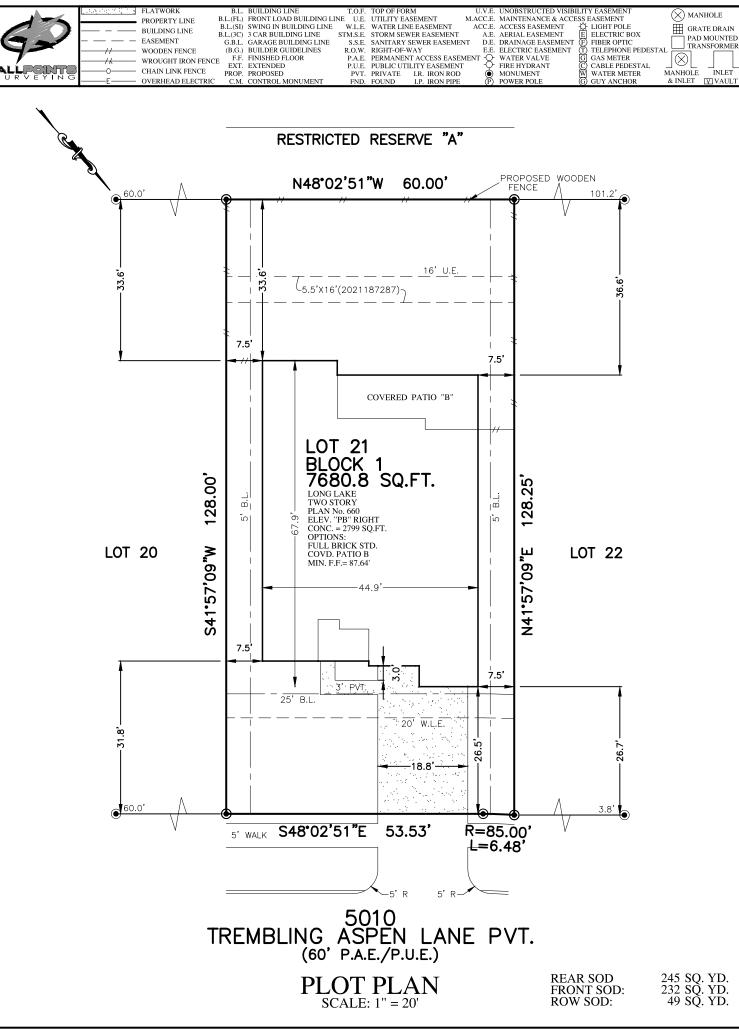

FOR:LONG LAKE HOMES ADDRESS: 5010 TREMBLING ASPEN

LANE ALLPOINTS JOB#: LL304578

BY: HA

JOB:

FLOOD ZONE:X SHADED

COMMUNITY PANEL: 48157C0400M

EFFECTIVE DATE: 01/29/2021

LOMR: 21-06-3417A DATE: 10/26/2021 "THIS INFORMATION IS BASED ON GRAPHIC PLOTTING. WE DO NOT ASSUME RESPONSIBILITY FOR EXACT DETERMINATION" LOT 21, BLOCK 1, BRIARWOOD CROSSING, SECTION 10, PLAT NO. 20200054, PLAT RECORDS, FORT BEND COUNTY, TEXAS