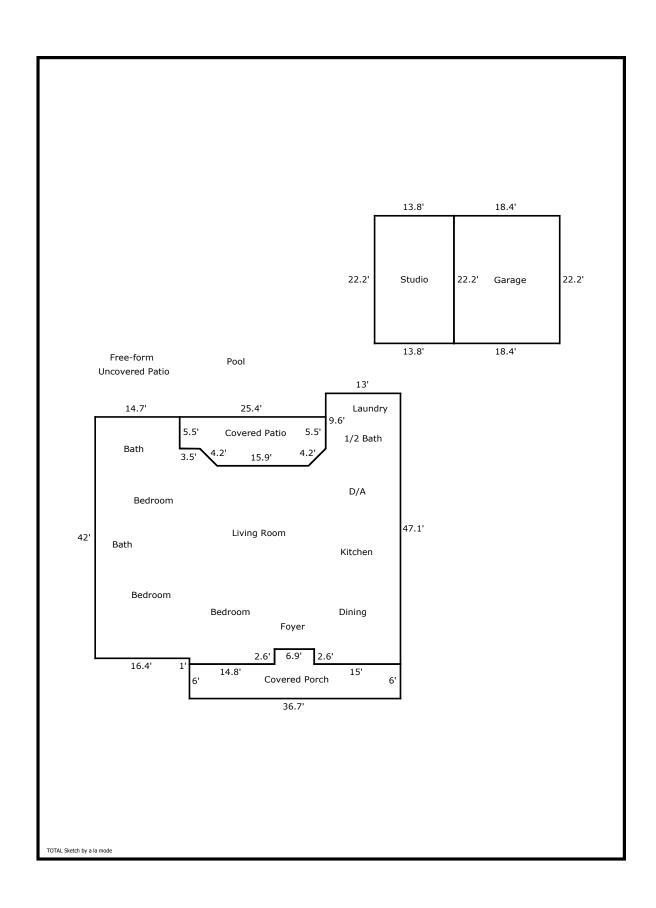

| TOTAL Sketch by a la mode     | Area Calculations Summary |                     |                                                          |
|-------------------------------|---------------------------|---------------------|----------------------------------------------------------|
| Living Area                   |                           | Calculation Details |                                                          |
| First Floor                   | 2105.8 Sq ft              |                     | $13 \times 9.6 = 124.8$<br>$14.7 \times 5.5 = 80.8$      |
|                               |                           |                     | 36.5 × 14.7 = 536.6                                      |
|                               |                           |                     | $37.5 \times 13 = 487.5$<br>2 × 2.6 = 5.2                |
|                               |                           |                     | $14.8 \times 1 = 14.8$                                   |
|                               |                           |                     | $16.5 \times 1.6 = 26.4$<br>$25.4 \times 31.9 = 810.3$   |
|                               |                           |                     | $0.5 \times 3 \times 3 = 4.5$<br>$3 \times 3.5 = 10.5$   |
|                               |                           |                     | $0.5 \times 0 \times 3.5 = 0.1$                          |
|                               |                           |                     | $0.5 \times 3 \times 3  =  4.4$                          |
| Total Living Area (Rounded):  | 2106 Sq ft                |                     |                                                          |
| Non-living Area Covered Porch | 238.1 Sq ft               |                     | 36.7 × 6 = 220.2                                         |
|                               |                           |                     | $6.9 \times 2.6 = 17.9$                                  |
| Covered Patio                 | 196.5 Sq ft               |                     | 25.4 × 5.5 = 139.7                                       |
|                               |                           |                     | $15.9 \times 3 = 47.2$<br>$0.5 \times 3 \times 3 = 4.4$  |
|                               |                           |                     | $0.5 \times 3 \times 3 = 4.4$                            |
|                               |                           |                     | $21.8 \times 0 = 0.7$<br>$0.5 \times 0 \times 3.5 = 0.1$ |
|                               |                           |                     | $0.5 \times 0 \times 0 = 0$                              |
| Studio                        | 306.4 Sq ft               |                     | 13.8 × 22.2 = 306.4                                      |
| 2 Car Garage                  | 408.5 Sq ft               |                     | 22.2 × 18.4 = 408.5                                      |
|                               |                           |                     |                                                          |
|                               |                           |                     |                                                          |
|                               |                           |                     |                                                          |
|                               |                           |                     |                                                          |
|                               |                           |                     |                                                          |
|                               |                           |                     |                                                          |
|                               |                           |                     |                                                          |
|                               |                           |                     |                                                          |
|                               |                           |                     |                                                          |
|                               |                           |                     |                                                          |
|                               |                           |                     |                                                          |
|                               |                           |                     |                                                          |
|                               |                           |                     |                                                          |
|                               |                           |                     |                                                          |
|                               |                           |                     |                                                          |
|                               |                           |                     |                                                          |
|                               |                           |                     |                                                          |
|                               |                           |                     |                                                          |
|                               |                           |                     |                                                          |
|                               |                           |                     |                                                          |
|                               |                           |                     |                                                          |
|                               |                           |                     |                                                          |
|                               |                           |                     |                                                          |
|                               |                           |                     |                                                          |
|                               |                           |                     |                                                          |
|                               |                           |                     |                                                          |
|                               |                           |                     |                                                          |
|                               |                           |                     |                                                          |
|                               |                           |                     |                                                          |
|                               |                           |                     |                                                          |
|                               |                           |                     |                                                          |
|                               |                           |                     |                                                          |
|                               |                           |                     |                                                          |
|                               |                           |                     |                                                          |
|                               |                           |                     |                                                          |
|                               |                           |                     |                                                          |