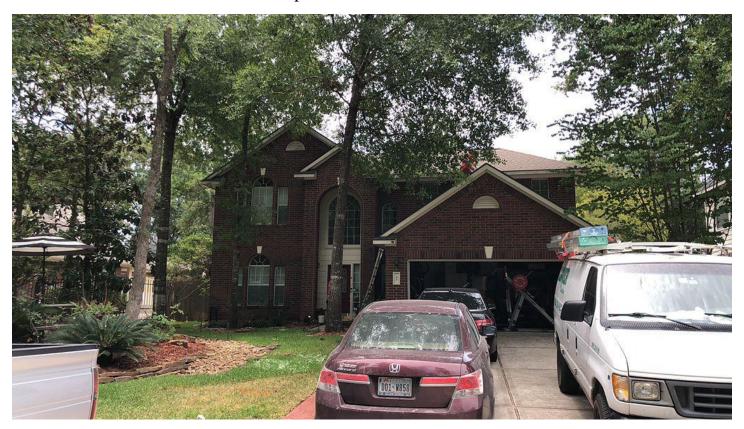

# 43 West Knightsbridge Dr. Conroe, Texas 77385

PHOTOS FOR THIS REPORT ARE AVAILABLE HERE: https://albums.acculynx.com/5ec43753aa28

This report has been prepared by PROCO Roofing, LLC at the request of:

1020 S Main Street Grapevine, Texas 76051

• Observation performed from: **Roof** 

Roof System Type / Material: Composition Shingles

• Estimated Age of Roof System: **5-10 years** 

• General Description of Roof System:

The roof is an architectural composition shingle system.

Color = Pewter.

The roof is ventilated with soffit vents in combination with turtle vents and ridge vent. The home is two-story, and the roof slope is 7:12 (steep)

• Inspection Details:

All slopes of the roof were inspected. The shingles are in good condition. There is mechanical damage such as foot traffic on the shingles which should not affect the performance of the shingles. We noticed lifted/loose flashing between exterior wall (brick) and valley – there is a high risk for future leaking in this area. There are roof accessories that have rusted areas.