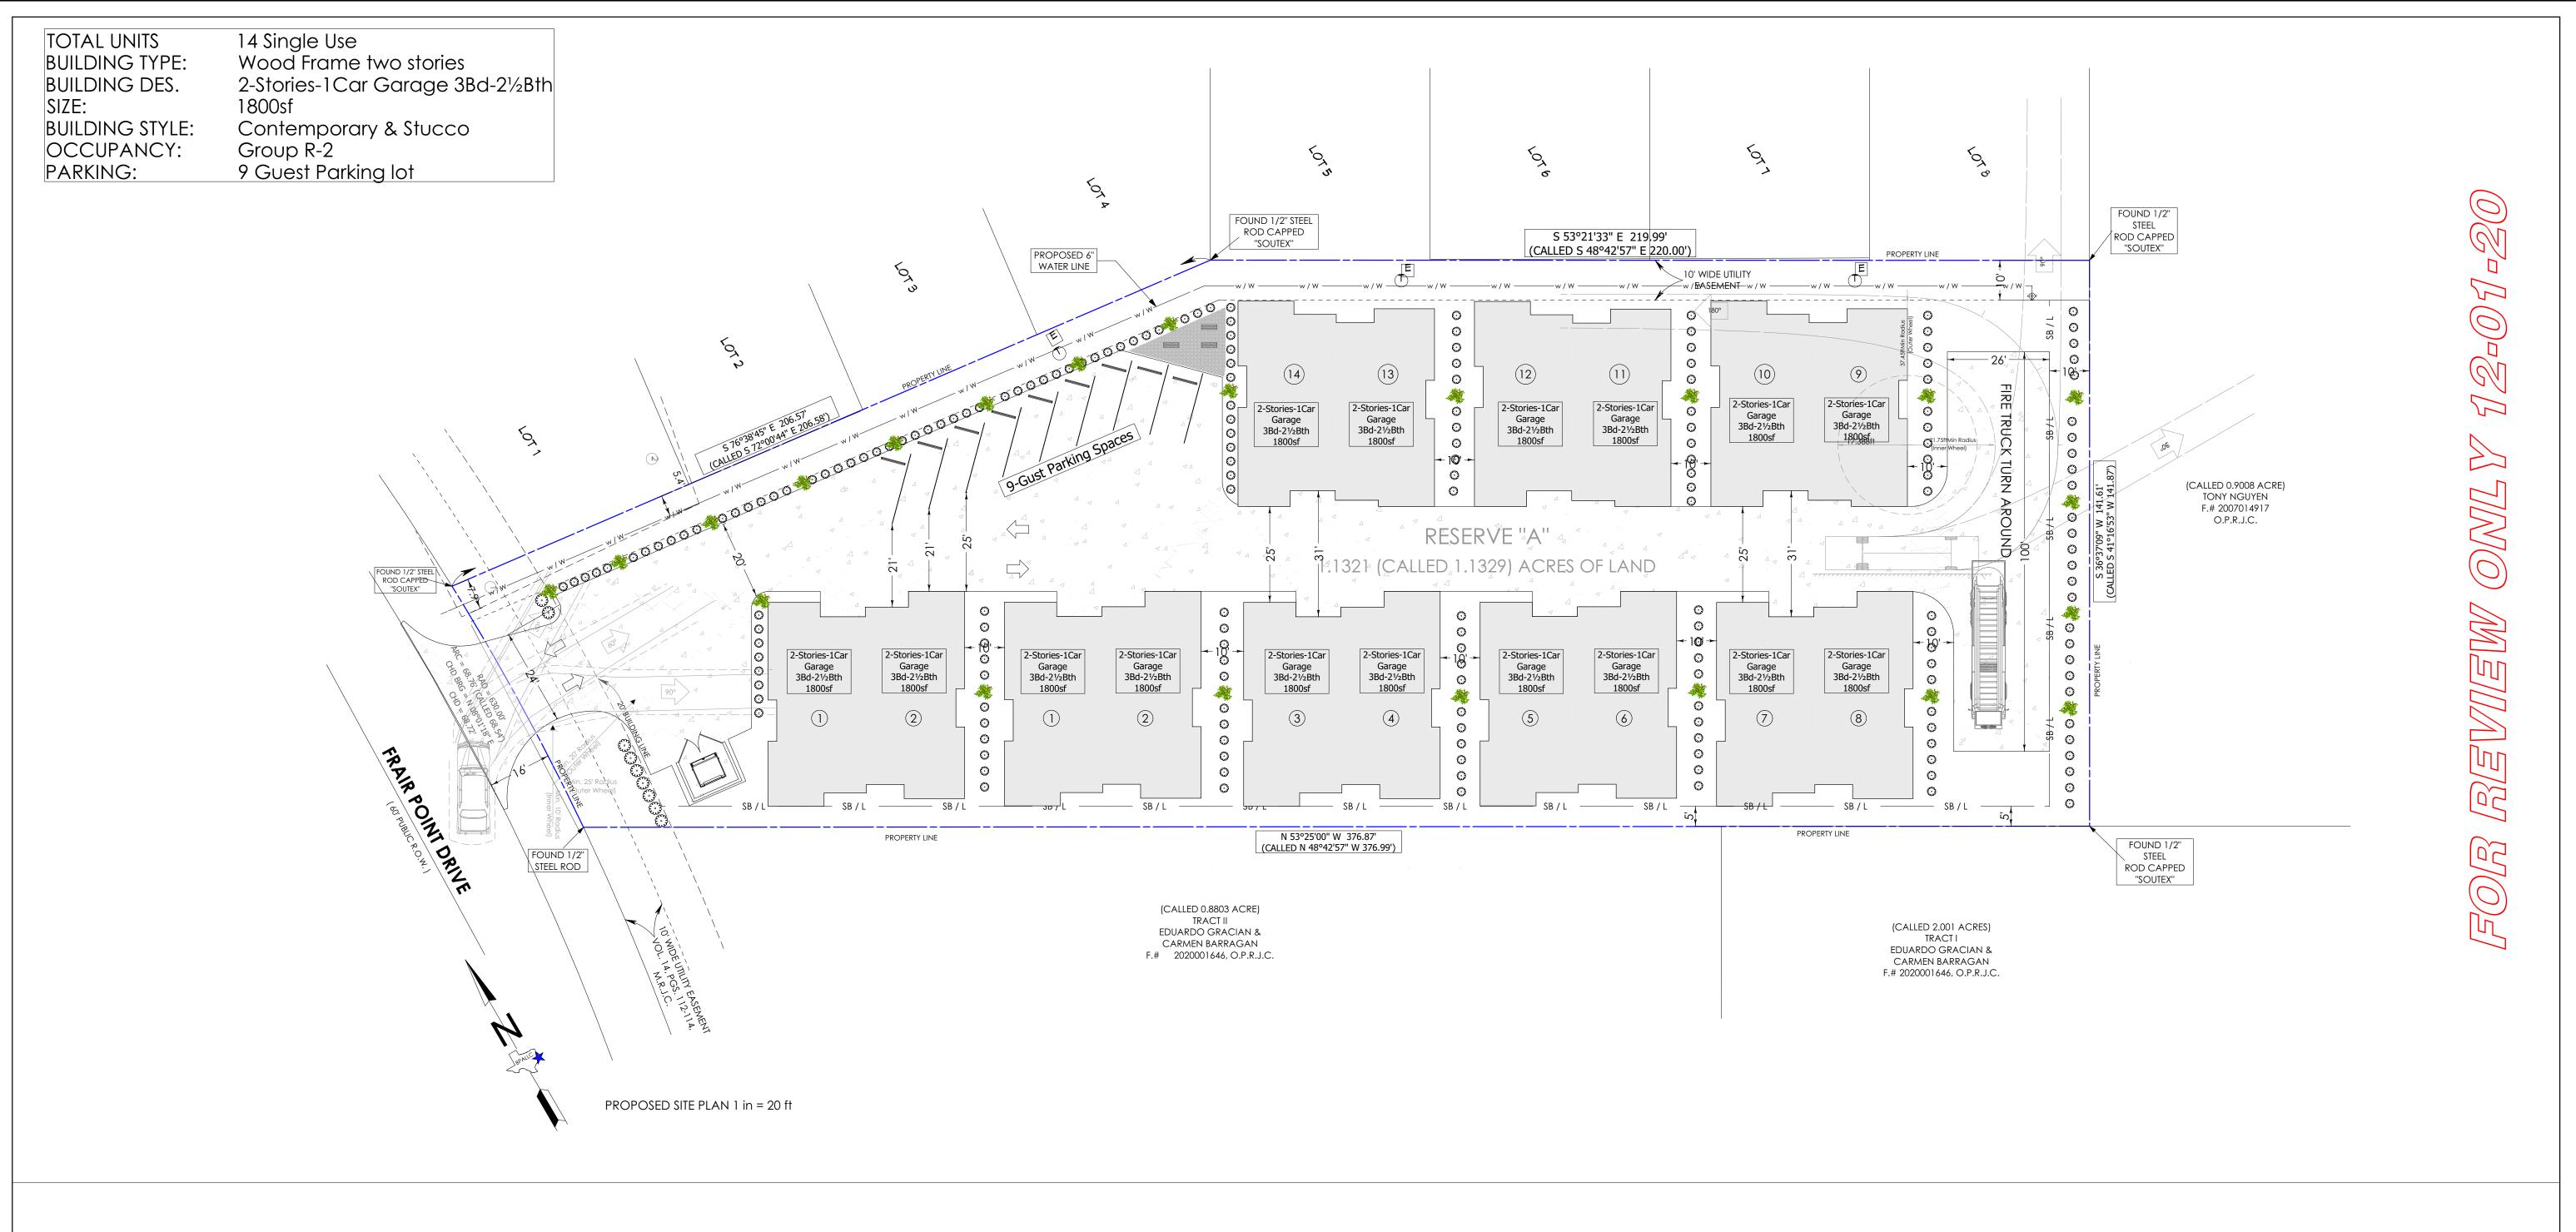

JBA HOME CONSTRUCTION LLC, PH 409.540.0121 FAX 409.985.2393

REVISION: REVISION: BID SET: CITY SUBMITTAL:

OWNER APPROVAL

PROJECT NO: 2020-FRAIR POINT DRIVE

DRAWN BY: CS-BPALLC Start Date: 11-20-20

Proposed Site Development **Duplexes**