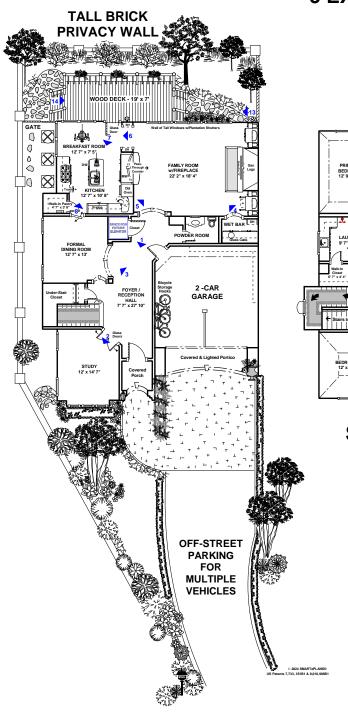

## **5 EXBURY WAY**

**SECOND FLOOR** 

THIRD FLOOR

**CLICK ARROWS TO LAUNCH PHOTOS** 

OR GO TO:

**AMENITIES TEXT Detailed Text Description** of the Features and Finishes of this Property

This floor plan does not calculate, nor purport to represent in any way the total square footage of the property depicted. This is an artistic drawing for marketing purposes only, and is not to be confused with, or used as any sort of property appraisal. The contents and depictions in this artistic drawing and linked amenities text are customized to the client at creation, per their direction. This artistic drawing is copyrighted to the artist and does not convey with the sale of property depicted, but always remains the property of the artist who created it. While every attempt has been made to ensure the accuracy of this floor plan, measurements are approximated seen rounded for expediency. Errors and omissions may be inadvertently reflected in this concept drawing. The services, systems and appliances shown in the floor plan and linked in the amenities text have not been tested and no quarantee as to their operation. ability, efficiency or if they are indeed included in the sale / lease of the property is implied by this concept drawing. Purchaser / Leasor should independently validate and verify all information visually depicted here.