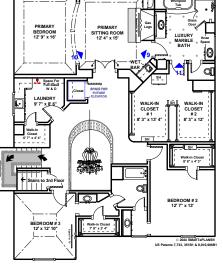

## **5 EXBURY WAY**

**SECOND FLOOR** 

THIRD FLOOR

**CLICK ARROWS TO LAUNCH PHOTOS** 

OR GO TO:

**AMENITIES TEXT Detailed Text Description** of the Features and Finishes of this Property

This floor plan does not calculate, nor purport to represent in any way the total square footage of the property depicted. This is an artistic drawing for marketing purposes only, and is not to be confused with, or used as any sort of property appraisal. The contents and depictions in this artistic drawing and linked amenities text are customized to the client at creation, per their direction. This artistic drawing is copyrighted to the artist and does not convey with the sale of property depicted, but always remains the property of the artist who created it. While every attempt has been made to ensure the accuracy of this floor plan, measurements are approximated seen rounded for expediency. Errors and omissions may be inadvertently reflected in this concept drawing. The services, systems and appliances shown in the floor plan and linked in the amenities text have not been tested and no quarantee as to their operation. ability, efficiency or if they are indeed included in the sale / lease of the property is implied by this concept drawing. Purchaser / Leasor should independently validate and verify all information visually depicted here.