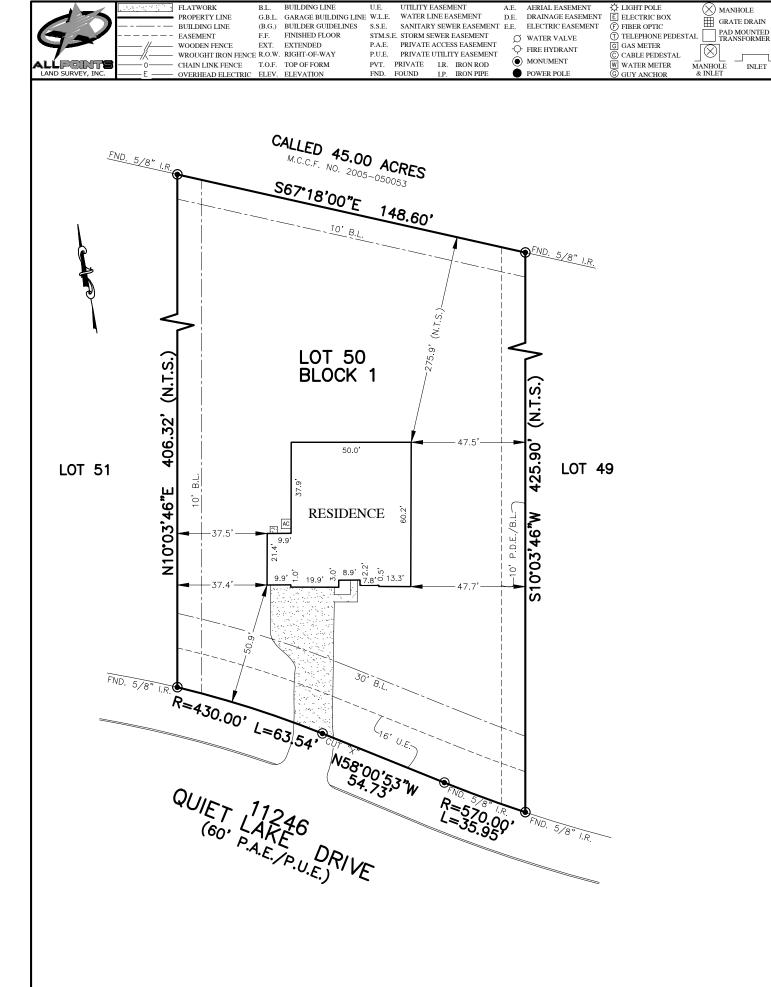

FOR: DR HORTON

ADDRESS: 11246 QUIET LAKE DRIVE ALLPOINTS JOB#: DR152803 BY: OG

GF:

JOB:

FLOOD ZONE:X

COMMUNITY PANEL:

48339C0225G

EFFECTIVE DATE: 8/18/2014

LOMR:

DATE:

"THIS INFORMATION IS BASED ON GRAPHIC PLOTTING, WE DO NOT ASSUME RESPONSIBILITY FOR EXACT DETERMINATION"

LOT 50, BLOCK 1, SHADOW LAKE FOREST, , SHTS. 2996-3000, MAP RECORDS, MONTGOMERY COUNTY, TEXAS CAB. Z,