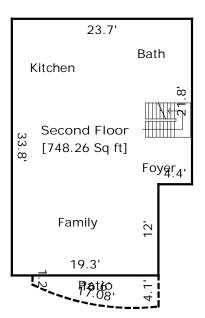

TOTAL Sketch by a la mode, inc.

|--|

| · · · · · · · · · · · · · · · · · · · | Area calculations summary |                              |           |
|---------------------------------------|---------------------------|------------------------------|-----------|
| Living Area                           |                           | Calculation Details          |           |
| First Floor                           | 333.98 Sq ft              | 15 × 13.6                    | = 204     |
|                                       |                           | 9.7 × 13.4                   | = 129.98  |
| Second Floor                          | 748.26 Sq ft              | 23.7 × 21.8                  | = 516.66  |
| Second Floor                          | 740.20 34 II              |                              |           |
|                                       |                           | 19.3 × 12                    | = 231.6   |
| Third Floor                           | 818.66 Sq ft              | $4.4 \times 4$               | = 17.6    |
| 77.11.4 7 1001                        | 0.10.00 04 11             | 23.7 × 33.8                  | = 801.06  |
|                                       |                           | 25.7 × 55.6                  | - 001.00  |
| Total Living Area (Rounded):          | 1901 Sq ft                |                              |           |
| Non-living Area                       |                           |                              |           |
| Patio                                 | 57.49 Sq ft               | 16.6 × 1.2                   | = 19.92   |
|                                       |                           | $0.5 \times 16.6 \times 2.5$ | 9 = 24.04 |
|                                       |                           | Arc                          | = 13.53   |
|                                       |                           |                              |           |
| Porch                                 | 81.6 Sq ft                | 20.4 × 4                     | = 81.6    |
| s                                     | 40.00.0                   |                              | 40.00     |
| Patio                                 | 49.9 Sq ft                | 16.6 × 1.2                   | = 19.92   |
|                                       |                           | $0.5\times16.6\times2.$      |           |
|                                       |                           | Arc                          | = 6.74    |
| 2 Car Carago                          | 202.72 Ca ft              | 20.4 × 10.2                  | 202 72    |
| 2 Car Garage                          | 393.72 Sq ft              | 20.4 × 19.3                  | = 393.72  |