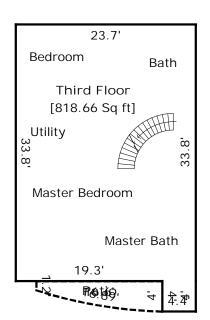

TOTAL Sketch by a la mode, inc.

|--|

| · · · · · · · · · · · · · · · · · · · | Area calculations summary |                              |           |
|---------------------------------------|---------------------------|------------------------------|-----------|
| Living Area                           |                           | Calculation Details          |           |
| First Floor                           | 333.98 Sq ft              | 15 × 13.6                    | = 204     |
|                                       |                           | 9.7 × 13.4                   | = 129.98  |
| Second Floor                          | 748.26 Sq ft              | 23.7 × 21.8                  | = 516.66  |
| Second Floor                          | 740.20 34 II              |                              |           |
|                                       |                           | 19.3 × 12                    | = 231.6   |
| Third Floor                           | 818.66 Sq ft              | $4.4 \times 4$               | = 17.6    |
| 77.11.4 7 1001                        | 0.10.00 04 11             | 23.7 × 33.8                  | = 801.06  |
|                                       |                           | 25.7 × 55.6                  | - 001.00  |
| Total Living Area (Rounded):          | 1901 Sq ft                |                              |           |
| Non-living Area                       |                           |                              |           |
| Patio                                 | 57.49 Sq ft               | 16.6 × 1.2                   | = 19.92   |
|                                       |                           | $0.5 \times 16.6 \times 2.5$ | 9 = 24.04 |
|                                       |                           | Arc                          | = 13.53   |
|                                       |                           |                              |           |
| Porch                                 | 81.6 Sq ft                | 20.4 × 4                     | = 81.6    |
| s                                     | 40.00.0                   |                              | 40.00     |
| Patio                                 | 49.9 Sq ft                | 16.6 × 1.2                   | = 19.92   |
|                                       |                           | $0.5\times16.6\times2.$      |           |
|                                       |                           | Arc                          | = 6.74    |
| 2 Car Carago                          | 202.72 Ca ft              | 20.4 × 10.2                  | 202 72    |
| 2 Car Garage                          | 393.72 Sq ft              | 20.4 × 19.3                  | = 393.72  |