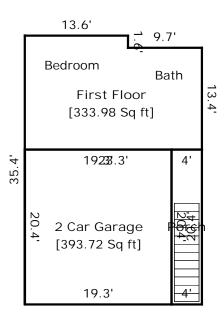

TOTAL Sketch by a la mode, inc.

|--|

| · · · · · · · · · · · · · · · · · · · | Area calculations summary |                              |           |
|---------------------------------------|---------------------------|------------------------------|-----------|
| Living Area                           |                           | Calculation Details          |           |
| First Floor                           | 333.98 Sq ft              | 15 × 13.6                    | = 204     |
|                                       |                           | 9.7 × 13.4                   | = 129.98  |
| Second Floor                          | 748.26 Sq ft              | 23.7 × 21.8                  | = 516.66  |
| Second Floor                          | 740.20 34 II              |                              |           |
|                                       |                           | 19.3 × 12                    | = 231.6   |
| Third Floor                           | 818.66 Sq ft              | $4.4 \times 4$               | = 17.6    |
| 77.11.4 7 1001                        | 0.10.00 04 11             | 23.7 × 33.8                  | = 801.06  |
|                                       |                           | 25.7 × 55.6                  | - 001.00  |
| Total Living Area (Rounded):          | 1901 Sq ft                |                              |           |
| Non-living Area                       |                           |                              |           |
| Patio                                 | 57.49 Sq ft               | 16.6 × 1.2                   | = 19.92   |
|                                       |                           | $0.5 \times 16.6 \times 2.5$ | 9 = 24.04 |
|                                       |                           | Arc                          | = 13.53   |
|                                       |                           |                              |           |
| Porch                                 | 81.6 Sq ft                | 20.4 × 4                     | = 81.6    |
| s                                     | 40.00.0                   |                              | 40.00     |
| Patio                                 | 49.9 Sq ft                | 16.6 × 1.2                   | = 19.92   |
|                                       |                           | $0.5\times16.6\times2.$      |           |
|                                       |                           | Arc                          | = 6.74    |
| 2 Car Carago                          | 202.72 Ca ft              | 20.4 × 10.2                  | 202 72    |
| 2 Car Garage                          | 393.72 Sq ft              | 20.4 × 19.3                  | = 393.72  |