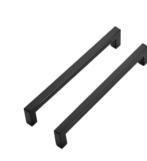

#### **CABINETS+HARDWARE**

- LIGHT GREY SHAKER STYLE
- 7-1/2 Inch Kitchen Square Cabinet Handles Matte Black