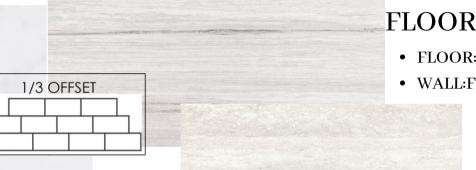

### FLOOR+ WALL TILE

1/3 OFFSET

- FLOOR: SAHARA SAND PORCELAIN TILE
- WALL:FORUM IVORY PORCELAIN TILE