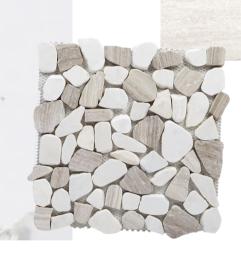

ack Kitchen Faucets with Pull Down Sprayer INTERIOR LVP FLOORING • GEMCORE. GARNET COLLECTION. TRALEE • PATTERN. RANDOM WOODLAY **CABINETS+HARDWARE** RANDOM WOOD LAY • LIGHT GREY SHAKER STYLE • 7-1/2 Inch Kitchen Square Cabinet Handles Matte

# PRIMARY BATH

#### COUNTERTOP+SINK+ FAUCET

- CALACATTA GOLD 3 CM STRAIGHT EDGE
- SINK. STANDARD WHITE PORCELAIN
- FAUCET: TRUSTMI 2-Handle 8 inch Widespread
  Bathroom Sink Faucet with Pop Up Drain and cUPC
  Faucet Supply Hoses, Matte Black Basin Faucet Mixer
  Taps



#### LIGHT FIXTURE

• DRNANLIT Wood Vanity Lights,3-Light



### FLOOR+ WALL TILE

1/3 OFFSET

- FLOOR: SAHARA SAND PORCELAIN TILE
- WALL:FORUM IVORY PORCELAIN TILE

#### **CABINETS+HARDWARE**

- LIGHT GREY SHAKER STYLE
- 7-1/2 Inch Kitchen Square Cabinet Handles Matte Black









#### SHOWER FLOOR AND ACCENT

• MOONLIGHT MOSAIC II PEBBLE MARBLE MOSAIC



#### **ACCESORIES**

 Durafe 5 Piece Bathroom Hardware Set, Matte Black Towel Bar Set SUS304 Stainless Steel, Single Bathroom Towel Rack, 23.6-Inch Towel Ring, Toilet Paper Holder, Towel Robe Hooks Accessory Set



# SECONDARY BATH

#### COUNTERTOP+SINK+ FAUCET

- CALACATTA GOLD 3 CM STRAIGHT EDGE
- SINK. STANDARD WHITE PORCELAIN
- FAUCET: TRUSTMI 2-Handle 8 inch Widespread
   Bathroom Sink Faucet with Pop Up Drain and cUPC
   Faucet Supply Hoses, Matte Black Basin Faucet Mixer
   Taps



### LIGHT FIXTURE

• 2-Light Farmhouse Vanity Light

### FLOOR+ WALL TILE

• FORUM IVORY PORCELAIN TILE

#### **CABINETS+HARDWARE**

- LIGHT GREY SHAKER STYLE
- 7-1/2 Inch Kitchen Square Cabinet Handles Matte Black









####