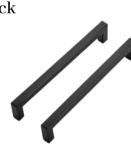

## KITCHEN 2344 LIGHT FIXTURE COUNTERTOP+SINK+ FAUCET • Cargifak 4-Light Kitchen Island Lighting • CALACATTA GOLD 3 CM STRAIGHT EDGE • SINK. STAINLESS STEEL SINGLE BOWL • FAUCET: LED Light Kitchen Faucet, Matte Black Kitchen Faucets with Pull Down Sprayer INTERIOR LVP FLOORING • GEMCORE. GARNET COLLECTION. TRALEE • PATTERN. RANDOM WOODLAY **CABINETS+HARDWARE** RANDOM WOOD LAY • LIGHT GREY SHAKER STYLE • 7-1/2 Inch Kitchen Square Cabinet Handles Matte

#### **CABINETS+HARDWARE**

- LIGHT GREY SHAKER STYLE
- 7-1/2 Inch Kitchen Square Cabinet Handles Matte Black