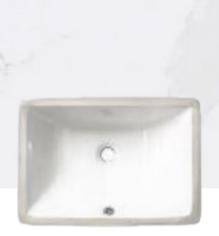

#### COUNTERTOP+SINK+ FAUCET

- CALACATTA GOLD 3 CM STRAIGHT EDGE
- SINK. STANDARD WHITE PORCELAIN
- FAUCET: TRUSTMI 2-Handle 8 inch Widespread
   Bathroom Sink Faucet with Pop Up Drain and cUPC
   Faucet Supply Hoses, Matte Black Basin Faucet Mixer
   Taps