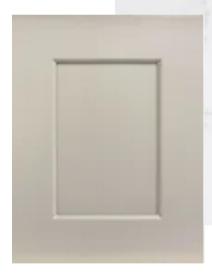

#### **CABINETS+HARDWARE**

- LIGHT GREY SHAKER STYLE
- 7-1/2 Inch Kitchen Square Cabinet Handles Matte Black