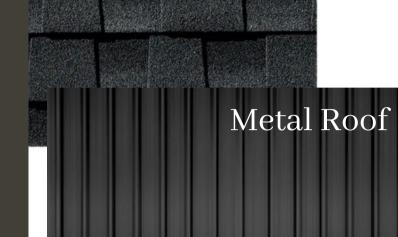

White windows

FRONT ELEVATION
Scole: 1/4"=1"-0"

## NWH-2344 RUSTIC



SW 6174 Andiron



**Charcoal Shingles** 

Body









## KITCHEN 2344 LIGHT FIXTURE COUNTERTOP+SINK+ FAUCET • Cargifak 4-Light Kitchen Island Lighting • CALACATTA GOLD 3 CM STRAIGHT EDGE • SINK. STAINLESS STEEL SINGLE BOWL • FAUCET: LED Light Kitchen Faucet, Matte Black Kitchen Faucets with Pull Down Sprayer INTERIOR LVP FLOORING • GEMCORE. GARNET COLLECTION. TRALEE • PATTERN. RANDOM WOODLAY **CABINETS+HARDWARE** RANDOM WOOD LAY • LIGHT GREY SHAKER STYLE • 7-1/2 Inch Kitchen Square Cabinet Handles Matte

# PRIMARY BATH

#### COUNTERTOP+SINK+ FAUCET

- CALACATTA GOLD 3 CM STRAIGHT EDGE
- SINK. STANDARD WHITE PORCELAIN
- FAUCET: TRUSTMI 2-Handle 8 inch Widespread
  Bathroom Sink Faucet with Pop Up Drain and cUPC
  Faucet Supply Hoses, Matte Black Basin Faucet Mixer
  Taps



#### LIGHT FIXTURE

• DRNANLIT