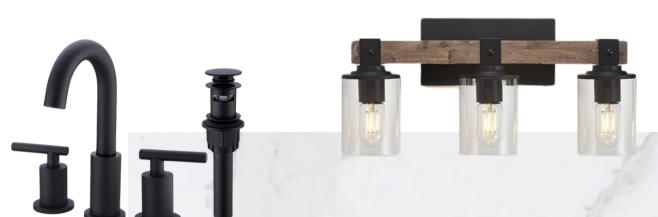

#### COUNTERTOP+SINK+ FAUCET

- CALACATTA GOLD 3 CM STRAIGHT EDGE
- SINK. STANDARD WHITE PORCELAIN
- FAUCET: TRUSTMI 2-Handle 8 inch Widespread
  Bathroom Sink Faucet with Pop Up Drain and cUPC
  Faucet Supply Hoses, Matte Black Basin Faucet Mixer
  Taps

#### LIGHT FIXTURE

• DRNANLIT Wood Vanity Lights,3-Light