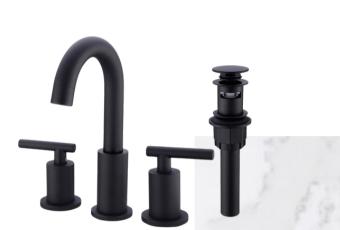

#### COUNTERTOP+SINK+ FAUCET

- CALACATTA GOLD 3 CM STRAIGHT EDGE
- SINK. STANDARD WHITE PORCELAIN
- FAUCET: TRUSTMI 2-Handle 8 inch Widespread
   Bathroom Sink Faucet with Pop Up Drain and cUPC
   Faucet Supply Hoses, Matte Black Basin Faucet Mixer
   Taps