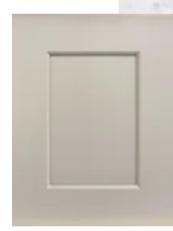

#### **CABINETS+HARDWARE**

- LIGHT GREY SHAKER STYLE
- 7-1/2 Inch Kitchen Square Cabinet Handles Matte Black