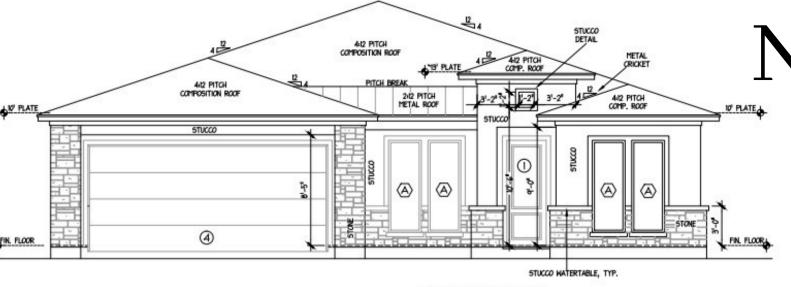

White windows

FRONT ELEVATION
Scole: 1/4"=1"-0"

## NWH-2344 RUSTIC



SW 6174 Andiron



**Charcoal Shingles** 

Body









## KITCHEN 2344 LIGHT FIXTURE COUNTERTOP+SINK+ FAUCET • Cargifak 4-Light Kitchen Island Lighting • CALACATTA GOLD 3 CM STRAIGHT EDGE • SINK. STAINLESS STEEL SINGLE BOWL • FAUCET: LED Light Kitchen Faucet, Matte Black Kitchen Faucets with Pull Down Sprayer INTERIOR LVP FLOORING • GEMCORE. GARNET COLLECTION. TRALEE • PATTERN. RANDOM WOODLAY **CABINETS+HARDWARE** RANDOM WOOD LAY • LIGHT GREY SHAKER STYLE • 7-1/2 Inch Kitchen Square Cabinet Handles Matte

# PRIMARY BATH

#### COUNTERTOP+SINK+ FAUCET

- CALACATTA GOLD 3 CM STRAIGHT EDGE
- SINK. STANDARD WHITE PORCELAIN
- FAUCET: TRUSTMI 2-Handle 8 inch Widespread
  Bathroom Sink Faucet with Pop Up Drain and cUPC
  F