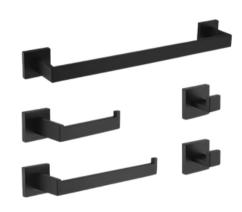

#### **ACCESORIES**

 Durafe 5 Piece Bathroom Hardware Set, Matte Black Towel Bar Set SUS304 Stainless Steel, Single Bathroom Towel Rack, 23.6-Inch Towel Ring, Toilet Paper Holder, Towel Robe Hooks Accessory Set

#### **ACCESORIES**

• Durafe 5 Piece Bathroom Hardware Set,Matte Black Towel Bar Set SUS304 Stainless Steel, Single Bathroom Towel Rack,23.6-Inch Towel Ring,Toilet Paper Holder,Towel Robe Hooks Accessory Set