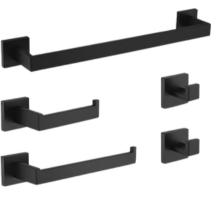

#### **ACCESORIES**

 Durafe 5 Piece Bathroom Hardware Set, Matte Black Towel Bar Set SUS304 Stainless Steel, Single Bathroom Towel Rack, 23.6-Inch Towel Ring, Toilet Paper Holder, Towel Robe Hooks Accessory Set

#### **ACCESORIES**

• Durafe 5 Piece Bathroom Hardware Set,Matte Black Towel Bar Set SUS304 Stainless Steel, Single Bathroom Towel Rack,23.6-Inch Towel Ring,Toilet Paper Holder,Towel Robe Hooks Accessory Set