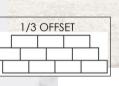

### FLOOR+ WALL TILE

1/3 OFFSET

- FLOOR: SAHARA SAND PORCELAIN TILE
- WALL:FORUM IVORY PORCELAIN TILE