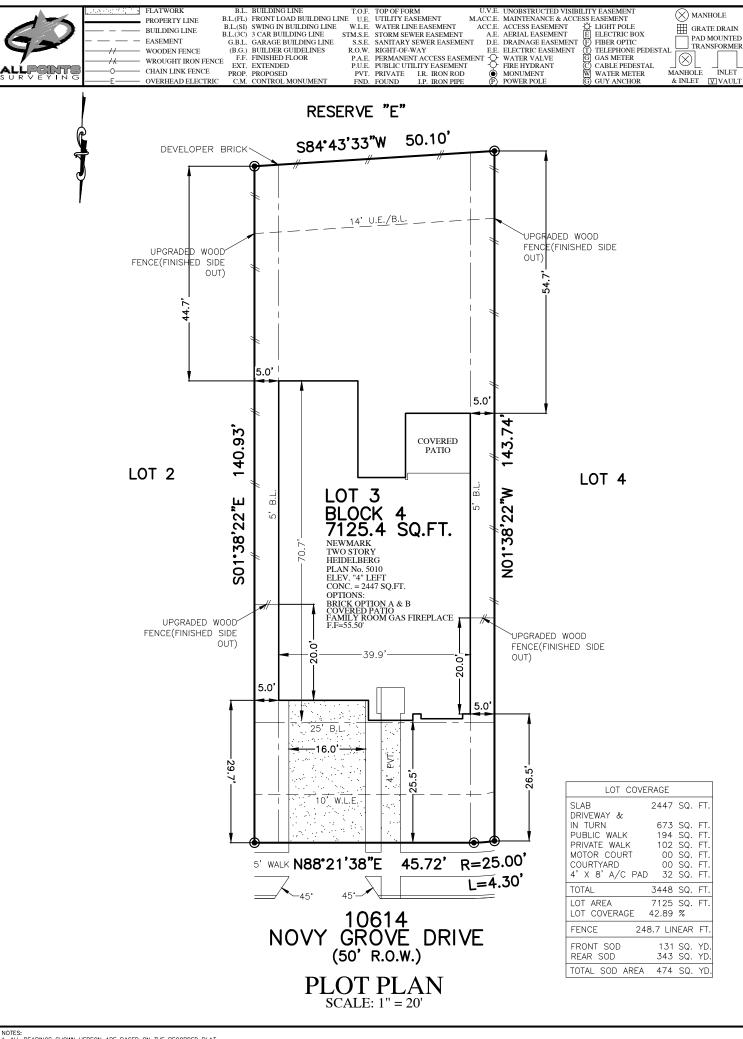

FOR:NEWMARK HOMES ADDRESS: 10614 NOVY GROVE DRIVE ALLPOINTS JOB#: NM363908 BY: JD JD

GF: JOB:

FLOOD ZONE:X SHADED

COMMUNITY PANEL:

48157C0435L

EFFECTIVE DATE: 04/02/2014

DATE: LOMR:

"THIS INFORMATION IS BASED ON GRAPHIC PLOTTING. WE DO NOT ASSUME RESPONSIBILITY FOR EXACT DETERMINATION"

LOT 3, BLOCK 4, SIENNA, SECTION 52, PLAT NO. 20220174, PLAT RECORDS, FORT BEND COUNTY, TEXAS

ISSUE DATE: 12/11/2023 ISSUE DATE: 11/30/2023

©2022, ALLPOINTS LAND SURVEY, INC All Rights Reserved.