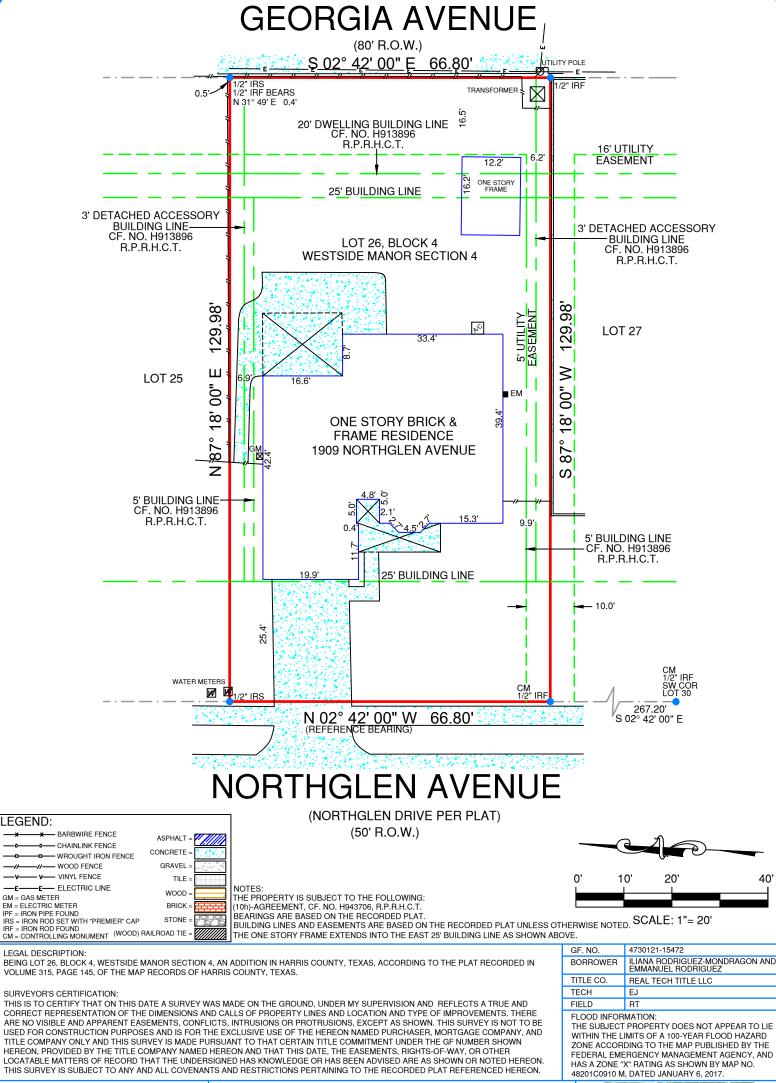

LEGAL DESCRIPTION:

SURVEYOR'S CERTIFICATION:

SURVEYOR'S CERTIFICATION:
THIS IS TO CERTIFY THAT ON THIS DATE A SURVEY WAS MADE ON THE GROUND, UNDER MY SUPERVISION AND REFLECTS A TRUE AND
CORRECT REPRESENTATION OF THE DIMENSIONS AND CALLS OF PROPERTY LINES AND LOCATION AND TYPE OF IMPROVEMENTS. THERE
ARE NO VISIBLE AND APPARENT EASEMENTS, CONFLICTS, INTRUSIONS OR PROTRUSIONS, EXCEPT AS SHOWN, THIS SURVEY IS NOT TO BE
USED FOR CONSTRUCTION PURPOSES AND IS FOR THE EXCLUSIVE USE OF THE HEREON NAMED PURCHASER, MORTGAGE COMPANY, AND
TITLE COMPANY ONLY AND THIS SURVEY IS MADE PURSUANT TO THAT CERTAIN TITLE COMMITMENT UNDER THE GF NUMBER SHOWN
HEREON, PROVIDED BY THE TITLE COMPANY NAMED HEREON AND THAT THIS DATE, THE EASEMENTS, RIGHTS-OF-WAY, OR OTHER
LOCATABLE MATTERS OF RECORD THAT THE UNDERSIGNED HAS KNOWLEGGE OR HAS BEEN ADVISED ARE AS SHOWN OR NOTED HEREON. THIS SURVEY IS SUBJECT TO ANY AND ALL COVENANTS AND RESTRICTIONS PERTAINING TO THE RECORDED PLAT REFERENCED HEREON