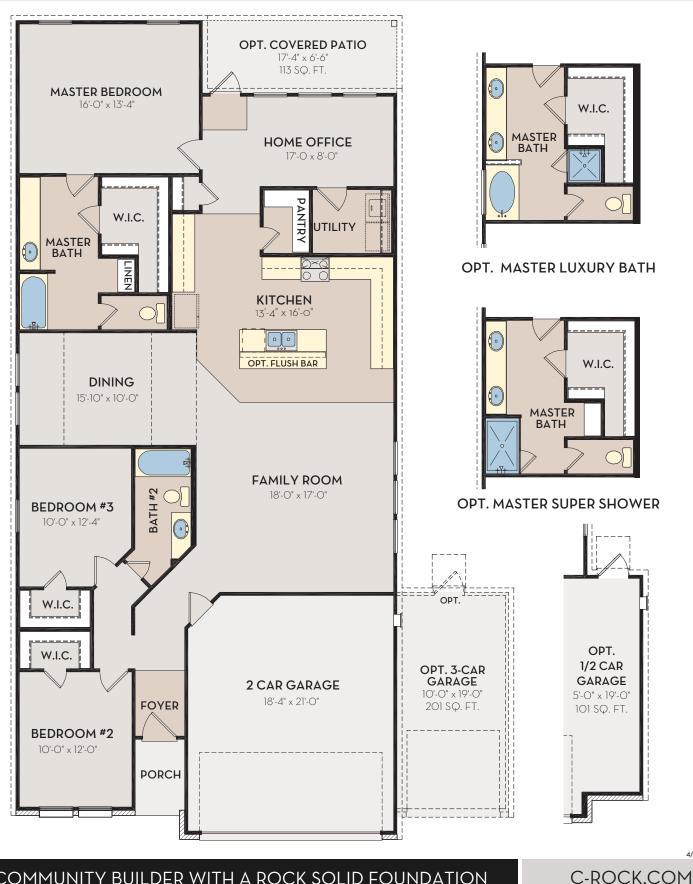

## SABINE 1915 SQ FT

## COMMUNITY BUILDER WITH A ROCK SOLID FOUNDATION

Ê

4/24

Depictions of homes are artist conceptions and are representative only. Changes may occur after the rendering has been produced. Optional upgrades may be shown. Square footage and dimensions are approximate and may vary per elevation. Square footage may vary based on as-built dimensions, configurations, plan options and/or method of calculation. Buyer should rely on his or her own evaluation of useable area. Neighborhoods' specific requirements may cause variations on these designs and would overwrite the above images. See Sales Consultant for current plan and elevations.