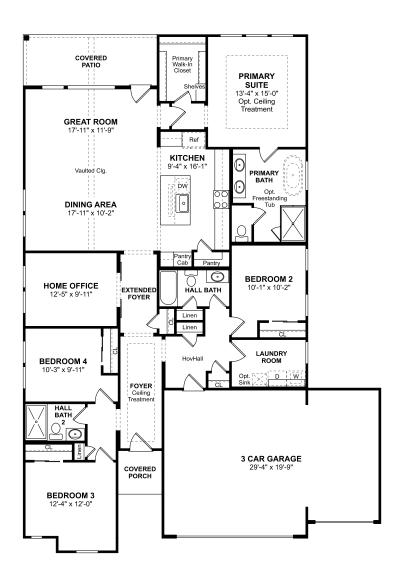

## The Pasadena

Pasadena

**FLOORPLAN** 

**First Floor** 

## PLAN DETAILS

2,176 Square Feet | 4 Bedrooms | 3 Baths | 3 Car Garage

5/15/24, 9:54 PM Pasadena

RIVER RANCH ESTATES 75'

K. HOVNANIAN® HOMES

\*Note 1: Renderings and plans shown are concepts of home designs and the features of this community. Purchaser should be aware that illustrations, including photo renderings, are conceptual only and may vary from actual homes and features. Construction details and specific configurations may be changed, added, or deleted as necessary and without notice during planning and construction. Some renderings may show optional exteriors, features and landscaping that may not be included in base home price. Square footage listed is approximate and may vary from that of finished homes. In multi-family dwellings, the left-to-right orientation of each floorplan may be reversed or a mirror image of that depicted herein depending upon the location of the home. Exterior colors vary by building and are pre-selected by the builder. Purchasers shall not have any option as to exterior color selections for the home. Please see Sales Consultant for details. Purchaser should check with Sales Consultant to confirm accuracy of specifications to be utilized for planning purposes, K. Hovnanian® assumes no responsibility for normal variances in construction, changes required by municipal or other authorities, and necessary substitutions in materials and equipment by contractors and suppliers. Purchaser should inspect subdivision, utility and construction plans on file in the sales office for complete information regarding the physical features of the community. Plans, specifications, community amenities, standard features, availability, and prices are subject to change without notice.