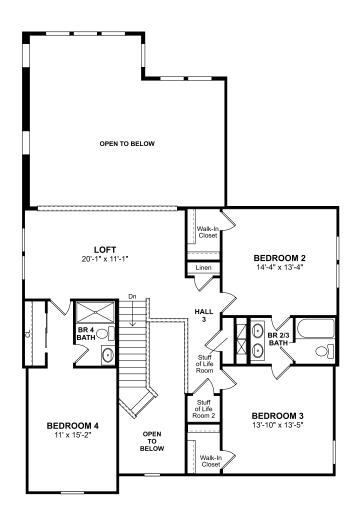

## The El Paso

**FLOORPLAN** 

**Second Floor** 

## **PLAN DETAILS**

3,002 Square Feet | 4 Bedrooms | 3.5 Baths | 3 Car Garage

5/15/24, 9:52 PM El Paso

RIVER RANCH ESTATES 75'

K. HOVNANIAN® HOMES

\*Note 1: Renderings and plans shown are concepts of home designs and the features of this community. Purchaser should be aware that illustrations, including photo renderings, are conceptual only and may vary from actual homes and features. Construction details and specific configurations may be changed, added, or deleted as necessary and without notice during planning and construction. Some renderings may show optional exteriors, features and landscaping that may not be included in base home price. Square footage listed is approximate and may vary from that of finished homes. In multi-family dwellings, the left-to-right orientation of each floorplan may be reversed or a mirror image of that depicted herein depending upon the location of the home. Exterior colors vary by building and are pre-selected by the builder. Purchasers shall not have any option as to exterior color selections for the home. Please see Sales Consultant for details. Purchaser should check with Sales Consultant to confirm accuracy of specifications to be utilized for planning purposes, K. Hovnanian® assumes no responsibility for normal variances in construction, changes required by municipal or other authorities, and necessary substitutions in materials and equipment by contractors and suppliers. Purchaser should inspect subdivision, utility and construction plans on file in the sales office for complete information regarding the physical features of the community. Plans, specifications, community amenities, standard features, availability, and prices are subject to change without notice.