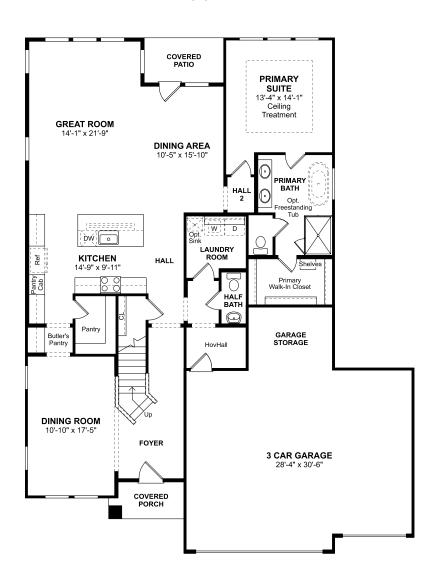

## The El Paso

**FLOORPLAN** 

First Floor

## PLAN DETAILS

3,002 Square Feet | 4 Bedrooms | 3.5 Baths | 3 Car Garage

K. HOVNANIAN® HOMES