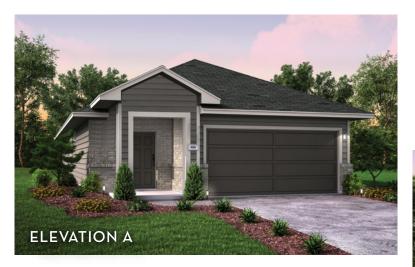

## MAPLE 1689 SQ FT

## COMMUNITY BUILDER WITH A ROCK SOLID FOUNDATION

7/23

Depictions of homes are artist conceptions and are representative only. Changes may occur after the rendering has been produced. Optional upgrades may be shown. Square footage and dimensions are approximate and may vary per elevation. Square footage may vary based on as-built dimensions, configurations, plan options and/or method of calculation. Buyer should rely on his or her own evaluation of useable area. Neighborhoods' specific requirements may cause variations on these designs and would overwrite the above images. See Sales Consultant for current plan and elevations.