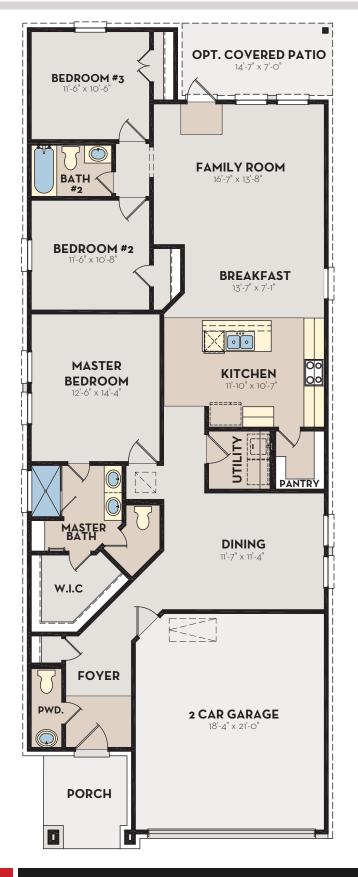

## MAPLE 1689 SQ FT

## COMMUNITY BUILDER WITH A ROCK SOLID FOUNDATION

7/23

Depictions of homes are artist conceptions and are representative only. Changes may occur after the rendering has been produced. Optional upgrades may be shown. Square footage and dimensions are approximate and may vary per elevation. Square footage may vary based on as-built dimensions, configurations, plan options and/or method of calculation. Buyer should rely on his or her own evaluation of useable area. Neighborhoods' specific requirements may cause variations on these designs and would overwrite the above images. See Sales Consultant for current plan and elevations.