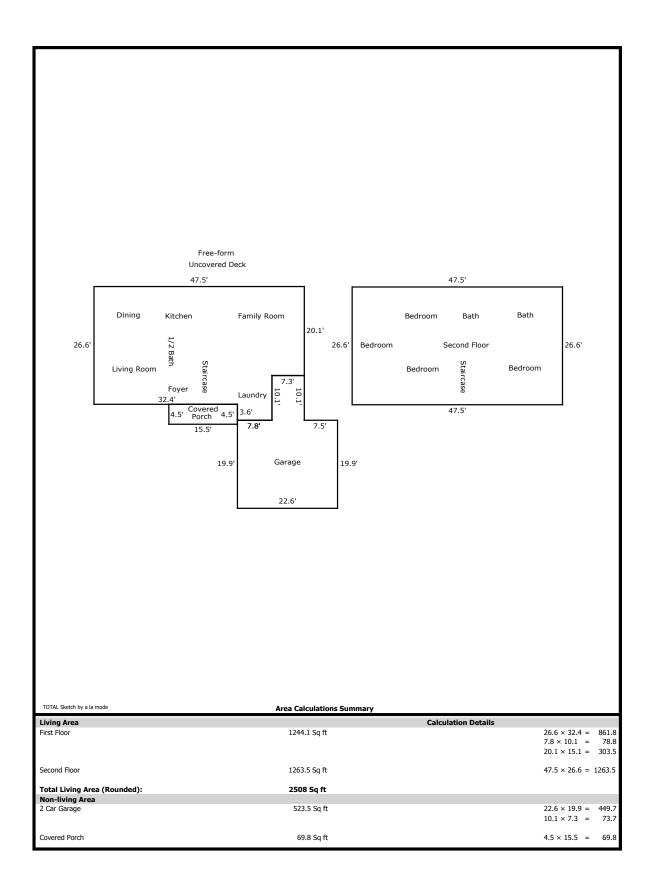

## **Building Sketch**

| Borrower         |                    |        |            |       |    |          |       |  |
|------------------|--------------------|--------|------------|-------|----|----------|-------|--|
| Property Address | 6 W Rumplecreek Pl |        |            |       |    |          |       |  |
| City             | Spring             | County | Montgomery | State | ΤХ | Zip Code | 77381 |  |
| Lender/Client    |                    |        |            |       |    |          |       |  |