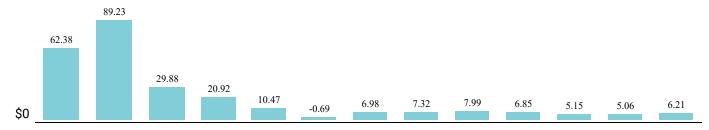

# MONTHLY SOLAR DASHBOARD 04/10/2024 - 05/09/2024

# ELECTRICITY COST

| Meter Read<br>Date           | Jun 08   | Jul 10   | Aug 08    | Sep 07    | Oct 06    | Nov 05   | Nov 06 | Dec 07   | Jan 10   | Feb 09   | Mar 11   | Apr 10   | May 09   |
|------------------------------|----------|----------|-----------|-----------|-----------|----------|--------|----------|----------|----------|----------|----------|----------|
| Invoice<br>Before Solar      | \$62.55  | \$89.50  | \$49.88   | \$47.93   | \$25.19   | \$3.87   | \$6.98 | \$14.37  | \$16.97  | \$12.97  | \$8.10   | \$7.57   | \$13.16  |
| Shell Energy<br>Solar Credit | \$(0.17) | \$(0.27) | \$(20.00) | \$(27.01) | \$(14.72) | \$(4.56) | \$0.00 | \$(7.05) | \$(8.98) | \$(6.12) | \$(2.95) | \$(2.51) | \$(6.95) |
| Total Current<br>Charges     | \$62.38  | \$89.23  | \$29.88   | \$20.92   | \$10.47   | \$(0.69) | \$6.98 | \$7.32   | \$7.99   | \$6.85   | \$5.15   | \$5.06   | \$6.21   |