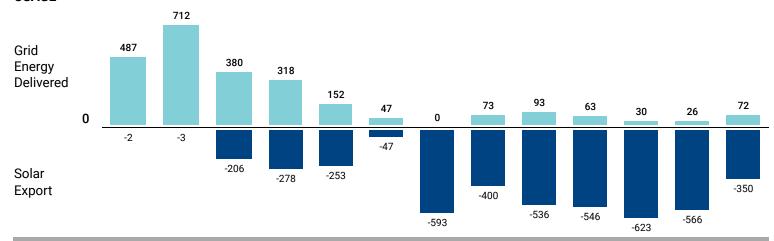

# MONTHLY SOLAR DASHBOARD 04/10/2024 - 05/09/2024

# ELECTRICITY USAGE

| Meter Read<br>Date | Jun 08 |     | Aug 08 | Sep 07 | Oct 06 | Nov 05 | Nov 06 | Dec 07 |      | Feb 09 | Mar 11 | Apr 10 | May 09 |
|--------------------|--------|-----|--------|--------|--------|--------|--------|--------|------|--------|--------|--------|--------|
| Consumed           | 487    | 712 | 380    | 318    | 152    | 47     | 0      | 73     | 93   | 63     | 30     | 26     | 72     |
| Exported<br>Solar  | -2     | -3  | -206   | -278   | -253   | -47    | -593   | -400   | -536 | -546   | -623   | -566   | -350   |
| Applied Bank       | 0      | 0   | 0      | 0      | 0      | 0      | 0      | 0      | 0    | 0      | 0      | 0      | 0      |
| Billed Power       | 485    | 709 | 174    | 40     | 0      | 0      | 0      | 0      | 0    | 0      | 0      | 0      | 0      |
| Remaining<br>Bank  | 0      | 0   | 0      | 0      | 101    | 101    | 694    | 328    | 771  | 1,254  | 1,846  | 2,387  | 2,665  |