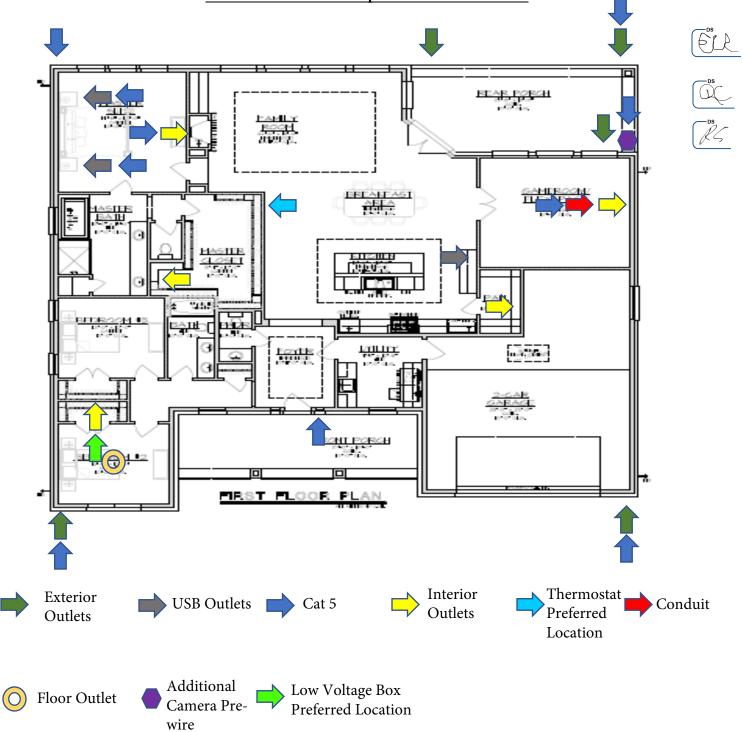

## Interior Outlet (\$35 Each)

- Gameroom (1)
  - East wall at 6ft Display on floorplan
- Pantry (1)
  - Baseboard height Display on floorplan
- Master Bedroom (1)
  - East wall at 6ft Display on floorplan
- Master Closet (1)
  - o In nook Display on floorplan
- Bedroom #2 (1)
  - Next to Low Voltage Box Display on floorplan

## Conduit (\$95 each)

- Gameroom (1)
  - East wall at 6 ft Display on floorplan

## Exterior Outlets (\$50 each)

- In soffits (4)
  - Display on floorplan
- Rear Porch (1)
  - Near gas stub out Display on floorplan

## Additional Camera Prewire (\$95 each)

- Rear Porch (1)
  - Southeast interior corner Will display on floorplan

## Additional Cat 5 (\$50 each)

- Gameroom (1)
  - o East Wall at 6ft Display on floorplan
- Front Porch (1)
  - East side of front door Display on floorplan
- Master Bedroom (3)
  - East wall at 6ft Display on floorplan
  - Next to USB outlet Display on floorplan
  - Next to USB outlet Display on floorplan
- Corners of house / next to prewires for security cameras (5)
  - Next to every prewire for a security camera there will be a Cat 5 Displayed on floorplan

## Floor Outlet (\$225 each)

- Bedroom #2 (1)
  - 7Ft from both South and West Wall (Middle of Room) Display on floorplan

## USB Outlets (\$65 each)

- Master Bedroom
  - (2) One on each side of space designated for bed. (Display on Floorplan)
- Kitchen
  - o (1) Under east side cabinets. (Display on Floorplan)