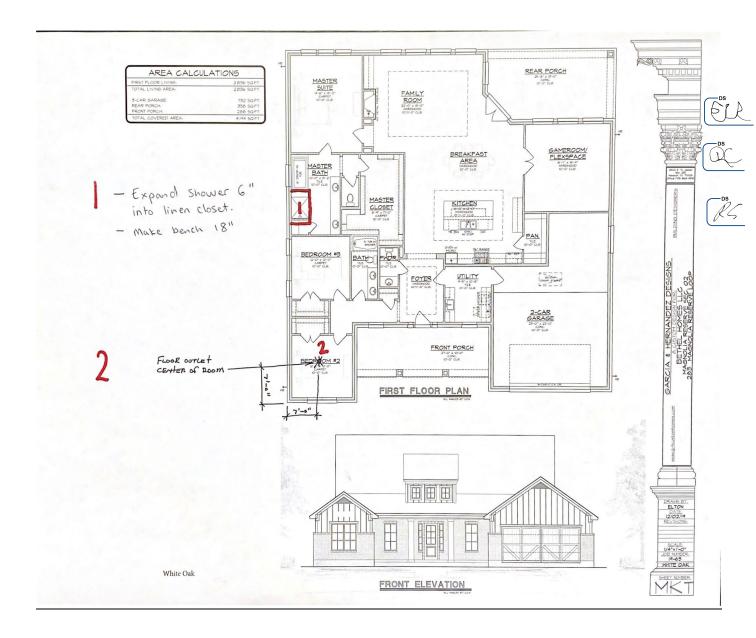

## Floor Outlet (\$225 each)

- Bedroom #2 (1)
  - 7Ft from both South and West Wall (Middle of Room) Display on floorplan

# Master Bathroom Shower Extension (\$500)

- Move shower wall 6 inches towards the linen closet.
- $\circ$  18 in bench