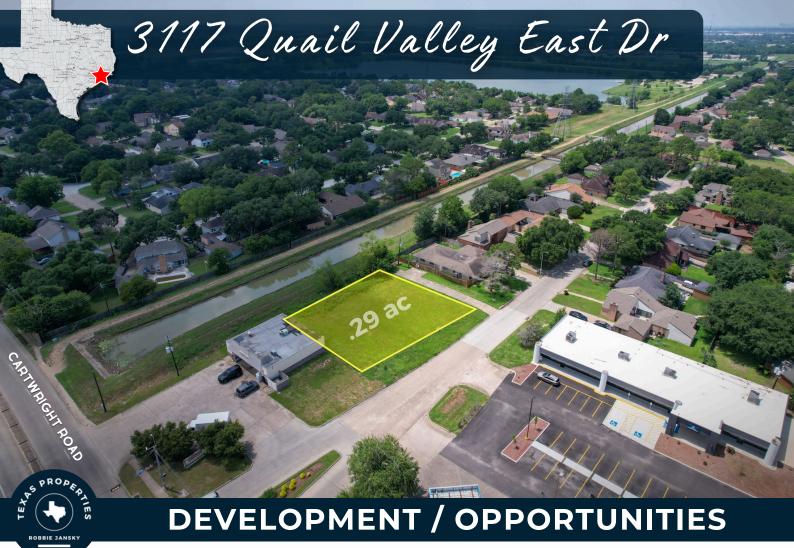

## **HIGHLIGHTS**

- ALL utilities available onsite
- Strategic commercial location
- · High visibility, high traffic
- Cleared and leveled
- Right in the heart of Missouri City

## **TRACT DETAILS**

0.29 ac 12553.99 SqFt

\$159,900

## **DIRECTIONS**

From FM 1092 turn right onto Cartwright Rd. Turn left on to Quail Valley East Dr. Property on the left. **EXTREMELY RARE LOT** for this area with prominent frontage near the HARD CORNER of Cartwright and Quail Valley Dr!

HIGH VISIBILITY HIGH TRAFFIC The only thing missing is YOUR Ideas to turn this GREAT opportunity into ANYTHING YOU DESIRE from commercial investment standpoint.

ALL UTILITIES ON-SITE. Ready for your shopping, business, commerce, restaurants, shops, galleries, warehousing, storage, distribution center, parking, business storefront, sales office, corporate headquarters and SO MUCH MORE!

This is the investment opportunity you've been looking for, and they don't come to market often IN THE HEART OF MISSOURI CITY!