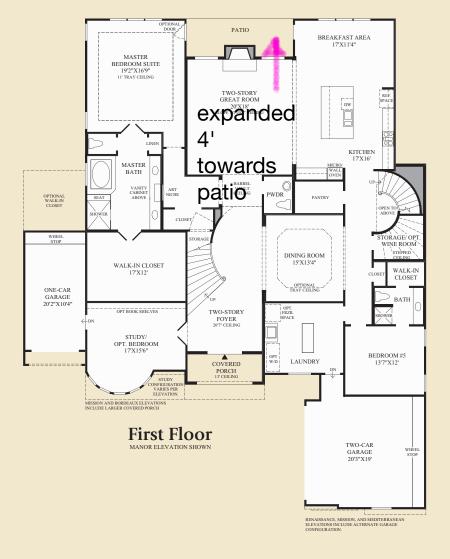

## THE VALLAGIO HIGHLIGHTS

- Grand two-story foyer uncovers an elegant curved stair and spacious study.
- The two-story great room features a fireplace which is framed by radiant windows.
- Open kitchen offers large center island, walk-in pantry and adjacent sunlit breakfast area.
- . Bordering the kitchen is an attractive secondary curved staircase.
- Resort-like master bedroom suite includes an eleven-foot tray ceiling, immense walk-in closet, and impressive master bath with dual-sink vanity, glass-enclosed shower, and soaking tub.
- Second floor includes a generous gameroom perfect for entertaining.
- All bedrooms include walk-in closet and bath access.