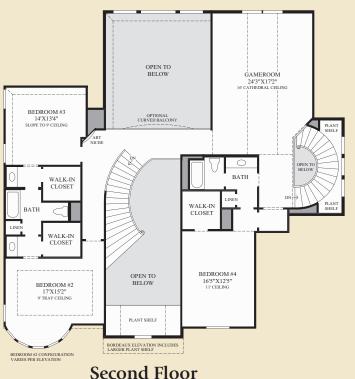

## THE VALLAGIO HIGHLIGHTS

- Grand two-story foyer uncovers an elegant curved stair and spacious study.
- The two-story great room features a fireplace which is framed by radiant windows.
- Open kitchen offers large center island, walk-in pantry and adjacent sunlit breakfast area.
- . Bordering the kitchen is an attractive secondary curved staircase.
- Resort-like master bedroom suite includes an eleven-foot tray ceiling, immense walk-in closet, and impressive master bath with dual-sink vanity, glass-enclosed shower, and soaking tub.
- Second floor includes a generous gameroom perfect for entertaining.
- All bedrooms include walk-in closet and bath access.