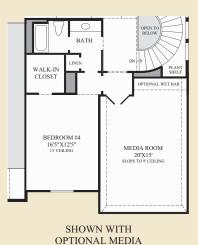

## THE VALLAGIO HIGHLIGHTS

- Grand two-story foyer uncovers an elegant curved stair and spacious study.
- The two-story great room features a fireplace which is framed by radiant windows.
- Open kitchen offers large center island, walk-in pantry and adjacent sunlit breakfast area.
- . Bordering the kitchen is an attractive secondary curved staircase.
- Resort-like master bedroom suite includes an eleven-foot tray ceiling, immense walk-in closet, and impressive master bath with dual-sink vanity, glass-enclosed shower, and soaking tub.
- Second floor includes a generous gameroom perfect for entertaining.
- All bedrooms include walk-in closet and bath access.