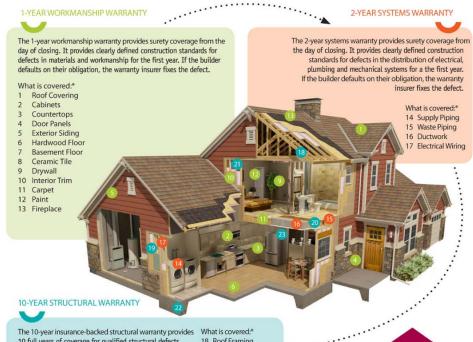

Click here to view a video on the 2-10 Home Buyers Warranty

10 full years of coverage for qualified structural defects from the day of closing. It protects designated load-bearing elements of the home caused by failure that affects their load-bearing function to the extent that the  $home\ becomes\ unsafe, unsanitary\ or\ otherwise\ unlivable.$ 

18 Roof Framing

19 Load-Bearing Walls

20 Beams

21 Columns 22 Foundation

23 Floor Framing

LONG LIVE HAPPY HOMES.

\*The specific coverages are governed by the warranty booklet provided to the homeowner after closing.