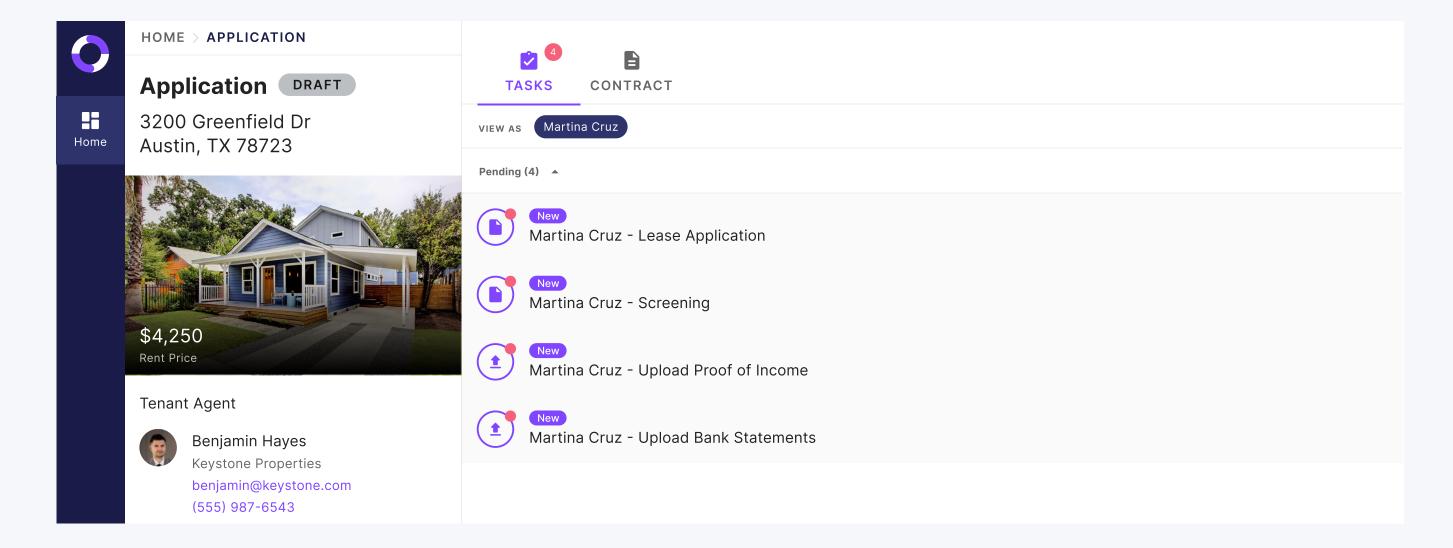

## One person starts the application: https://joint.ly/7a52

1. **Start the application.** Follow the link above and select "Start Application". If multiple tenants are applying together, please have only one tenant start the joint application.

- 2. **Invite any additional co-tenants.** Invite up to three additional tenants if applying in a joint application. You will be required to add their first name, last name and email. After adding co-tenants, they will receive an email to start the application.
- 3. **Complete the application.** The application requirements set by the Listing Agent will be automatically added for you to work on. You will be each able to complete the Lease Application, upload supporting documentation, complete tenant screening powered by TransUnion, and pay the application fee directly on Jointly.

- 3. **Automatic submission.** After all application requirements have been completed, the Listing Agent will be notified of your application.
- 4. **All done!** If you need help during the process, click the support icon in the bottom left hand sidebar of your deal, email **support@jointly.com**, or call/text us at **(888) 880-4550**.