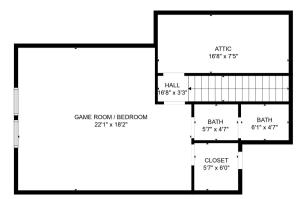

FLOOR 3

FLOOR 2

FLOOR 1

## Estimated areas

GLA FLOOR 1: 1286 sq. ft, excluded 877 sq. ft GLA FLOOR 2: 1741 sq. ft, excluded 0 sq. ft GLA FLOOR 3: 427 sq. ft, excluded 285 sq. ft Total GLA 3454 sq. ft, total scanned area 4616 sq. ft

This floor plan is intended for marketing and illustrative purposes and is to be used as a guide only to give a general indication of the layout. The floor plan contained here, measurements of rooms, square footage and any other items are approximate, may not be to scale and are not meant to be binding nor form any part of a contract. No responsibility is taken for any error, omission, or misstatement. Prospective purchasers are encouraged to conduct their own due diligence.