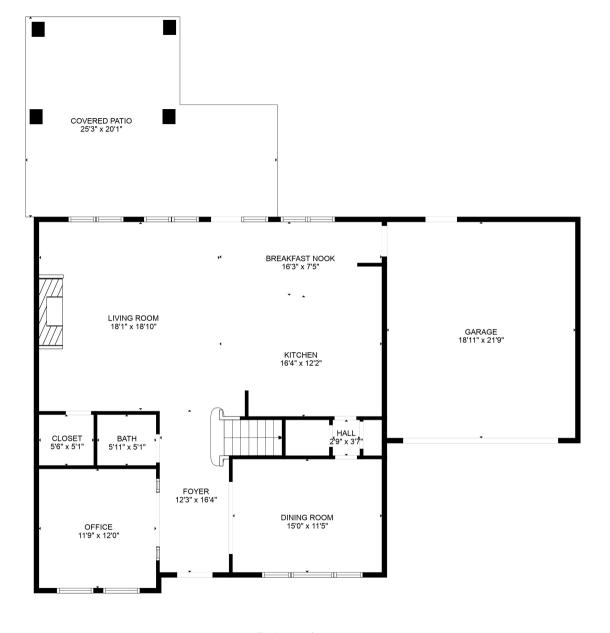

FLOOR 3

FLOOR 2

FLOOR 1

## Estimated areas

GLA FLOOR 1: 1286 sq. ft, excluded 877 sq. ft GLA FLOOR 2: 1741 sq. ft, excluded 0 sq. ft GLA FLOOR 3: 427 sq. ft, excluded 285 sq. ft Total GLA 3454 sq. ft, total scanned area 4616 sq. ft

This floor plan is intended for marketing and illustrative purposes and is to be used as a guide only to give a general indication of the layout. The floor plan contained here, measurements of rooms, square footage and any other items are approximate, may not be to scale and are not meant to be binding nor form any part of a contract. No responsibility is taken for any error, omission, or misstatement. Prospective purchasers are encouraged to conduct their own due diligence.