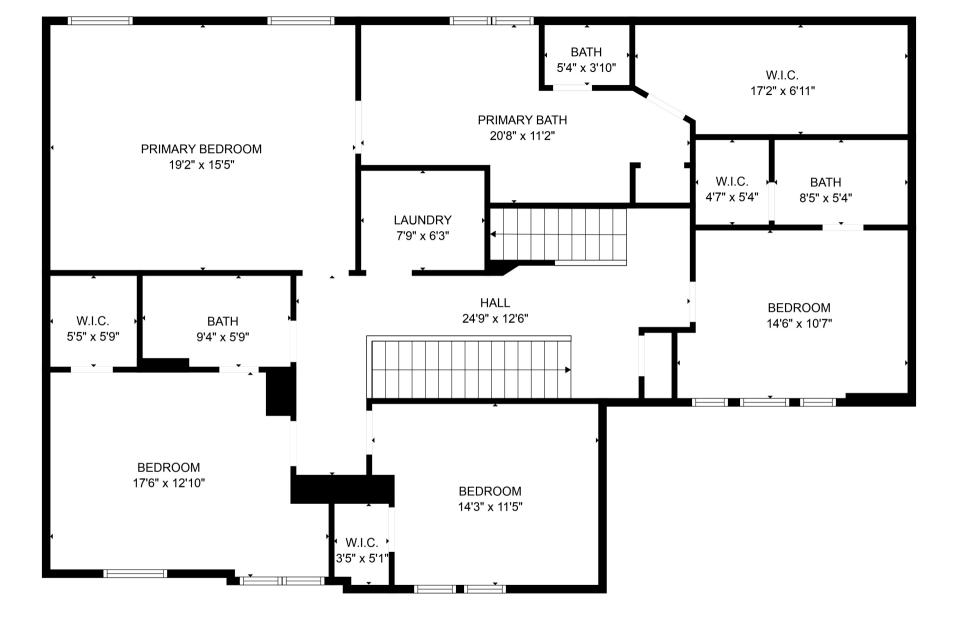

FLOOR 3

FLOOR 2

FLOOR 1

## Estimated areas

GLA FLOOR 1: 1286 sq. ft, excluded 877 sq. ft GLA FLOOR 2: 1741 sq. ft, excluded 0 sq. ft GLA FLOOR 3: 427 sq. ft, excluded 285 sq. ft Total GLA 3454 sq. ft, total scanned area 4616 sq. ft

This floor plan is intended for marketing and illustrative purposes and is to be used as a guide only to give a general indication of the layout.

The floor plan contained here, measurements of rooms, square footage and any other items are approximate, may not be to scale and are not meant to be binding nor form any part of a contract.

No responsibility is taken for any error, omission, or misstatement. Prospective purchasers are encouraged to conduct their own due diligence.