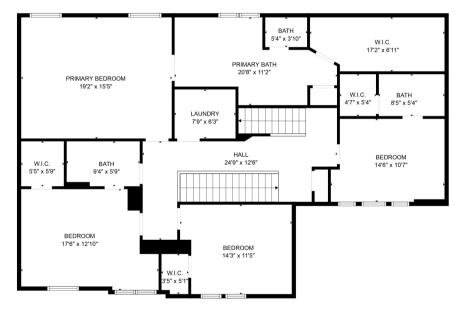

FLOOR 3

FLOOR 2

FLOOR 1

## Estimated areas

GLA FLOOR 1: 1286 sq. ft, excluded 877 sq. ft GLA FLOOR 2: 1741 sq. ft, excluded 0 sq. ft GLA FLOOR 3: 427 sq. ft, excluded 285 sq. ft Total GLA 3454 sq. ft, total scanned area 4616 sq. ft

This floor plan is intended for marketing and illustrative purposes and is to be used as a guide only to give a general indication of the layout. The floor plan contained here, measurements of rooms, square footage and any other items are approximate, may not be to scale and are not meant to be binding nor form any part of a contract. No responsibility is taken for any error, omission, or misstatement. Prospective purchasers are encouraged to conduct their own due diligence.