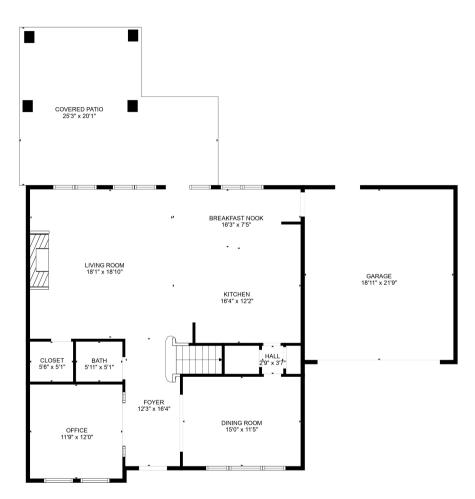

FLOOR 3

FLOOR 2

FLOOR 1

## Estimated areas

GLA FLOOR 1: 1286 sq. ft, excluded 877 sq. ft GLA FLOOR 2: 1741 sq. ft, excluded 0 sq. ft GLA FLOOR 3: 427 sq. ft, excluded 285 sq. ft Total GLA 3454 sq. ft, total scanned area 4616 sq. ft

This floor plan is intended for marketing and illustrative purposes and is to be used as a guide only to give a general indication of the layout.

The floor plan contained here, measurements of rooms, square footage and any other items are approximate, may not be to scale and are not meant to be binding nor form any part of a contract.

No responsibility is taken for any error, omission, or misstatement. Prospective purchasers are encouraged to conduct their own due diligence.