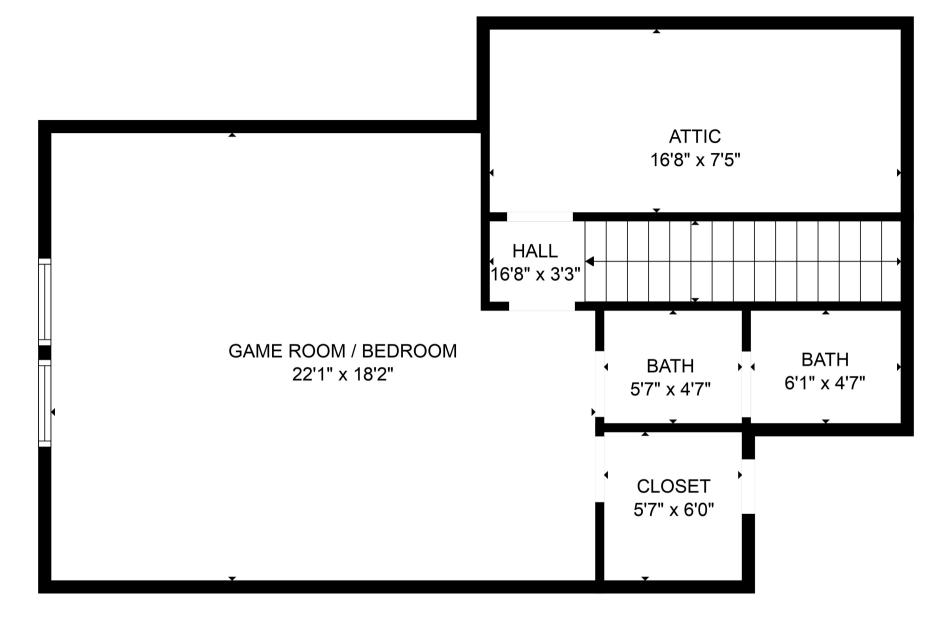

FLOOR 3

FLOOR 2

FLOOR 1

## Estimated areas

GLA FLOOR 1: 1286 sq. ft, excluded 877 sq. ft GLA FLOOR 2: 1741 sq. ft, excluded 0 sq. ft GLA FLOOR 3: 427 sq. ft, excluded 285 sq. ft Total GLA 3454 sq. ft, total scanned area 4616 sq. ft

This floor plan is intended for marketing and illustrative purposes and is to be used as a guide only to give a general indication of the layout. The floor plan contained here, measurements of rooms, square footage and any other items are approximate, may not be to scale and are not meant to be binding nor form any part of a contract. No responsibility is taken for any error, omission, or misstatement. Prospective purchasers are encouraged to conduct their own due diligence.