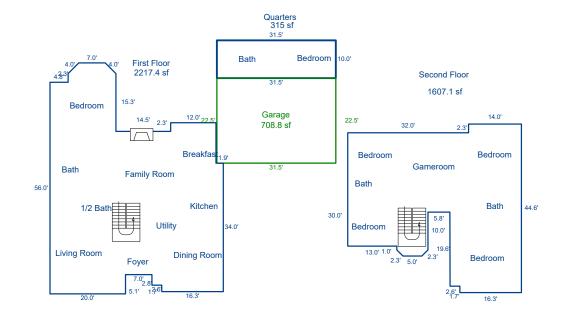

|      | AREA C       | ALCULATI | ONS SUM  | MARY      |            | A              | REA CALC | ULATIC | NS  | BRE | AKDOWN    | ApexSketch |
|------|--------------|----------|----------|-----------|------------|----------------|----------|--------|-----|-----|-----------|------------|
| Code | Description  | Factor   | Net Size | Perimeter | Net Totals |                | Base     |        | ght |     | Width =   | Area       |
| GBA1 | First Floor  | 1.0      | 315.0    | 83.0      | 315.0      | First Floor    |          | 3      | 1.5 | x   | 10.0 =    | 315.0      |
| GLA1 | First Floor  | 1.0      | 2217.4   | 224.3     | 2217.4     | First Floor    |          | 4      | 4.7 | x   | 12.0 =    | 536.4      |
| GLA2 | Second Floor | 1.0      | 1607.1   | 202.5     | 1607.1     |                |          | 3      | 4.0 | x   | 1.9 =     | 66.3       |
| SAR  | Garage       | 1.0      | 708.8    | 108.0     | 708.8      |                |          | 4      | 0.7 | x   | 5.0 =     | 201.7      |
|      | 5            |          |          |           |            |                |          | 3      | 7.9 | x   | 27.0 =    | 1023.3     |
|      |              |          |          |           |            |                |          |        | 2.4 | x   | 1.7 =     | 4.0        |
|      |              |          |          |           |            |                |          | 2      | 0.0 | x   | 5.1 =     | 102.0      |
|      |              |          |          |           |            |                |          | 1      | 7.5 | x   | 13.0 =    | 226.       |
|      |              |          |          |           |            |                |          | 1      | 2.7 | x   | 2.3 =     | 29.        |
|      |              |          |          |           |            |                |          |        | 7.0 | x   | 2.8 =     | 19.        |
|      |              |          |          |           |            |                | 0.5      | x      | 4.0 | x   | 2.0 =     | 4.0        |
|      |              |          |          |           |            |                | 0.5      | x      | 4.0 | x   | 2.0 =     | 4.0        |
|      |              |          |          |           |            | Second Floor   |          | 4      | 4.6 | х   | 14.0 =    | 624.4      |
|      |              |          |          |           |            |                |          | 2      | 1.0 | x   | 4.9 =     | 103.9      |
|      |              |          |          |           |            |                | 0.5      | x 1    | 9.6 | х   | 0.0 =     | 0.         |
|      |              |          |          |           |            |                |          | 1      | 9.6 | х   | 4.9 =     | 96.0       |
|      | Net LIVABLE  | cnt      | 2        | (rounded) | 3,824      | 7 addl items   |          |        |     |     |           |            |
|      | Net BUILDING | cnt      | 1        | (rounded) | 315        | 23 total items |          |        |     |     | (rounded) | 4,139      |