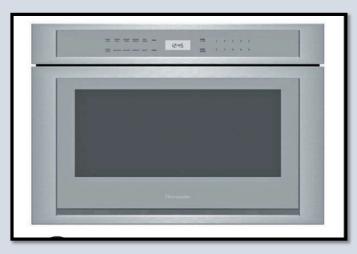

hite Subway Backsplash with Night Sky grout



Tile: Matte Hexagon with Night Sky grout

## **GAME ROOM**



Countertops: Carrara Quartz



Cabinet: Snowbound SW 7004

### **POWDER UP**





Cabinets: Lazy Gray SW 6254

# SECONDARY 2 (FRONT LEFT)



Countertop: Carrara Quartz



Cabinets: Snowbound SW 7004



Tile Floor: Matte Hexagon 8x9



Tub walls: Polished 6x18





# SECONDARY BATH 3(BACK LEFT)



Countertops: Carrara Quartz







Cabinets: Lazy Gray SW 6254



Tile: Cesari Bianca Matte 12x24



Shower floor & Niche: Cesari Bianca Hex

# SECONDARY BATH 4 (RIGHT)



Tile: Alto Bianco Matte 12x24

### APPLIANCE PACKAGE





48" Gas Range with Griddle



30" Freedom Built-in fresh food column

18" Freedom Built-in freezer column

### APPLIANCE PACKAGE



24" Professional Dishwasher





24" Microdrawer Microwave

### **APPLIANCE PACKAGE**







Bar Icemaker



Game room

### LANAI KITCHEN









Adriana

Bella Cera French Oak 7 ½" Engineered Wood

### **FIREPLACE**



DIRECT VENT FIREPLACE WITH DECORATIVE INTERIOR GAS LOG

CAST STONE FIREPLACE SURROUND "MADRID" SMOOTH FINISH DELICATE WHITE FINISH

### **TRIM PACKAGE**



**BASEBOARDS** 

8" Downstairs 6" Upstairs

#### **FEATURES**

- FULL YARD SPRINKLER SYSTEM
- GARAGE DOOR W/ OPENER
- FULL GUTTERS
- INTERIOR IRON HANDRAIL
- WINDOW TRIM IN:
  - GREAT ROOM, BREAKFAST, DINING, STUDY & MASTER BEDROOM
- HomeTeam Pest Defense BORATE PREVENTATIVE TERMITE TREATMENT DURING HOME CONSTRUCTION
- HomeTeam Pest Defense BUILT-IN PEST CONTROL SYSTEM INSTALLED WITHIN WALLS WITH EXTERIOR OUTSIDE SERVICE PORTS

#### STRUCTURED WIRING