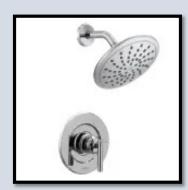

### **MASTER BATH**

Countertops: Carrara Quartz

Cabinets: Snowbound SW 7004

Sconces Qty 4

Brizo V<u>irage Polished N</u>ickel

Tile: Bianco Carrara Marble 12x24

Shower floor & Accent: Bianco Carrara Herringbone Marble