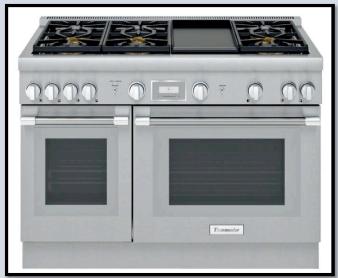

### APPLIANCE PACKAGE

48" Gas Range with Griddle

30" Freedom Built-in fresh food column

18" Freedom Built-in freezer column