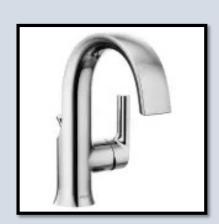

# KITCHEN, MUD ROOM, BUTLER'S PANTRY

Countertops: Bianco Superiore Quartzite

& Co. 63.1967
Island Pendants (2)

**Pullout Spray Faucet** 

**Bar Faucet** 

Cabinets: Snowbound SW 7004

Island and Vent Hood: Rift Cut White Oak