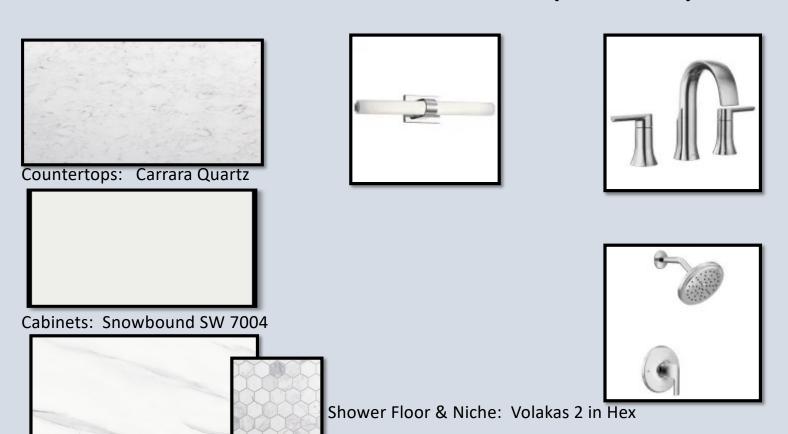

### **POWDER BATH**

Countertop: Carrara Quartz

Cabinets: Rift Cut White Oak – Nightscape Matte

Tile: Carrara Thassos Hexagon Marble

### **INTERIOR PAINT**

Trim & Ceiling: Snowbound SW 7004

Walls: Snowbound SW 7004

Cabinets: Snowbound SW 7004

Island and Vent Hood: Rift Cut White Oak-Summer Wheat

# SECONDARY BATH 3(BACK LEFT)

Countertops: Carrara Quartz

Cabinets: Lazy Gray SW 6254

Tile: Cesari Bianca Matte 12x24

Shower floor & Niche: Cesari Bianca Hex