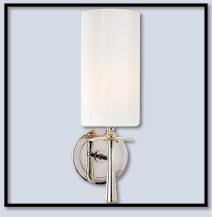

### **MASTER BATH**

Countertops: Carrara Quartz

Cabinets: Snowbound SW 7004

Sconces Qty 4

Brizo V<u>irage Polished N</u>ickel

Tile: Bianco Carrara Marble 12x24

Shower floor & Accent: Bianco Carrara Herringbone Marble