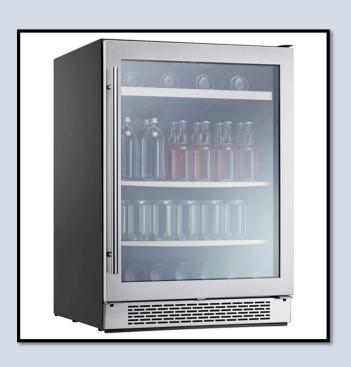

t Sky grout

## **GAME ROOM**



Countertops: Carrara Quartz



Cabinet: Snowbound SW 7004

### **POWDER UP**





Cabinets: Lazy Gray SW 6254

# SECONDARY 2 (FRONT LEFT)



Countertop: Carrara Quartz



Cabinets: Snowbound SW 7004



Tile Floor: Matte Hexagon 8x9



Tub walls: Polished 6x18





# SECONDARY BATH 3(BACK LEFT)



Countertops: Carrara Quartz







Cabinets: Lazy Gray SW 6254



Tile: Cesari Bianca Matte 12x24



Shower floor & Niche: Cesari Bianca Hex

# SECONDARY BATH 4 (RIGHT)



Tile: Alto Bianco Matte 12x24

### APPLIANCE PACKAGE





48" Gas Range with Griddle



30" Freedom Built-in fresh food column

18" Freedom Built-in freezer column

### APPLIANCE PACKAGE



24" Professional Dishwasher





24" Microdrawer Microwave

### **APPLIANCE PACKAGE**







Bar Icemaker



Game room

### LANAI KITCHEN









Adriana

Bella Cera French Oak 7 ½" Engineered Wood

### **FIREPLACE**



DIRECT VENT FIREPLACE WITH DECORATIVE INTERIOR GAS LOG

CAST STONE FIREPLACE SURROUND "MADRID" SMOOTH FINISH DELICATE WHITE FINISH

### **TRIM PACKAGE**



**BASEBOARDS** 

8" Downstairs 6" Upstairs

#### **FEATURES**

- FULL YARD SPRINKLER SYSTEM
- GARAGE DOOR W/ OPENER
- FULL GUTTERS
- INTERIOR IRON HANDRAIL
- WINDOW TRIM IN:
  - GREAT ROOM, BREAKFAST, DINING, STUDY & MASTER BEDROOM
- HomeTeam Pest Defense BORATE PREVENTATIVE TERMITE TREATMENT DURING HOME CONSTRUCTION
- HomeTeam Pest Defense BUILT-IN PEST CONTROL SYSTEM INSTALLED WITHIN WALLS WITH EXTERIOR OUTSIDE SERVICE PORTS

#### STRUCTURED WIRING SPECS

- 5.1 SURROND SOUND PRE-WIRE GAME ROOM, FAMILY WITH 5 STEREO AUDIO Z