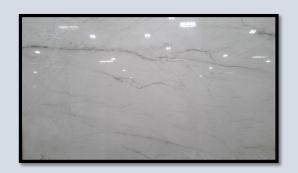

# KITCHEN, MUD ROOM, BUTLER'S PANTRY

Countertops: Bianco Superiore Quartzite

& Co. 63.1967
Island Pendants (2)

**Pullout Spray Faucet** 

**Bar Faucet** 

Cabinets: Snowbound SW 7004

Island and Vent Hood: Rift Cut White Oak