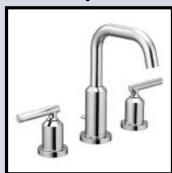

# KITCHEN, MUD ROOM, BUTLER'S PANTRY

Countertops: Bianco Superiore Quartzite

& Co. 63.1967
Island Pendants (2)

**Pullout Spray Faucet** 

**Bar Faucet** 

Cabinets: Snowbound SW 7004

Island and Vent Hood: Rift Cut White Oak