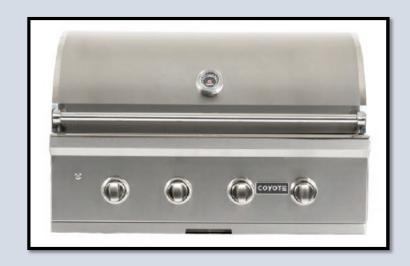

ountertops: Carrara Quartz



Cabinet: Snowbound SW 7004

### **POWDER UP**





Cabinets: Lazy Gray SW 6254

# SECONDARY 2 (FRONT LEFT)



Countertop: Carrara Quartz



Cabinets: Snowbound SW 7004



Tile Floor: Matte Hexagon 8x9



Tub walls: Polished 6x18





# SECONDARY BATH 3(BACK LEFT)



Countertops: Carrara Quartz







Cabinets: Lazy Gray SW 6254



Tile: Cesari Bianca Matte 12x24



Shower floor & Niche: Cesari Bianca Hex

# SECONDARY BATH 4 (RIGHT)



Tile: Alto Bianco Matte 12x24

### APPLIANCE PACKAGE





48" Gas Range with Griddle



30" Freedom Built-in fresh food column

18" Freedom Built-in freezer column

### APPLIANCE PACKAGE



24" Professional Dishwasher





24" Microdrawer Microwave

### **APPLIANCE PACKAGE**







Bar Icemaker



Game room

### LANAI KITCHEN









Adriana

Bella Cera French Oak 7 ½" Engineered Wood

### **FIREPLACE**



DIRECT VENT FIREPLACE WITH DECORATIVE INTERIOR GAS LOG

CAST STONE FIREPLACE SURROUND "MADRID" SMOOTH FINISH DELICATE WHITE FINISH

### **TRIM PACKAGE**



**BASEBOARDS** 

8" Downstairs 6" Upstairs

#### **FEATURES**

- FULL YARD SPRINKLER SYSTEM
- GARAGE DOOR W/ OPENER
- FULL GUTTERS
- INTERIOR IRON HANDRAIL
- WINDOW TRIM IN:
  - GREAT ROOM, BREAKFAST, DINING, STUDY & MASTER BEDROOM
- HomeTeam Pest Defense BORATE PREVENTATIVE TERMITE TREATMENT DURING HOME CONSTRUCTION
- HomeTeam Pest Defense BUILT-IN PEST CONTROL SYSTEM INSTALLED WITHIN WALLS WITH EXTERIOR OUTSIDE SERVICE PORTS

#### STRUCTURED WIRING SPECS

- 5.1 SURROND SOUND PRE-WIRE GAME ROOM, FAMILY WITH 5 STEREO AUDIO ZONES
- FULL DROPS IN MASTER BEDROO