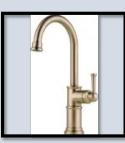

# KITCHEN, MUD ROOM, BUTLER'S PANTRY

Countertops: Bianco Superiore Quartzite

& Co. 63.1967
Island Pendants (2)

**Pullout Spray Faucet** 

**Bar Faucet** 

Cabinets: Snowbound SW 7004

Island and Vent Hood: Rift Cut White Oak