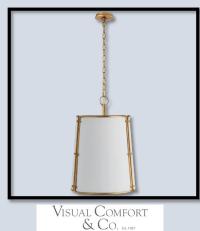

# KITCHEN, MUD ROOM, BUTLER'S PANTRY

Countertops: Bianco Superiore Quartzite

& Co. 63.1967
Island Pendants (2)

**Pullout Spray Faucet** 

**Bar Faucet** 

Cabinets: Snowbound SW 7004

Island and Vent Hood: Rift Cut White Oak