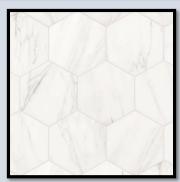

### **POWDER BATH**

Countertop: Carrara Quartz

Cabinets: Rift Cut White Oak – Nightscape Matte

Tile: Carrara Thassos Hexagon Marble