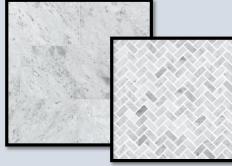

### **POWDER BATH**

Countertop: Carrara Quartz

Cabinets: Rift Cut White Oak – Nightscape Matte

Tile: Carrara Thassos Hexagon Marble

### **MASTER BATH**

Countertops: Carrara Quartz

Cabinets: Snowbound SW 7004

Sconces Qty 4

Brizo V<u>irage Polished N</u>ickel

Tile: Bianco Carrara Marble 12x24

Shower floor & Accent: Bianco Carrara Herringbone Marble