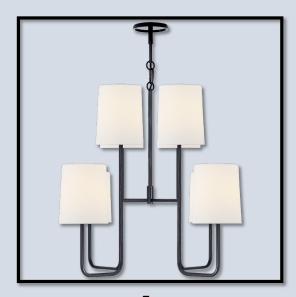

# **4631 DEVON**



\*Design elements subject to change and availability

### **EXTERIOR**



Painted Brick: Dover White SW 6385



Trim: Iron Ore SW 7069



**Charcoal Metal Roof** 



Shingles: Charcoal



Front Door: Custom Iron and Glass

**Outdoor LED Sconces** 



Porch ceiling stain: Honeydew







### **INTERIOR PAINT**

Trim & Ceiling: Snowbound SW 7004



Walls: Snowbound SW 7004



Cabinets: Snowbound SW 7004

Island and Vent Hood: Rift Cut White Oak-Summer Wheat

## LIGHTING



VISUAL COMFORT & CO. 68.1987

Study





VISUAL COMFORT & CO. (51.1967

Dining

VISUAL COMFORT & CO. 64.1987

Stairwell

# LIGHTING



Hall Up (2)





Foyer

# KITCHEN, MUD ROOM, BUTLER'S PANTRY



Countertops: Bianco Superiore Quartzite



& Co. 63.1967
Island Pendants (2)



**Pullout Spray Faucet** 



**Bar Faucet** 



Cabinets: Snowbound SW 7004

Island and Vent Hood: Rift Cut White Oak



33" Quartz Sink



### **POWDER BATH**



Countertop: Carrara Quartz







Cabinets: Rift Cut White Oak – Nightscape Matte



Tile: Carrara Thassos Hexagon Marble

### **MASTER BATH**



Countertops: Carrara Quartz



Cabinets: Snowbound SW 7004



Sconces Qty 4



Brizo V<u>irage Polished N</u>ickel





Tile: Bianco Carrara Marble 12x24

Shower floor & Accent: Bianco Carrara Herringbone Marble





Freestanding Tub/TBD

### LAUNDRY DOWN



Countertops: Carrara Quartz



Cabinets: Snowbound SW 7004



White Subway Backsplash



Tile: Arina Bi