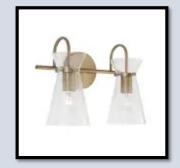

# KITCHEN, MUD ROOM, BUTLER'S PANTRY

Countertops: Bianco Superiore Quartzite

& Co. 63.1967
Island Pendants (2)

**Pullout Spray Faucet** 

**Bar Faucet** 

Cabinets: Snowbound SW 7004

Island and Vent Hood: Rift Cut White Oak