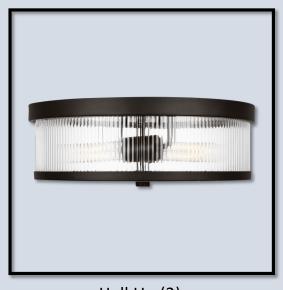

# **4631 DEVON**



\*Design elements subject to change and availability

### **EXTERIOR**



Painted Brick: Dover White SW 6385



Trim: Iron Ore SW 7069



**Charcoal Metal Roof** 



Shingles: Charcoal



Front Door: Custom Iron and Glass

**Outdoor LED Sconces** 



Porch ceiling stain: Honeydew







### **INTERIOR PAINT**

Trim & Ceiling: Snowbound SW 7004



Walls: Snowbound SW 7004



Cabinets: Snowbound SW 7004

Island and Vent Hood: Rift Cut White Oak-Summer Wheat

## LIGHTING



VISUAL COMFORT & CO. 68.1987

Study





VISUAL COMFORT & CO. (51.1967

Dining

VISUAL COMFORT & CO. 64.1987

Stairwell

# LIGHTING



Hall Up (2)





Foyer

# KITCHEN, MUD ROOM, BUTLER'S PANTRY



Countertops: Bianco Superiore Quartzite



& Co. 63.1967
Island Pendants (2)



**Pullout Spray Faucet** 



**Bar Faucet** 



Cabinets: Snowbound SW 7004

Island and Vent Hood: Rift Cut White Oak



33" Quartz Sink



### **POWDER BATH**



Countertop: Carrara Quartz







Cabinets: Rift Cut White Oak – Nightscape Matte



Tile: Carrara Thassos Hexagon Marble

### **MASTER BATH**



Countertops: Carrara Quartz



Cabinets: Snowbound SW 7004



Sconces Qty 4



Brizo V<u>irage Polished N</u>ickel





Tile: Bianco Carrara Marble 12x24

Shower floor & Accent: Bianco Carrara Herringbone Marble





Freestanding Tub/TBD

### LAUNDRY DOWN



Countertops: Carrara Quartz



Cabinets: Snowbound SW 7004



White Subway Backsplash