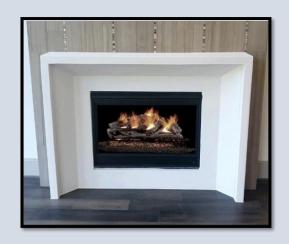

### **FIREPLACE**

DIRECT VENT FIREPLACE WITH DECORATIVE INTERIOR GAS LOG

CAST STONE FIREPLACE SURROUND "MADRID" SMOOTH FINISH DELICATE WHITE FINISH