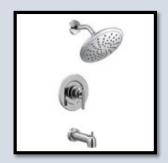

### **MASTER BATH**

Countertops: Carrara Quartz

Cabinets: Snowbound SW 7004

Sconces Qty 4

Brizo V<u>irage Polished N</u>ickel

Tile: Bianco Carrara Marble 12x24

Shower floor & Accent: Bianco Carrara Herringbone Marble