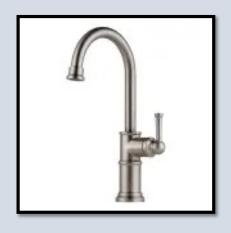

# KITCHEN, MUD ROOM, BUTLER'S PANTRY

Countertops: Bianco Superiore Quartzite

& Co. 63.1967
Island Pendants (2)

**Pullout Spray Faucet** 

**Bar Faucet** 

Cabinets: Snowbound SW 7004

Island and Vent Hood: Rift Cut White Oak