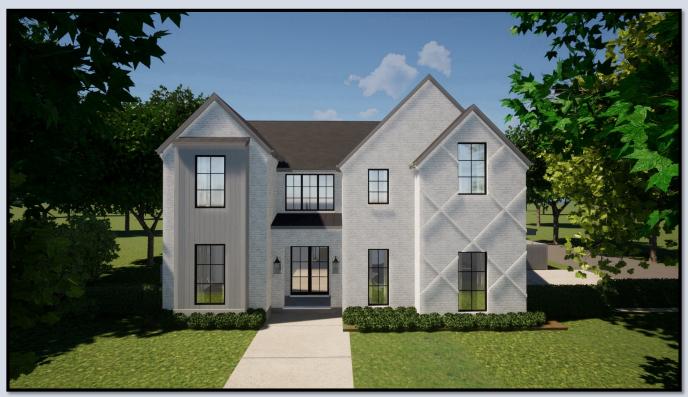

# **4631 DEVON**



\*Design elements subject to change and availability

### **EXTERIOR**



Painted Brick: Dover White SW 6385



Trim: Iron Ore SW 7069



**Charcoal Metal Roof** 



Shingles: Charcoal



Front Door: Custom Iron and Glass

**Outdoor LED Sconces** 



Porch ceiling stain: Honeydew







### **INTERIOR PAINT**

Trim & Ceiling: Snowbound SW 7004



Walls: Snowbound SW 7004



Cabinets: Snowbound SW 7004

Island and Vent Hood: Rift Cut White Oak-Summer Wheat

## LIGHTING



VISUAL COMFORT & CO. 68.1987

Study





VISUAL COMFORT & CO. (51.1967

Dining

VISUAL COMFORT & CO. 64.1987

Stairwell

# LIGHTING



Hall Up (2)





Foyer

# KITCHEN, MUD ROOM, BUTLER'S PANTRY



Countertops: Bianco Superiore Quartzite



& Co. 63.1967
Island Pendants (2)



**Pullout Spray Faucet** 



**Bar Faucet**