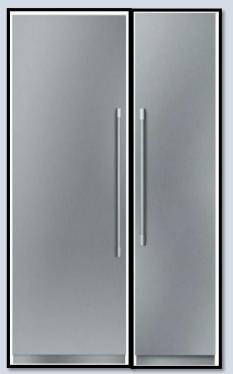

### APPLIANCE PACKAGE

48" Gas Range with Griddle

30" Freedom Built-in fresh food column

18" Freedom Built-in freezer column