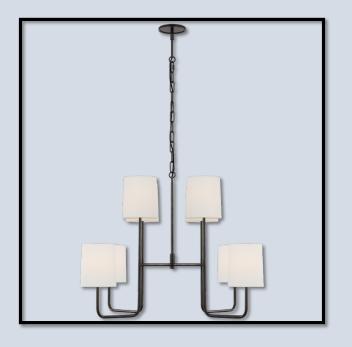

## LIGHTING

VISUAL COMFORT & CO. 68.1987

Study

VISUAL COMFORT & CO. (51.1967

Dining

VISUAL COMFORT & CO. 64.1987

Stairwell