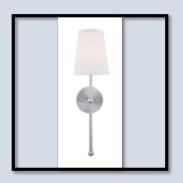

### **MASTER BATH**

Countertops: Carrara Quartz

Cabinets: Snowbound SW 7004

Sconces Qty 4

Brizo V<u>irage Polished N</u>ickel

Tile: Bianco Carrara Marble 12x24

Shower floor & Accent: Bianco Carrara Herringbone Marble