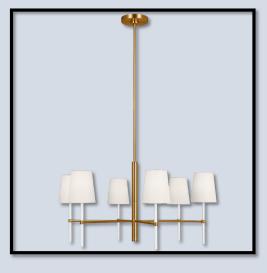

# KITCHEN, MUD ROOM, BUTLER'S PANTRY

Countertops: Bianco Superiore Quartzite

& Co. 63.1967
Island Pendants (2)

**Pullout Spray Faucet** 

**Bar Faucet** 

Cabinets: Snowbound SW 7004

Island and Vent Hood: Rift Cut White Oak