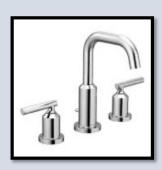

# KITCHEN, MUD ROOM, BUTLER'S PANTRY

Countertops: Bianco Superiore Quartzite

& Co. 63.1967
Island Pendants (2)

**Pullout Spray Faucet** 

**Bar Faucet** 

Cabinets: Snowbound SW 7004

Island and Vent Hood: Rift Cut White Oak