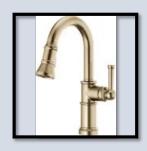

# KITCHEN, MUD ROOM, BUTLER'S PANTRY

Countertops: Bianco Superiore Quartzite

& Co. 63.1967
Island Pendants (2)

**Pullout Spray Faucet** 

**Bar Faucet** 

Cabinets: Snowbound SW 7004

Island and Vent Hood: Rift Cut White Oak