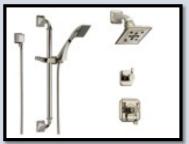

### **MASTER BATH**

Countertops: Carrara Quartz

Cabinets: Snowbound SW 7004

Sconces Qty 4

Brizo V<u>irage Polished N</u>ickel

Tile: Bianco Carrara Marble 12x24

Shower floor & Accent: Bianco Carrara Herringbone Marble