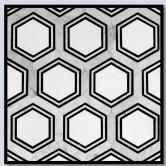

### **POWDER BATH**

Countertop: Carrara Quartz

Cabinets: Rift Cut White Oak – Nightscape Matte

Tile: Carrara Thassos Hexagon Marble