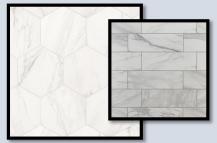

### **POWDER BATH**

Countertop: Carrara Quartz

Cabinets: Rift Cut White Oak – Nightscape Matte

Tile: Carrara Thassos Hexagon Marble