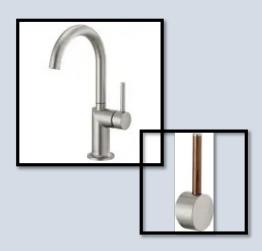

# KITCHEN, MUD ROOM, BUTLER'S PANTRY

Countertops: Bianco Superiore Quartzite

& Co. 63.1967
Island Pendants (2)

**Pullout Spray Faucet** 

**Bar Faucet** 

Cabinets: Snowbound SW 7004

Island and Vent Hood: Rift Cut White Oak