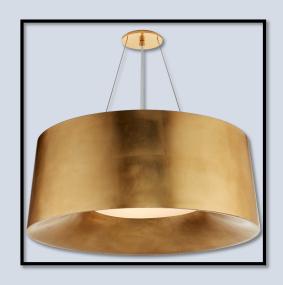

# KITCHEN, MUD ROOM, BUTLER'S PANTRY

Countertops: Bianco Superiore Quartzite

& Co. 63.1967
Island Pendants (2)

**Pullout Spray Faucet** 

**Bar Faucet** 

Cabinets: Snowbound SW 7004

Island and Vent Hood: Rift Cut White Oak