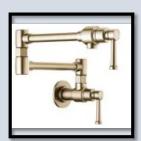

# KITCHEN, MUD ROOM, BUTLER'S PANTRY

Countertops: Bianco Superiore Quartzite

& Co. 63.1967
Island Pendants (2)

**Pullout Spray Faucet** 

**Bar Faucet** 

Cabinets: Snowbound SW 7004

Island and Vent Hood: Rift Cut White Oak