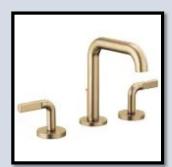

# KITCHEN, MUD ROOM, BUTLER'S PANTRY

Countertops: Bianco Superiore Quartzite

& Co. 63.1967
Island Pendants (2)

**Pullout Spray Faucet** 

**Bar Faucet** 

Cabinets: Snowbound SW 7004

Island and Vent Hood: Rift Cut White Oak