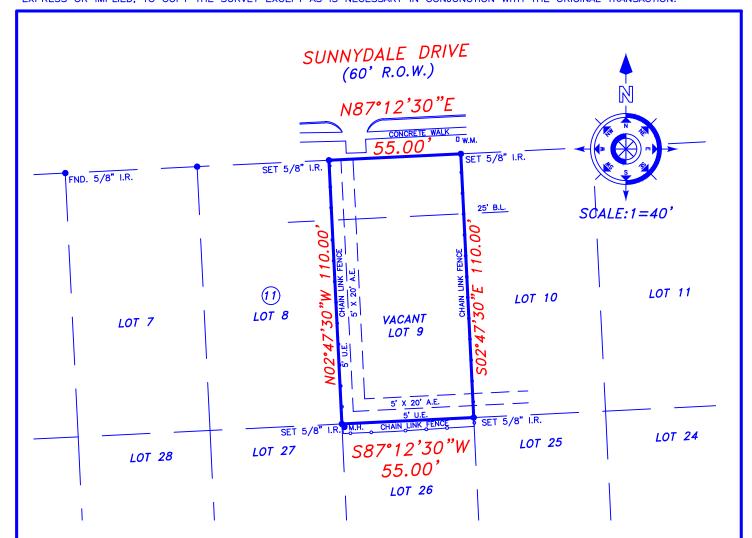

## **BOUNDARY SURVEY**

| LOT(S):                                 |                | BLOCK: |           |               | SUBDIVISI | ON:    |            |                              |  |
|-----------------------------------------|----------------|--------|-----------|---------------|-----------|--------|------------|------------------------------|--|
| 9                                       |                |        | 11        | 1             |           |        | SUGA       | AR VALLEY                    |  |
| RECORDATION: VOL. 050, PG. 047 H.C.M.R. | COUNTY:<br>HAF | RRIS   | S         | STATE:<br>TEX | AS        | SURVEY | <b>/</b> : |                              |  |
| ADDRESS: 3102 SUNNYDALE DRIVE           |                |        | CITY<br>H | r:<br>OUSTO   | N, 7705   | 51     | EFFECT     | TIVE DATE:<br>APRIL 28, 2024 |  |
| PREPARED FOR:  CCC ENTERPRISE, LLC      |                | TITLE  | COMPA     |               | L TITLE   |        | (          | GF. №.<br>24-798569-HU       |  |
|                                         |                |        |           |               | F         |        |            |                              |  |