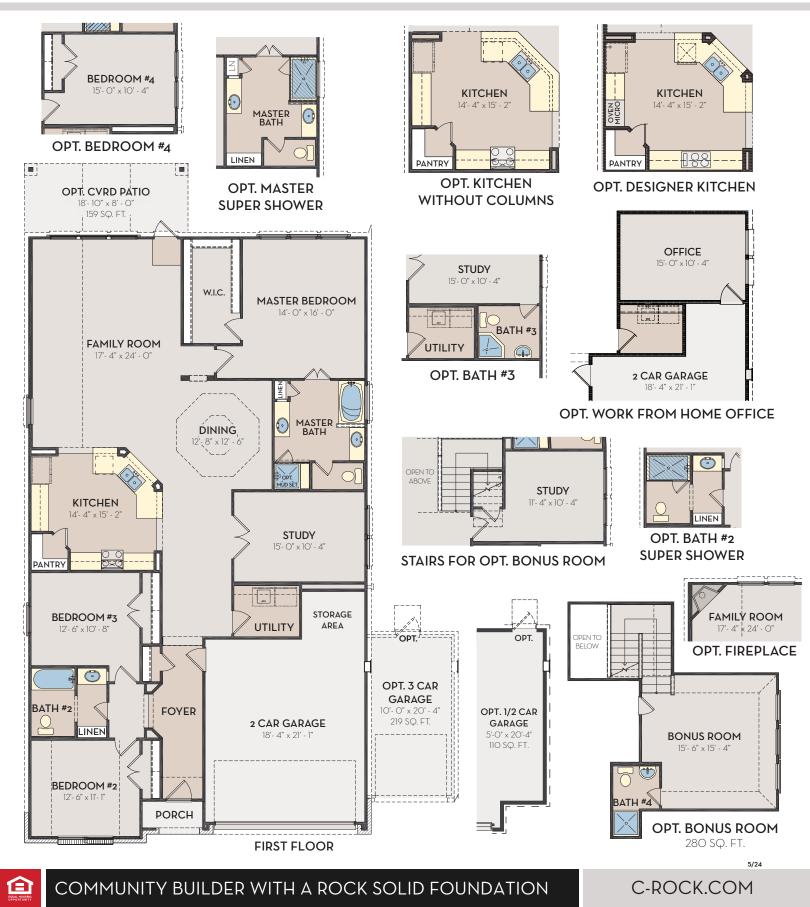

## GLENWOOD 2264 SQ FT

A

## GLENWOOD 2264 SQ FT

Depictions of homes are artist conceptions and are representative only. Changes may occur after the rendering has been produced. Optional upgrades may be shown. Square footage and dimensions are approximate and may vary per elevation. Square footage may vary based on as-built dimensions, configurations, plan options and/or method of calculation. Buyer should rely on his or her own evaluation of useable area. Neighborhoods' specific requirements may cause variations on these designs and would overwrite the above images. See Sales Consultant for current plan and elevations.