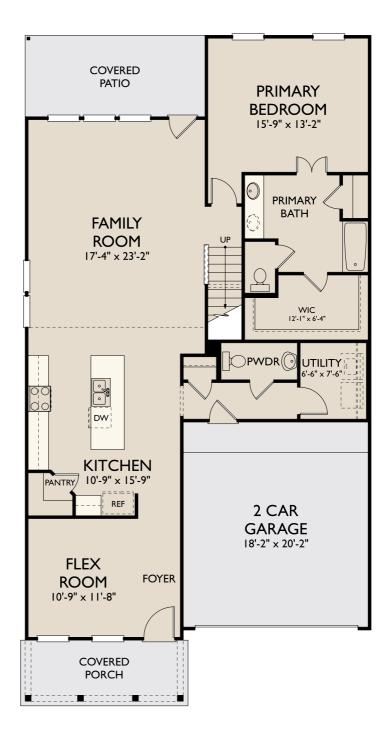

## Jackson

First Floor 4 Beds

- 2 Full Baths | 1 Half Bath
- 2 Car Garage
- 2,522 Sq. Ft.

**No Options Selected** 