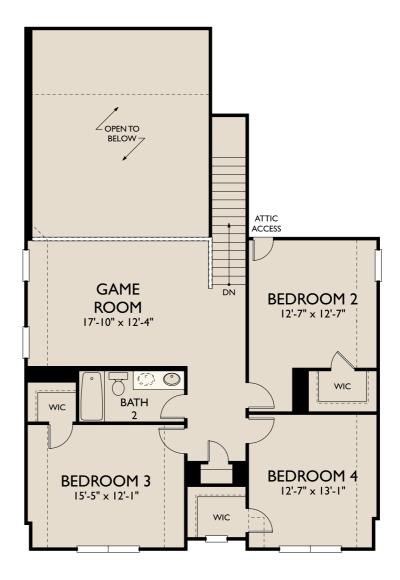

## Jackson

Second Floor 4 Beds 2 Full Baths | 1 Half Bath

- 2 Car Garage 2,522 Sq. Ft.
- 2,522 JY. FL

© 2024 Ashton Woods Homes. Ashton Woods Homes reserves the right to change plans, specifications and pricing without notice in its sole discretion. Square footage is approximate and floorplans shown are representative of actual floorplans. Window, floor and ceiling elevations are approximate, subject to change without prior notice or obligation, may not be updated on the website, and may vary by plan elevation and/or community. Special wall and window treatments, upgraded flooring, fireplace surrounds, landscape and other features in and around the model homes are designer suggestions and not included in the sales price. All renderings, color schemes, floor plans, maps and displays are artists' conceptions and are not intended to be an actual depiction of the home or its surroundings. Basement options are available subject to site conditions. Home site premiums may apply. While we endeavor to display current and accurate information, we make no representations or warranties regarding the information set forth herein and, without limiting the foregoing, are not responsible for any information being out of date or inaccurate, or for any typographical errors. Please see Sales Representative for additional information, including current floor plans. CGC 152493 Revision: 1/8/2024