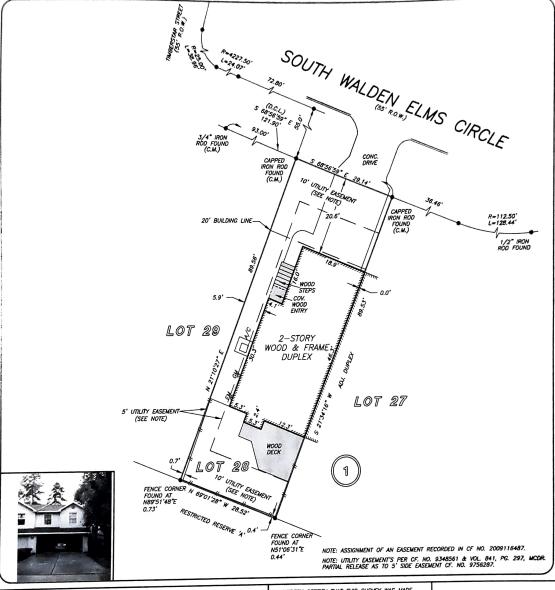

F NO. 122000383 PROVIDENCE TITLE
F NO. 122000383 PROVIDENCE TITLE
FOR SOUTH WALDEN ELMS CIRCLE
THE WOODLANDS, TEXAS 77382
BORROWER A.J. & SALLY L GALDIANO TRUST

## LOT 28, BLOCK 1 THE WOODLANDS, VILLAGE OF ALDEN BRIDGE SECTION 42

Ŋ 20

ACCORDING TO THE MAP OR PLAT THEREOF RECORDED IN CABINET J, SHEET 106 OF THE MAP RECORDS OF MONTGOMERY COUNTY, TEXAS

THIS PROPERTY DOES NOT LIE WITHIN THE
100 YEAR FLOOD PLUIN AS PER FIRM
PANEL NO. 48339C OSIO F
MAP REVISION: 12/19/96
ZONE X
BASED ONLY ON VISUAL EXAMINATION OF MAPS.
PREVENT EXACT
DETERMINATION WITHOUT DETAILED FIELD STUDY

A SUBSURFACE INVESTIGATION WAS BEYOND THE SCOPE OF THIS SURVEY

D.C.L. = DIRECTIONAL CONTROL LINE RECORD BEARING: CABINET J, SHEET 106, MCMR

DRAWN BY: SV

I HEREBY CERTIFY THAT THIS SURVEY WAS MADE ON THE GROUND, THAT THIS PLAT CORRECTLY REPRESENTS THE FACTS FOUND AT THE THE FEBRE SURVEY AND THAT THERE ARE NO EXCOLUBINATION APPRIENT ON THE GROUND, EXCEPTIFED FOR THIS TRANSACTION ONLY MO ASSTRUCTING PROVIDED IN THE ABOVE REFERENCED THIS COMMITTEE WAS RELIED UPON IN PREPARATION OF THIS SURVEY.

GEORGE GALE PROFESSIONAL LAND SURVEYOR NO. 4678 JOB NO. 14-04717 MAY 29, 2014

1-800-LANDSURVEY www.precisionsurveyors.com

281-496-1586 FAX 281-496-1867 210-829-4941 FAX 210-829-1555 950 THREADMEDLE STREET SUITE 150 HOUSTON, TEXAS 77079 1777 NE LOOP 410 SUITE 600 SAN ANTONIO, TEXAS 78217 FIRM NO. 10063700