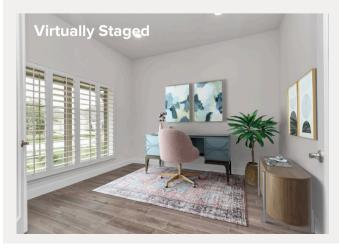

Entry Hall has 12' ceilings, a coat closet and Powder Room.

Coat/mud area at garage entry door.

Office 11x12 has 11' ceiling and custom wooden plantation shutters

**15' ceilings and a wall of windows to patio** in Living Room, Dining and Kitchen. Focal point is a floor-to-ceiling stone feature with a wood mantel.