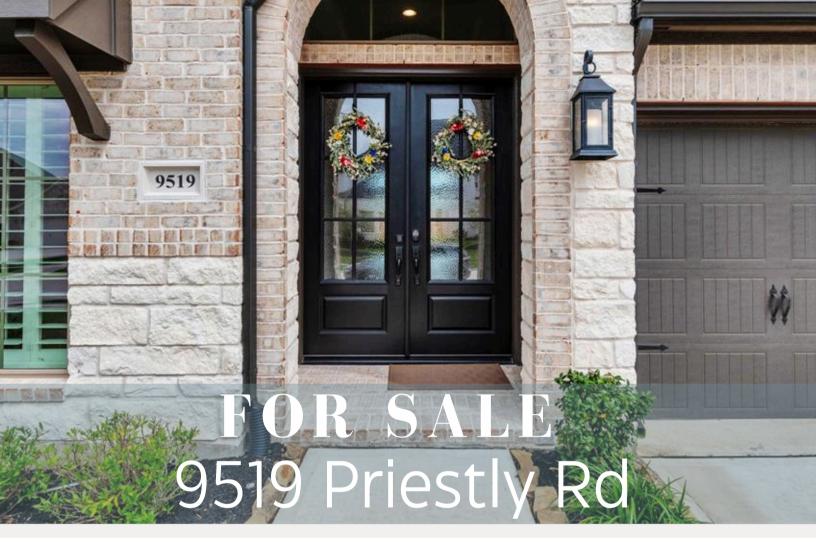

## 9519 Priestly Rd

**Extended Covered Patio** 20x18 with 16' cathedral ceiling, patio is covered in cool deck, has ceiling fan and TV outlet. West exposure allows morning sun & afternoon shade.

Extra wide Driveway. 3 car Garage w/ openers and outside key pad.