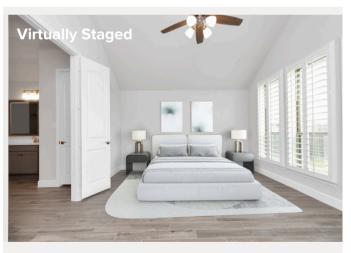

Game Room (or Formal Dining Room) has custom wooden plantation shutters.

Primary Bedroom has 13' ceilings with a ceiling fan and custom wooden plantation shutters.

**Primary bath** has 11' ceilings and has large tub, walk-in shower, toilet room, two sink areas, a vanity area, his & hers walk-in closets and a linen closet.