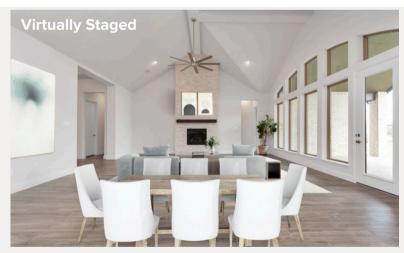

Entry Hall has 12' ceilings, a coat closet and Powder Room.

Coat/mud area at garage entry door.

Office 11x12 has 11' ceiling and custom wooden plantation shutters

**15' ceilings and a wall of windows to patio** in Living Room, Dining and Kitchen. Focal point is a floor-to-ceiling stone feature with a wood mantel.