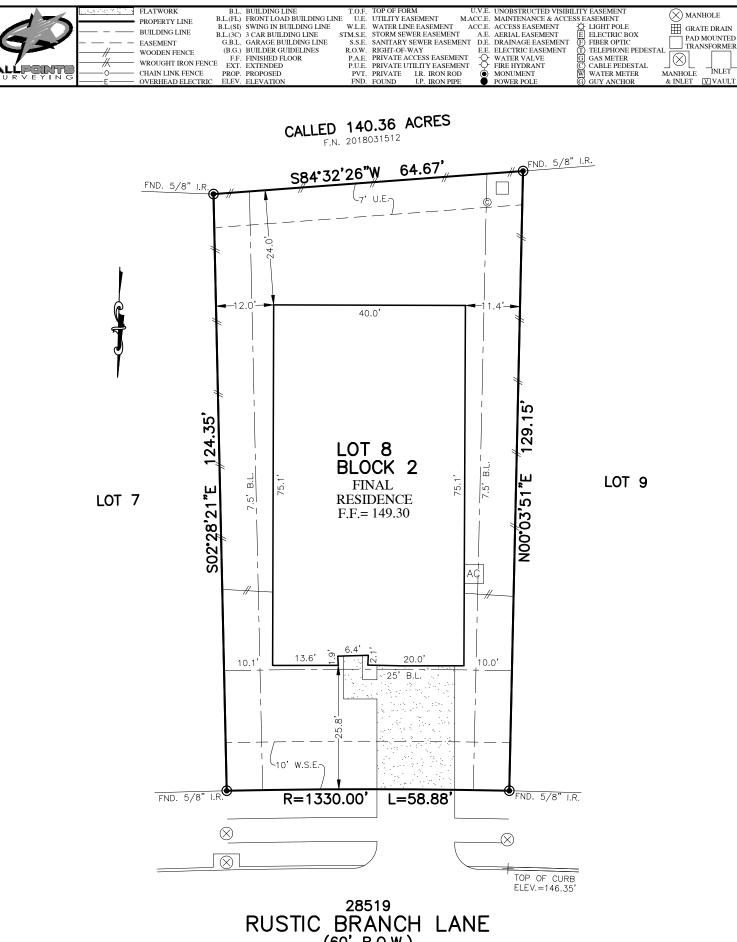

## PLAT OF SURVEY

SCALE: 1" = 20'

BY: JT

IOTES:
. ALL BEARINGS SHOWN HEREON ARE BASED ON THE RECORDED PLAT.
. ALLPOINTS LAND SURVEY, INC. IS NOT LIABLE FOR ANY DAMAGES DUE TO INFORMATION NOT PROVIDED TO SURVEYOR OR BUILDER PLACING ANY IMPROVEMENTS WITHIN A BUILDING LINE OR EASEMENT.
. SUBJECT TO APPLICABLE RESTRICTIVE COVENANTS LISTED IN ITEM 1, SCHEDULE "B" OF TITLE COMMITMENT ISSUED BY NORTH AMERICAN TITLE INSURANCE Co. UNDER G.F. No 114628-003232.
. AGREEMENT FOR UNDERGROUND ELECTRIC SERVICE PER C.F. No. 2018010556.

AARON HERRERA

ADDRESS: 28519 RUSTIC BRANCH LANE

ALLPOINTS JOB#: LH181357 G.F.: 114628-003232

FLOOD ZONE:X SHADED

COMMUNITY PANEL:

48157C0040L

EFFECTIVE DATE: 4/2/2014

LOMR:16-06-1376P DATE:2/14/2017

## LOT 8, BLOCK 2, YOUNG RANCH, SECTION 11, PLAT NO. 20180147, PLAT RECORDS, FORT BEND COUNTY, TEXAS

I HEREBY CERTIFY THAT THIS PLAT REPRESENTS THE RESULTS OF A SURVEY MADE ON THE GROUND, ON THE 8TH DAY OF OCTOBER, 2019.