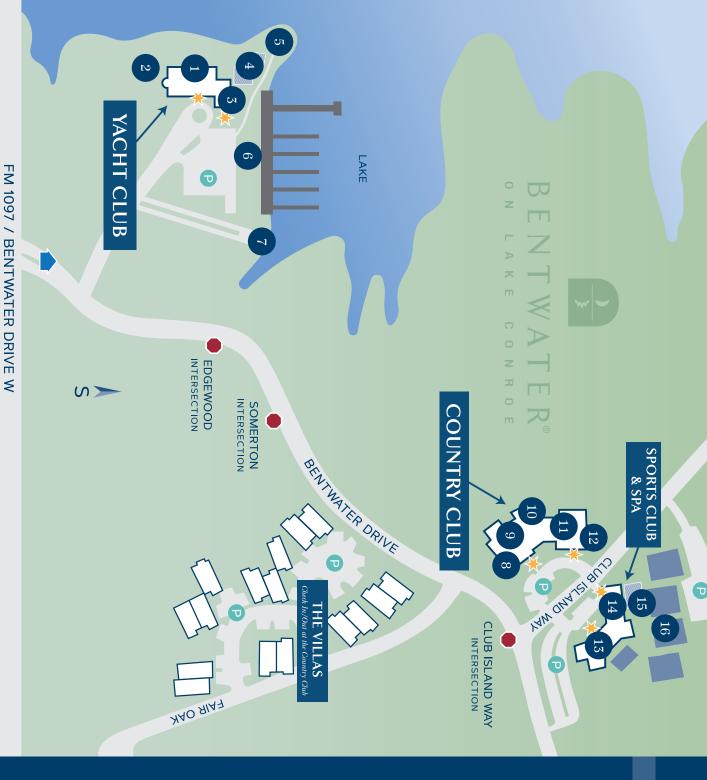

### **AMENITIES**

INVINI

- Yacht Club Ballroom
- 2 Garden Gazebo
- 3 Harborview Room
- Yacht Club Pool
- Lakefront Gazebo

٥٦

- 6 Ship Store

**Boat Launch** 

Golf Shop

œ

Crescent Grille

9

- 10 Country Club Ballroom
- 11 Magnolia Room
- 12 Front Office
  Villa Check In/Out
- 13 Fitness Center
- 14 Day Spa
- 15 Country Club Pool
- 16 Tennis Courts

FRONT GATE

STOP SIGN

BUILDING ENTRANCE

**▲** TO I-45

**GRAND PINES** 

TO MONTGOMERY, TX ►