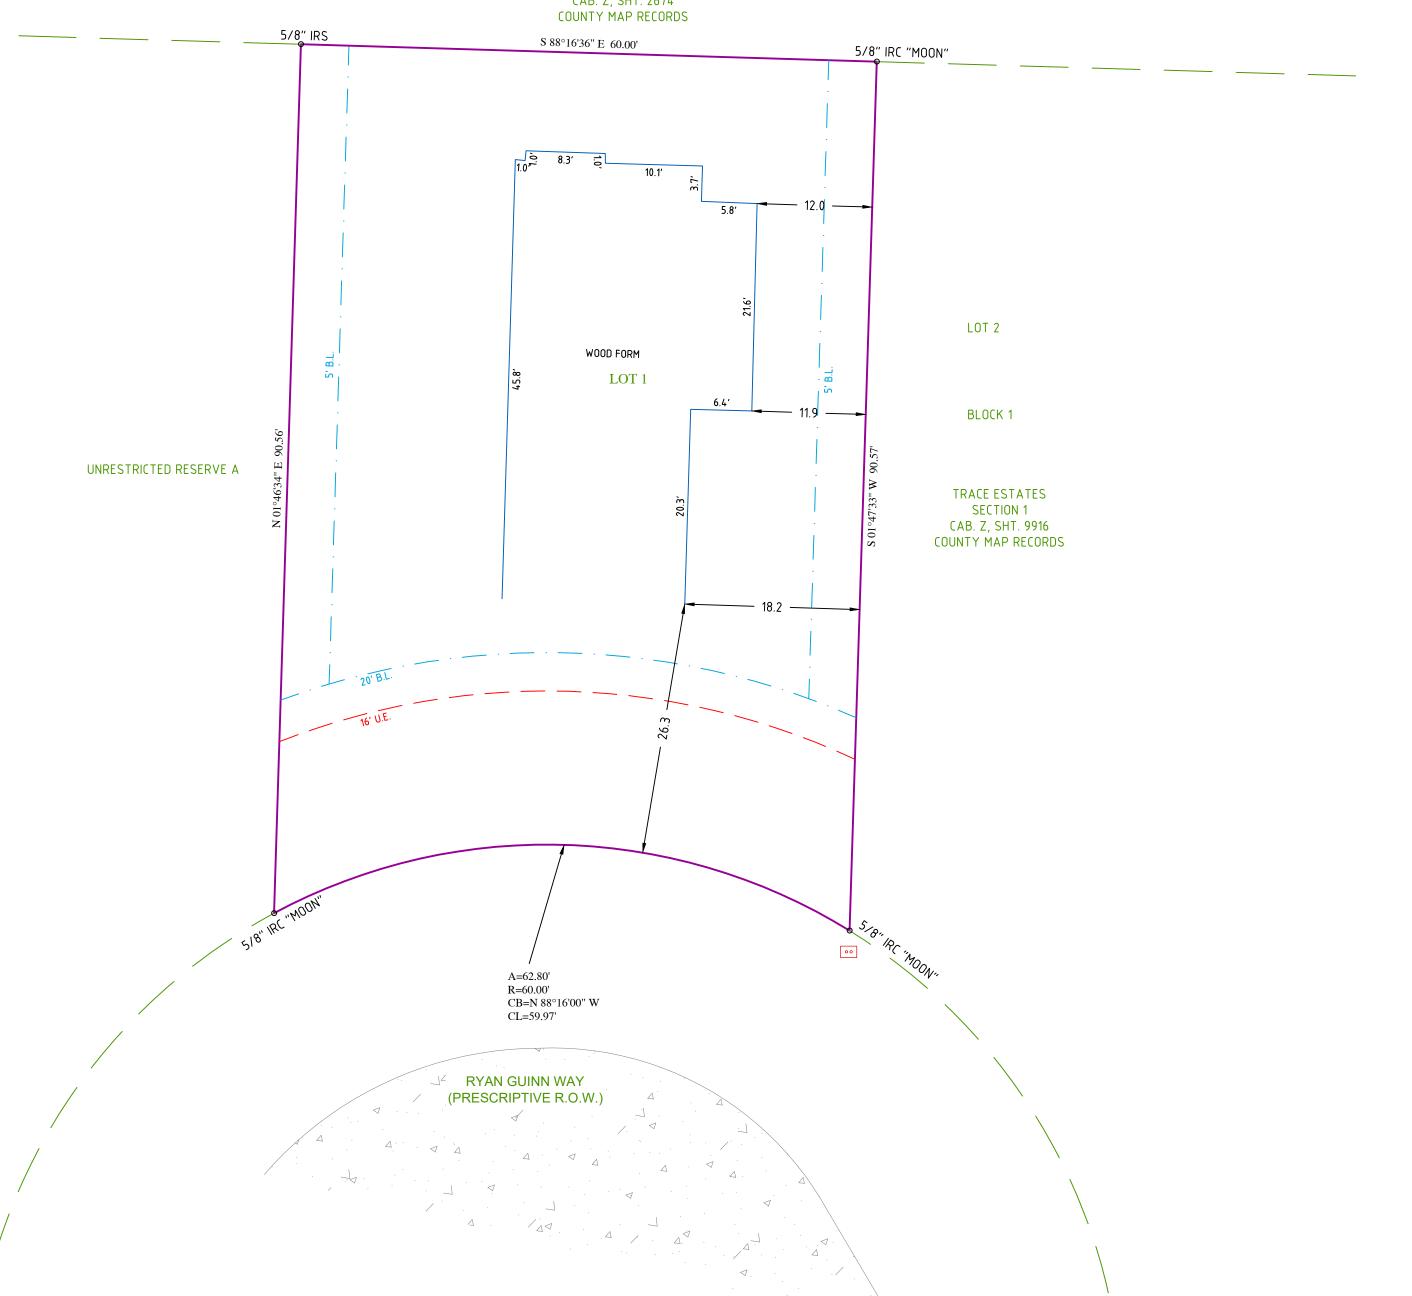

M MANHOLE

T METER POLE

SEPTIC

RESTRICTED RESERVE "A"

BLOCK 1

CROCKETT TRACE ESTATES

SECTION 1

CAB. Z, SHT. 2674

COUNTY MAP RECORDS

## LOT 1, BLOCK 1 TRACE ESTATES SECTION 1

THE MAP RECORDS MONTGOMERY

| LOCATED IN THE _ | W. BRIDGES | SURVEY, ABSTRACT NO. | <u>A-73</u> |
|------------------|------------|----------------------|-------------|
| BASED ON THE     | PLAT       | THEREOF RECORDE      | D IN        |
| VOLUME/CABINET   | Z          | PAGE / SHEET 9916    | OF          |

5) PROPERTY SUBJECT TO THE TERMS, EASEMENTS OR RESTRICTIONS AS RECORDED IN CABINET Z, SHEET 9916

6) ALL BUILDING TIES ARE PERPENDICULAR TO THE BOUNDARY LINE.

- 7) ALL ADJOINER DEED INFORMATION MAY NOT REPRESENT CURRENT
- OWNER OR OWNERS.
- 8) THE FENCE LINES SHOWN ARE SHOWN AT THE POINTS WHERE MEASUREMENTS WERE MADE AND MAY MEANDER ALONG THE LINE
- 9) OTHER MINOR IMPROVEMENTS (SUCH AS LANDSCAPING, LIGHTS, ETC) MAY BE PRESENT, BUT NOT SHOWN