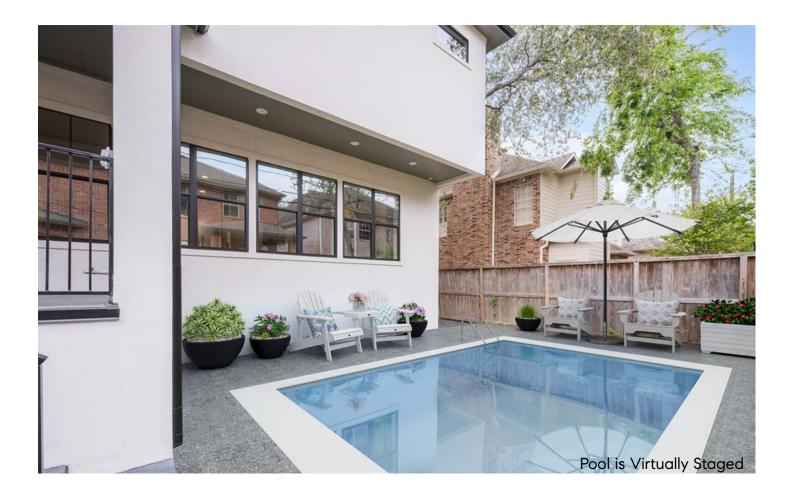

## New Construction In the Heart of Bellaire

COMPASS

Sophisticated style meets Bellaire convenience in this stunning newconstruction five-bedroom, five-anda-half bathroom showplace featuring premium finishes and a sun-kissed layout perfect for entertaining, multigenerational living, and comfortable daily life. The dramatic double-height foyer welcomes you inside to discover soaring ceilings, wide-plank oak floors, and elegant lighting. A great room with built-ins and a fireplace flows to the open Thermador kitchen flanked by a wet bar, breakfast nook, pantry, and utility/mudroom. Near the entry, a study and main-level bedroom suite add convenience. Above, sleep soundly in a palatial owner's suite featuring an en suite spa bathroom, laundry, and custom walk-in. A large game room with a wet bar and media room is joined by three secondary suites and an elevator-capable closet. Outside, a covered porch overlooks the yard. Within walking distance to Bellaire High School, the Civic Center, and Zindler and Loftin Parks, the hub of all fun Bellaire activities!