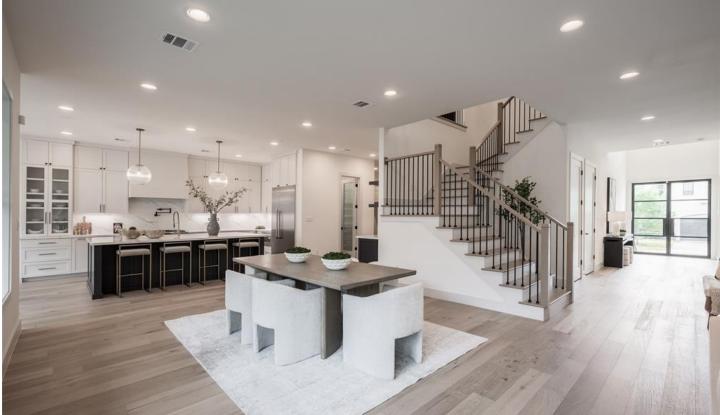

## New Construction In the Heart of Bellaire

COMPASS

Sophisticated style meets Bellaire convenience in this stunning newconstruction five-bedroom, five-anda-half bathroom showplace featuring premium finishes and a sun-kissed layout perfect for entertaining, multigenerational living, and comfortable daily life. The dramatic double-height foyer welcomes you inside to discover soaring ceilings, wide-plank oak floors, and elegant lighting. A great room with built-ins and a fireplace flows to the open Thermador kitchen flanked by a wet bar, breakfast nook, pantry, and utility/mudroom. Near the entry, a study and main-level bedroom suite add convenience. Above, sleep soundly in a palatial owner's suite featuring an en suite spa bathroom, laundry, and custom walk-in. A large game room with a wet bar and media room is joined by three secondary suites and an elevator-capable closet. Outside, a covered porch overlooks the yard. Within walking distance to Bellaire High School, the Civic Center, and Zindler and Loftin Parks, the hub of all fun Bellaire activities!