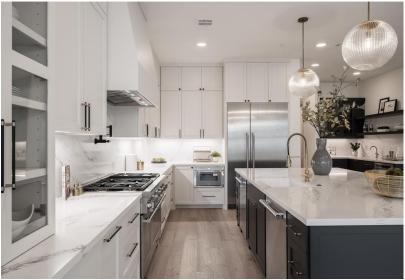

## New Construction In the Heart of Bellaire

COMPASS

Sophisticated style meets Bellaire convenience in this stunning newconstruction five-bedroom, five-anda-half bathroom showplace featuring premium finishes and a sun-kissed layout perfect for entertaining, multigenerational living, and comfortable daily life. The dramatic double-height foyer welcomes you inside to discover soaring ceilings, wide-plank oak floors, and elegant lighting. A great room with built-ins and a fireplace flows to the open Thermador kitchen flanked by a wet bar, breakfast nook, pantry, and utility/mudroom. Near the entry, a study and main-level bedroom suite add convenience. Above, sleep soundly in a palatial owner's suite featuring an en suite spa bathroom, laundry, and custom walk-in. A large game room with a wet bar and media room is joined by three secondary suites and an elevator-capable closet. Outside, a covered porch overlooks the yard. Within walking distance to Bellaire High School, the Civic Center, and Zindler and Loftin Parks, the hub of all fun Bellaire activities!