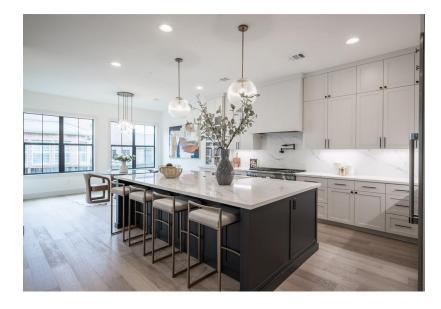

## New Construction In the Heart of Bellaire

COMPASS

Sophisticated style meets Bellaire convenience in this stunning newconstruction five-bedroom, five-anda-half bathroom showplace featuring premium finishes and a sun-kissed layout perfect for entertaining, multigenerational living, and comfortable daily life. The dramatic double-height foyer welcomes you inside to discover soaring ceilings, wide-plank oak floors, and elegant lighting. A great room with built-ins and a fireplace flows to the open Thermador kitchen flanked by a wet bar, breakfast nook, pantry, and utility/mudroom. Near the entry, a study and main-level bedroom suite add convenience. Above, sleep soundly in a palatial owner's suite featuring an en suite spa bathroom, laundry, and custom walk-in. A large game room with a wet bar and media room is joined by three secondary suites and an elevator-capable closet. Outside, a covered porch overlooks the yard. Within walking distance to Bellaire High School, the Civic Center, and Zindler and Loftin Parks, the hub of all fun Bellaire activities!