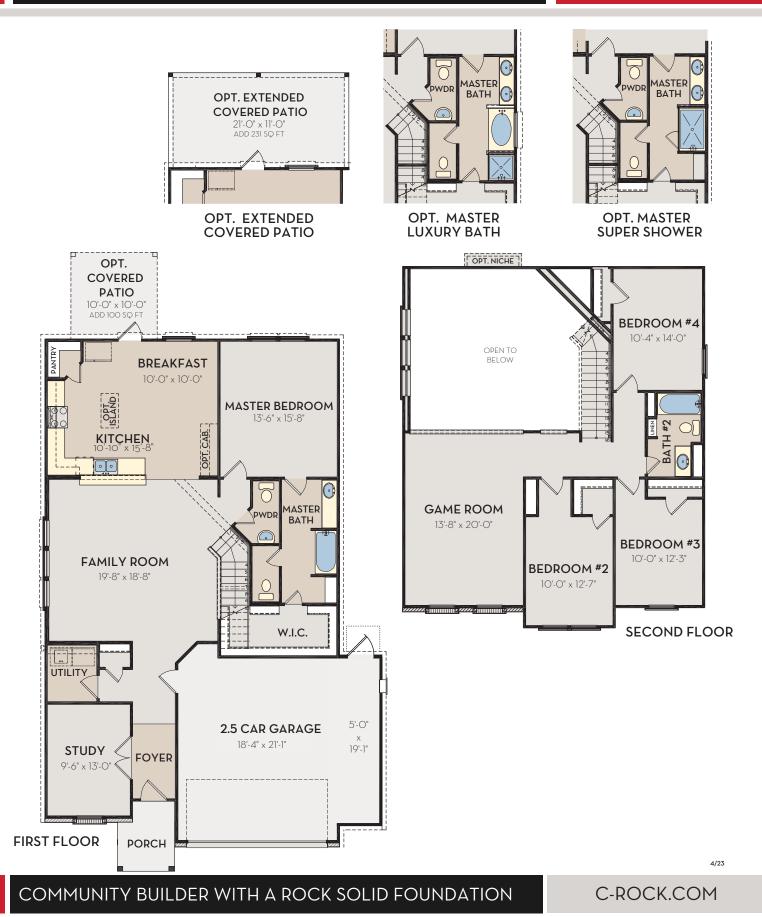

## RIO GRANDE 2507 SQ FT

## RIO GRANDE 2507 SQ FT

Depictions of homes are artist conceptions and are representative only. Changes may occur after the rendering has been produced. Optional upgrades may be shown. Square footage and dimensions are approximate and may vary per elevation. Square footage may vary based on as-built dimensions, configurations, plan options and/or method of calculation. Buyer should rely on his or her own evaluation of useable area. Neighborhoods' specific requirements may cause variations on these designs and would overwrite the above images. See Sales Consultant for current plan and elevations.