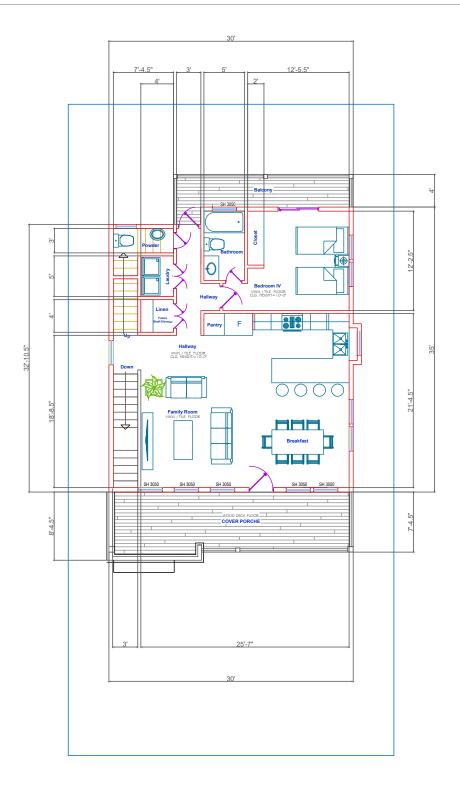

1st. FLOOR PLAN.

2nd. FLOOR PLAN.

3rd. FLOOR PLAN.

SURFACE 1,258 SQFT. (GARAGE / CROSS SPACE) SURFACE 1,026 SQFT. (LIVEABLE SPACE) C. PORCHE 327SQFT.

SURFACE 1,022 SQFT. (LIVEABLE SPACE) TERRACE/BACONY 512 SQFT.