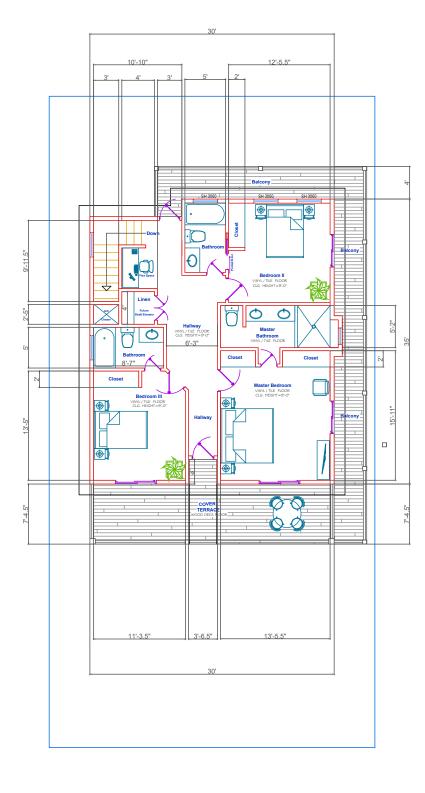

1st. FLOOR PLAN.

2nd. FLOOR PLAN.

3rd. FLOOR PLAN.

SURFACE 1,258 SQFT. (GARAGE / CROSS SPACE) SURFACE 1,026 SQFT. (LIVEABLE SPACE) C. PORCHE 327SQFT.

SURFACE 1,022 SQFT. (LIVEABLE SPACE) TERRACE/BACONY 512 SQFT.