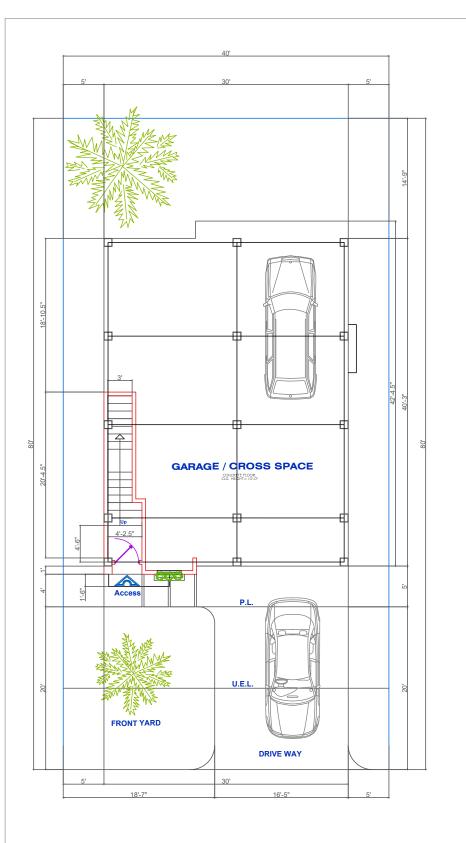

1st. FLOOR PLAN.

2nd. FLOOR PLAN.

3rd. FLOOR PLAN.

SURFACE 1,258 SQFT. (GARAGE / CROSS SPACE) SURFACE 1,026 SQFT. (LIVEABLE SPACE) C. PORCHE 327SQFT.

SURFACE 1,022 SQFT. (LIVEABLE SPACE) TERRACE/BACONY 512 SQFT.