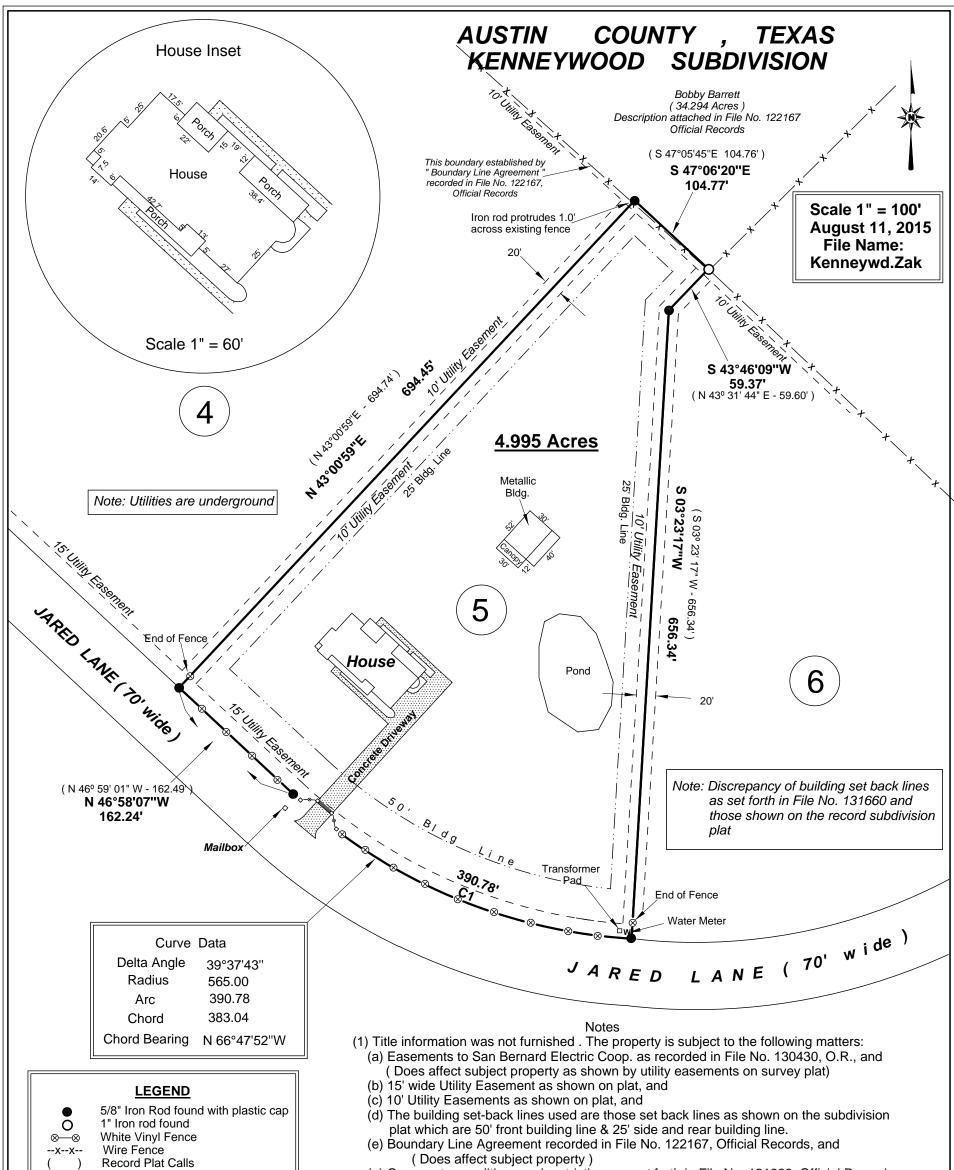

Survey Plat of Lot 5 of the Kenneywood Subdivision as recorded in Plat Cabinet 2, Slides 36, Austin County Plat Records and being that same land described in Deed dated May 23, 2013 from Highway 36 Venture, LLC to Bobby Posinski and Connie Posinski, recorded in File No. 132668, Austin County Official Records.

(g) Covenants, conditions and restrictions as set forth in File No. 131660, Official Records,

( there is a discrepancy between the building set back lines as set forth in the above reference instrument and the set back lines shown on the record subdivision plat )