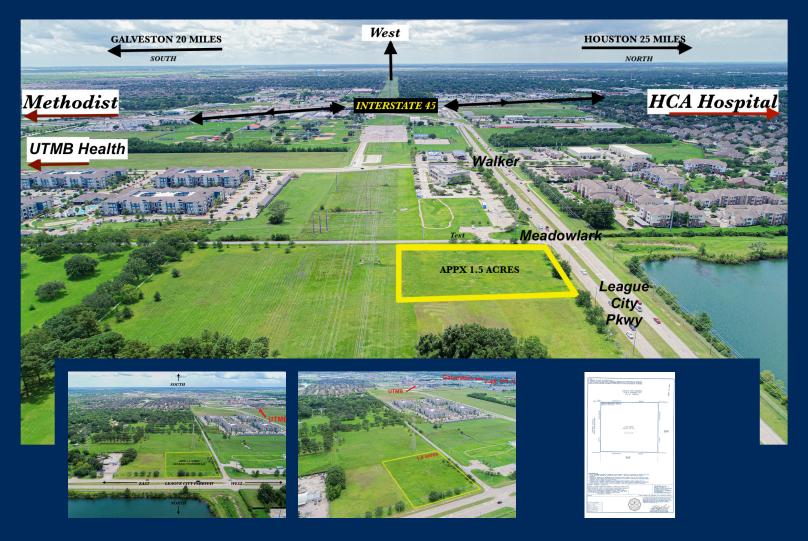

## 820 W League City Parkway Lane League City, Texas 77573

+/- 1.57 ACRE CORNER LOT cleared and ready for development. Located less than 1/4 mile from I-45 and perfectly positioned for very quick access to the area's flourishing medical, aerospace, energy/petrochem and leisure/hospitality industries such as nearby: UTMB Health, HCA Clear Lake, Memorial Hermann & Houston Physician's; NASA's Johnson Space Center, Houston Spaceport, AXIOM Space & Collins Aerospace; Nearly equidistant to Houston and Galveston - Appx 20 min drive time depending on traffic. Zoned Gen Commercial; Flood Zone X; Survey, Topo available.