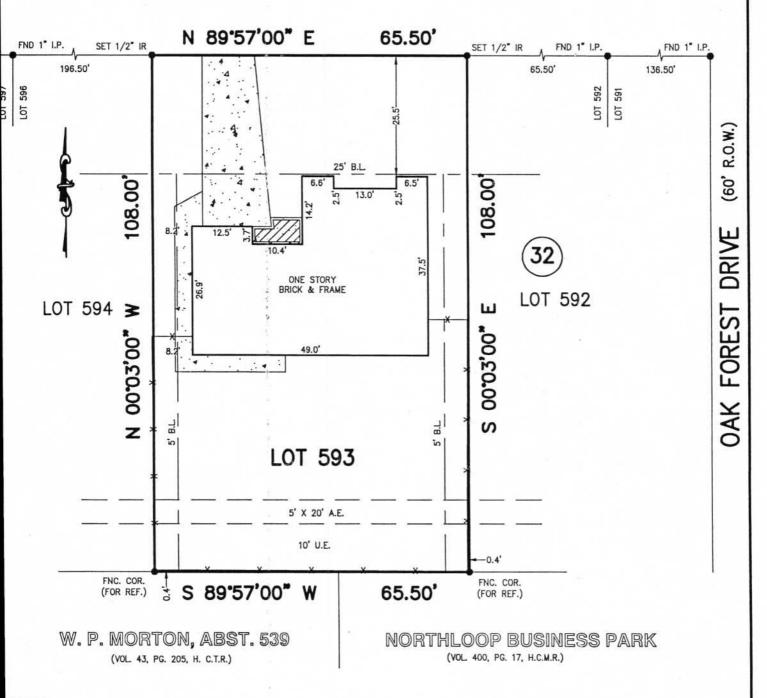

## ANSBURY DRIVE

(60' R.O.W.)

NOTES:

1.) SUBJECT TO APPLICABLE RESTRICTIVE COVENANTS LISTED IN ITEM No. 1, SCHEDULE "B" OF TITLE COMMITMENT ISSUED BY FIRST AMERICAN TITLE UNDER G.F. NO. TX03-283254-H015.
2.) BUILDING LINE RESTRICTIONS PER VOL. 2971, PG. 286, H.C.D.R.

IF CONSTRUCTION UPON OR A DIVISION OF SUBJECT TRACT IS PROPOSED AND IF TRACT LIES IN THE CITY OF HOUSTON OR ITS EXTRATERRITORIAL JURISDICTION, PLATTING AND OTHER REQUIREMENTS MAY APPLY PER CITY OF HOUSTON ORDINANCES.

ABSTRACTING BY TITLE COMPANY.

- ALL BEARINGS SHOWN ARE REFERENCED PER RECORDED PLAT OF SAID SUBDIVISION.

The Clave

PHONE: 713-468-7707 713-468-8815

BEING LOT 593, BLOCK 32, OF SHEPHERD FOREST, SECTION 2, AS RECORDED IN VOL. 49, PG. 31, OF THE MAP RECORDS OF HARRIS COUNTY, TEXAS

I HEREBY CERTIFY THAT THIS PLAT REPRESENTS THE RESULTS OF A SURVEY MADE ON THE GROUND ON THE 20TH DAY OF OCTOBER, 2003.

SCALE: 1" = 20'

SUBJECT PROPERTY — IS — LOCATED IN A FEDERAL INSURANCE ADMINISTRATION DESIGNATED FLOOD HAZARD AREA ZONE PANEL 0660 K DATED: 04—20—00 .This information is based on graphic plotting only. We do not assume responsibility f "AE" AS PER MAP 480296 ponsibility for exact determination

JOB NO .: 03-74566 DDRESS: 2015 ANSBURY DRIVE, HOUSTON, TEXAS KEY MAP: 452Q TITLE CO.: FIRST AMERICAN TITLE AMERIVEST MORTGAGE G.F. NO.: TX03-283254-H015 IELD WORK: 10-20-03 BM DRAFTING: 10-21-03 RM FINAL CHECK: 10-21-03 AT REVISED: ALLTEX REALTY SERVICES · 9610 LONGPOINT ROAD, SUITE 150 · HOUSTON, TEXAS 77055