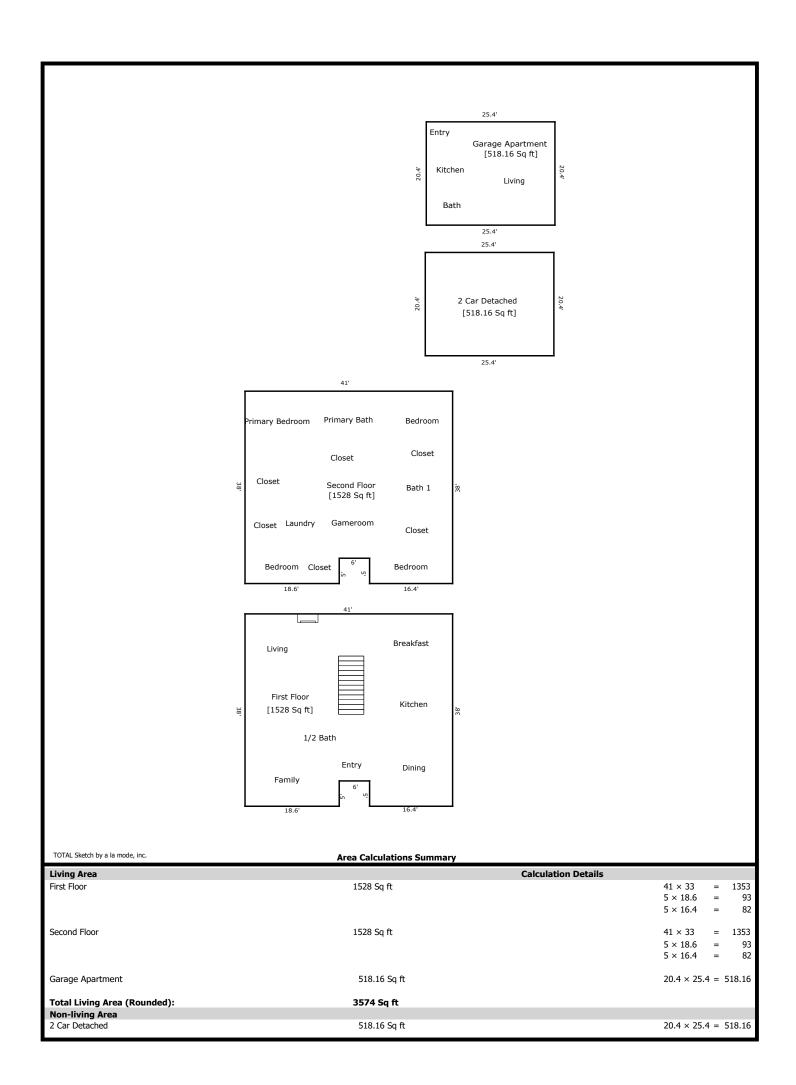

## TNT Home Appraisal Appraisals Sketch Services Report

Date: 7/16/2024 Client: Rauf Diab

Re: Living Area Square Footage Measurement

21306 Park Orchard Dr, Katy TX 77450

Per request, I have measured the subject property referenced above to calculate the living area square footage of the residence. I measured the subject property using a laser measuring device and the resulting measurements and the calculation of living area square footage are contained on the second page of this report.

The calculated living area square footage approximately represents the air-conditioned area of the residence, including exterior walls, but excluding parking areas, porch/patio areas, and unfinished areas. Note that variances in the calculation of living area square footage may occur among appraisers and other professionals due to the rounding of measurements and the varying methods of measuring common features such as stairwells, second floors, garage areas, and additions. TNT Home Appraisal Services has made a good faith effort to ascertain the living area square footage of the subject property. TNT Home Appraisal Services is not responsible for differing living area square footage calculations obtained from other appraisers or professionals.

## **Building Sketch**

| Borrower/Client  |                       |        |        |       |    |          |       |  |
|------------------|-----------------------|--------|--------|-------|----|----------|-------|--|
| Property Address | 21306 Park Orchard Dr |        |        |       |    |          |       |  |
| City             | Katy                  | County | Harris | State | TX | Zip Code | 77450 |  |
| Lender           |                       |        |        |       |    |          |       |  |