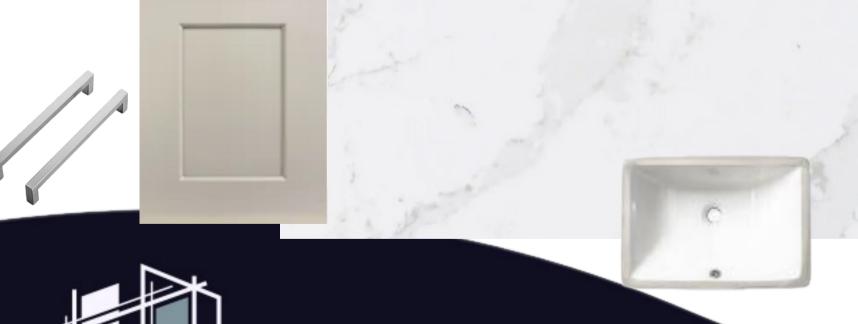

### **CABINETS+HARDWARE**

- LIGHT GREY SHAKER STYLE
- 7-1/2 Inch Kitchen Square Cabinet Handles Brushed Nickel

### **COUNTERTOP+SINK+FAUCET**

- CALACATTA GOLD 3 CM STRAIGHT EDGE
- SINK. STANDARD WHITE PORCELAIN
- FAUCET: TRUSTMI 2-Handle 8 inch Widespread Brass Bathroom Sink Faucet with Pop Up Drain Assembly and cUPC Water Supply Hoses, Brushed Nickel