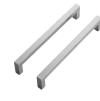

### **CABINETS+HARDWARE**

- LIGHT GREY SHAKER STYLE
- 7-1/2 Inch Kitchen Square Cabinet Handles Brushed Nickel

### FLOOR+ WALL TILE

• ALTO BIANCO PORCELAIN TILE

- LIGHT GREY SHAKER STYLE
- 7-1/2 Inch Kitchen Square Cabinet Handles Brushed Nickel