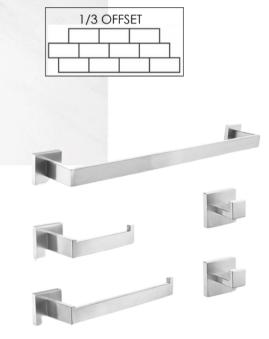

### **ACCESORIES**

 Durafe 5 Piece Bathroom Hardware Set, BRUSHED NICKEL Towel Bar Set SUS304 Stainless Steel, Single Bathroom Towel Rack,23.6-Inch Towel Ring, Toilet Paper Holder, Towel Robe Hooks Accessory Set

### ACCESORIES

Durafe 5 Piece Bathroom Hardware Set, BRUSHED NICKEL
 Towel Bar Set SUS304 Stainless Steel, Single Bathroom Towel
 Rack,23.6-Inch Towel Ring,Toilet Paper Holder,Towel Robe
 Hooks Accessory Set