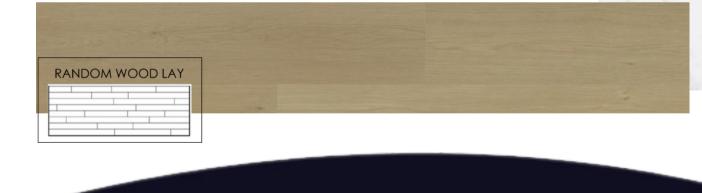

### INTERIOR LVP FLOORING

COUNTERTOP+SINK+ FAUCET

• FAUCET: LED Kitchen Faucet with Pull Down Sprayer,

CALACATTA GOLD 3 CM STRAIGHT EDGE
 SINK. STAINLESS STEEL SINGLE BOWL

Brushed Nickel Stainless Steel

- GEMCORE. GARNET COLLECTION. BANTRY
- PATTERN. RANDOM WOODLAY