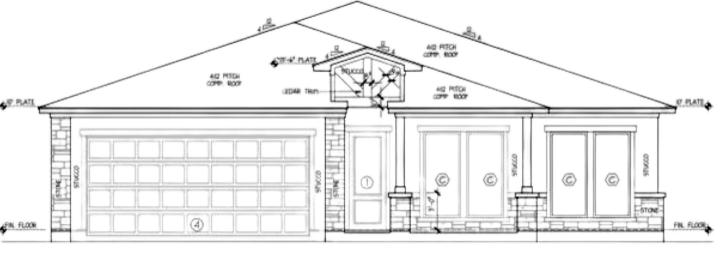

**Charcoal Shingles** 

Sherwin-Williams Peppercorn SW 7674

Body

Sherwin-Williams Pure White SW 7005

White windows