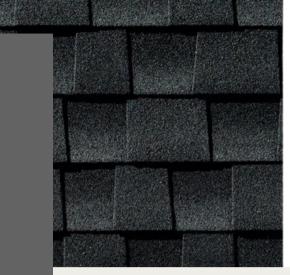

**Charcoal Shingles** 

Sherwin-Williams Peppercorn SW 7674

Body

Sherwin-Williams Pure White SW 7005

White windows