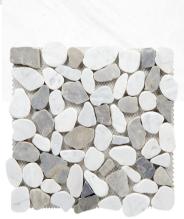

### FLOOR+ WALL TILE

- FLOOR: TAULETO BIANCO MATTE PORCELAIN
- WALL: TAULETO BIANCO POLISHED PORCELAIN

• BIANCO CARRARA MIX II PEBBLE MARBLE MOSAIC