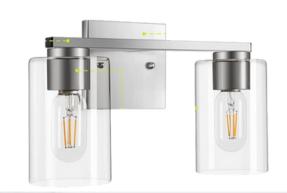

### LIGHT FIXTURES

 Foucasal Brushed Nickel Bathroom Vanity Light Fixtures 2-Light Bathroom Vanity Light Modern Bathroom Light Fixtures