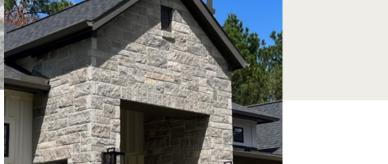

**Charcoal Shingles** 

Sherwin-Williams Peppercorn SW 7674

Body









Sherwin-Williams Pure White SW 7005







White windows





# KITCHEN 2330 LIGHT FIXTURE • Wilon. Pendant Lighting for Kitchen Island, 5-Light Dining Room Light Fixture, Kitchen Island Lighting with Clear Glass Shade Chandelier Brushed Nickel

### INTERIOR LVP FLOORING

COUNTERTOP+SINK+ FAUCET

• FAUCET: LED Kitchen Faucet with Pull Down Sprayer,

CALACATTA GOLD 3 CM STRAIGHT EDGE
 SINK. STAINLESS STEEL SINGLE BOWL

Brushed Nickel Stainless Steel

- GEMCORE. GARNET COLLECTION. BANTRY
- PATTERN. RANDOM WOODLAY



### **CABINETS+HARDWARE**

- LIGHT GREY SHAKER STYLE
- 7-1/2 Inch Kitchen Square Cabinet Handles Brushed Nickel





## PRIMARY BATH

### **COUNTERTOP+SINK+FAUCET**

- CALACATTA GOLD 3 CM STRAIGHT EDGE
- SINK. STANDARD WHITE PORCELAIN
- FAUCET: TRUSTMI 2-Handle 8 inch Widesprea