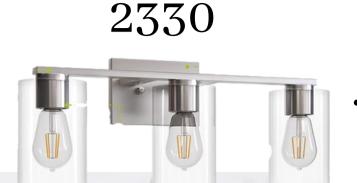

# KITCHEN 2330 LIGHT FIXTURE • Wilon. Pendant Lighting for Kitchen Island, 5-Light Dining Room Light Fixture, Kitchen Island Lighting with Clear Glass Shade Chandelier Brushed Nickel