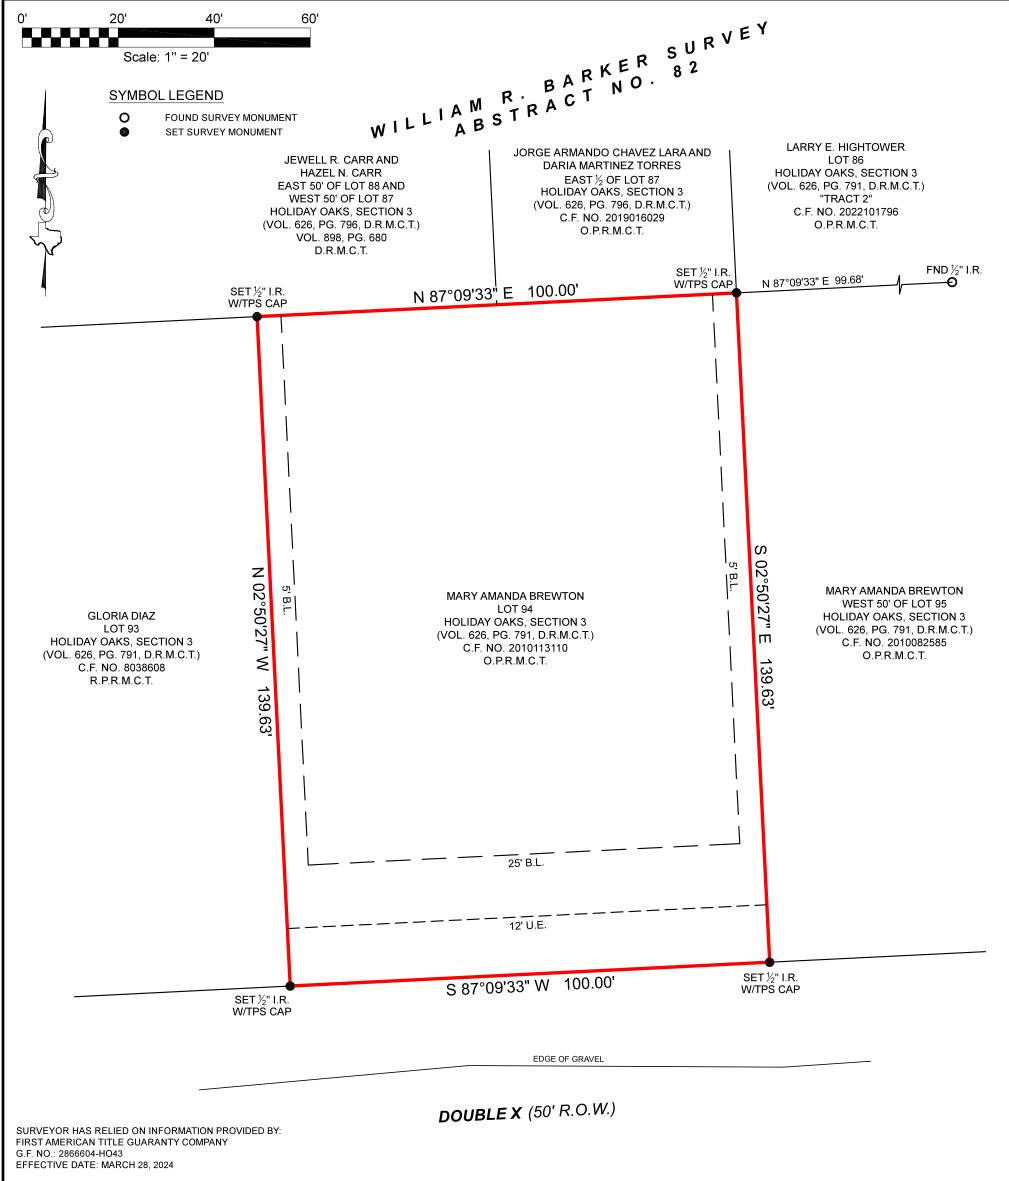

## THE SUBJECT TRACT(S) AS SHOWN HEREON MAY BE SUBJECT TO THE FOLLOWING ITEM(S) LISTED IN SCHEDULE B, OF SAID TITLE COMMITMENT:

- 1. THOSE AS PER ITEM 1(a), SCHEDULE B, OF SAID TITLE COMMITMENT.
- 10e. 25' BUILDING SETBACK LINE ALONG THE FRONT PROPERTY LINE. (AFFECTS / SHOWN HEREON)
- 10f. UTILITY EASEMENT(S) PER PLAT (VOL. 626, PG. 796). (AFFECTS / SHOWN HEREON)

## 10g. 25' BUILDING SETBACK LINE ALONG THE FRONT PROPERTY LINE, AND 5' BUILDING SETBACK LINE ALONG THE SIDE LOT LINES. (AFFECTS / SHOWN HEREON)

| PROJECT                                                                                                                                                     | 36894_LOT 94 |
|-------------------------------------------------------------------------------------------------------------------------------------------------------------|--------------|
| FIELD DATE                                                                                                                                                  | 05/08/2024   |
| DRAWN BY                                                                                                                                                    | ADV          |
| CHECKED BY                                                                                                                                                  | MLS / TNK    |
| FIELD CREW                                                                                                                                                  | SS           |
| REV 1                                                                                                                                                       |              |
| REV 2                                                                                                                                                       |              |
| REV 3                                                                                                                                                       |              |
| REV 4                                                                                                                                                       |              |
| TEXAS PROFESSIONAL<br>SURVEYING<br>3032 N. Frazier, Conroe, Texas 77303<br>Ph: 36.756.7447 Fax: 936.756.7448<br>www.surveyingtexas.com<br>Firm No. 10083400 |              |

NO PORTION OF THIS PROPERTY APPEARS TO LIE WITHIN THE 100 YEAR FLOODPLAIN, PER GRAPHIC SCALING OF FEMA FIRM PANEL NO. 48339C0600G, HAVING AN EFFECTIVE DATE OF 08/18/2014.

ALL COORDINATES, BEARINGS, DISTANCES, AND AREAS SHOWN HEREON ARE GRID MEASUREMENTS BASED ON GPS OBSERVATIONS AND REFERENCED TO THE NORTH AMERICAN DATUM OF 1983 (NAD83), TEXAS STATE PLANE COORDINATE SYSTEM, CENTRAL ZONE, U.S. SURVEY FEET.

| AL      |        | TEXAS LIBERTY HOLDINGS, LLC                                 |
|---------|--------|-------------------------------------------------------------|
|         |        |                                                             |
| 03<br>8 |        | LOT 94<br>HOLIDAY OAKS, SECTION 3                           |
|         |        | HOLIDAY OAKS, SECTION 3<br>VOL. 626, PAGE 791, DEED RECORDS |
|         | COUNTY | MONTGOMERY                                                  |

## LAND TITLE SURVEY

SURVEYOR'S NOTE:

Thomas A. McIntyre

Registered Professional Land Surveyor No. 6921

NO BUILDINGS WERE OBSERVED ON SUBJECT PROPERTY AT THE TIME OF THIS SURVEY.

I HEREBY CERTIFY THAT THIS SURVEY WAS THIS DAY MADE UNDER MY SUPERVISION ON THE GROUND OF THE ABOVE-DESCRIBED PROPERTY, AND THAT THE ABOVE PLAT OR DRAWING REFLECTS THE FINDINGS ON THE GROUND OF THE PROPERTY AT THIS TIME AND THAT THIS SURVEY SUBSTANTIALLY COMPLIES WITH THE CURRENT TEXAS SOCIETY OF PROFESSIONAL SURVEYORS STANDARDS MANUAL OF PRACTICE REQUIREMENTS FOR A CATEGORY 1A, CONDITION III, LAND TITLE SURVEY.