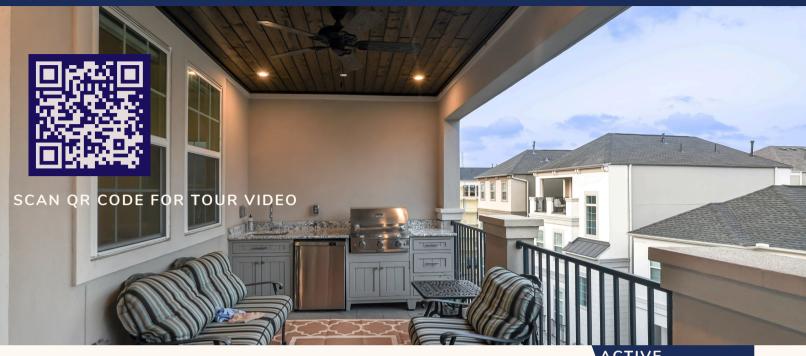

## GUARDGATEDHOUSTON.COM HOME OFFERS

3 bed + 3.5 bath + Private Parking

Open Living + Kitchen space Elevator to all 4 floors Private Residence Quarters -3rd floor Outdoor Summer Kitchen Indoor / Outdoor Entertainment space 3,305 Sq Ft

### **DESCRIPTION**

\$935,000

MAJOR PRICE DROP! TOLL BROS! Lock & Leave Living in a gently lived-in Toll Brothers 4 story built home with an elevator. Privacy to all bedrooms each with a private en-suite bathroom on separate floors. 4th floor enjoy indoor / outdoor Entertainment spaces with outdoor kitchen, game room and large guest bedroom. High Ceilings with plenty of storage including in the garage! Private residence quarters complete with the Utility Room + upgraded coffee/tea bar + Custom massive closet on the 3rd floor. Natural light on levels with a 1st floor bedroom can be an office.