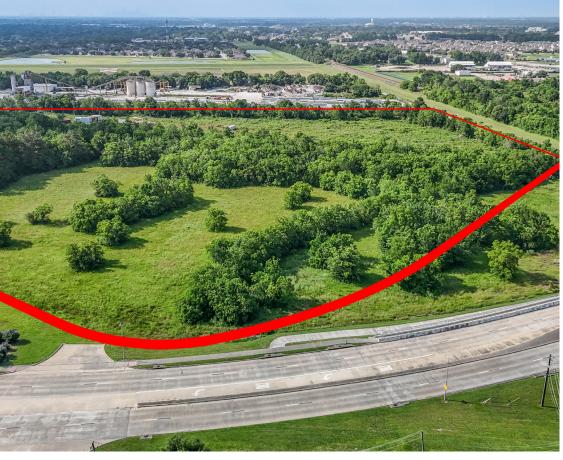

## PRIME COMMERCIAL PROPERTY

3901 Magnolia Parkway | Pearland, Texas 77584

This prime 10.07-acre commercial property on Magnolia Pkwy offers over 900 feet of frontage in a rapidly growing area of Brazoria County, zoned for commercial use and located in a 500-year flood zone. Equipped with all city utilities, it is ideal for families, business owners, and entertainers. The projected population within a 3-mile radius is expected to reach 84,483 by 2023, reflecting a 13.42% growth over five years. With quick access to Beltway 8, Highway 288, and Interstate 35, the property ensures easy connectivity to the Texas Medical Center, the Galleria, downtown Houston, and Hobby Airport. Nearby, the Pearland Town Center features a 700,000 square foot open-air mall with major retailers, and Magnolia Pkwy, a 4-lane boulevard, offers a convenient alternative to the congested FM 518. This is a unique opportunity for commercial development in a prime location.