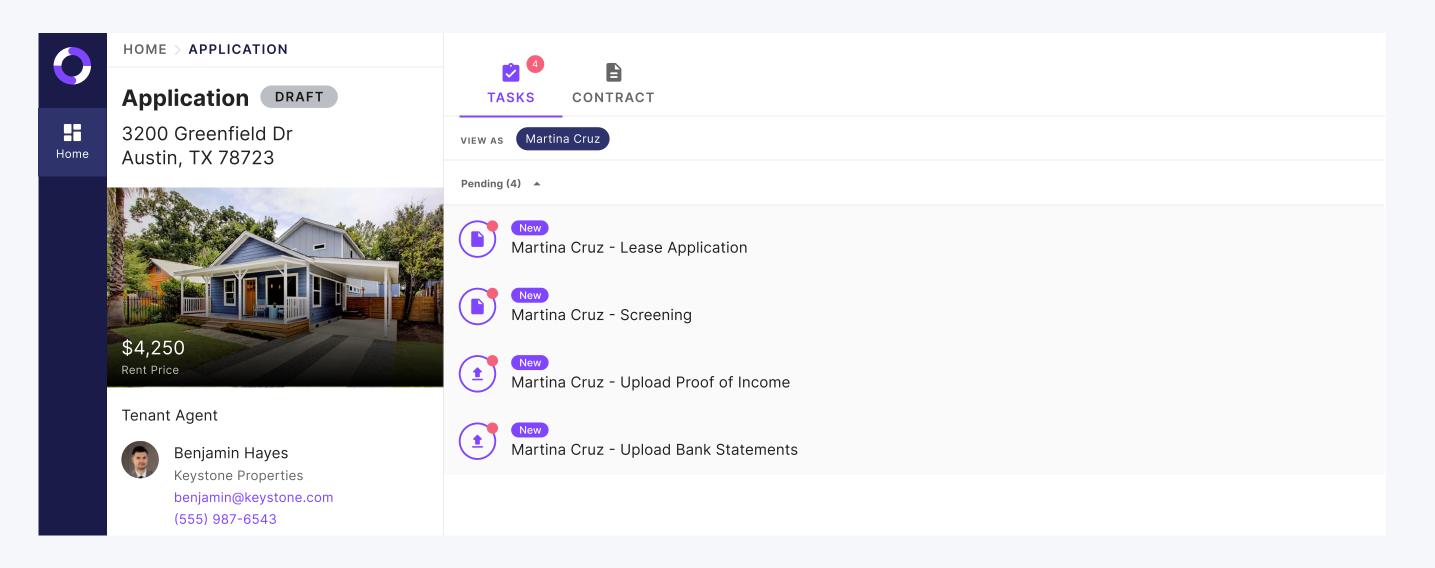

## One person starts the application: <a href="https://joint.ly/rt3k">https://joint.ly/rt3k</a>

1. **Start the application.** Follow the link above and select "Start Application". If multiple tenants are applying together, please have only one tenant start the joint application.

3. **Complete the application.** The application requirements set by the Listing Agent will be automatically added for you to work on. You will be each able to complete the Lease Application, upload supporting documentation, complete tenant screening powered by TransUnion, and pay the application fee directly on Jointly.