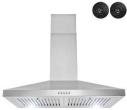

nterior Wall Paint (Light French Grey)  |
|-----------------------------------------|
| nterior Accent Wall Color (Montpelier)  |
| myperfectcolor.com                      |
| nterior Trim Paint (Pro-Classic White)  |
| Exterior Wall Paint (Montpelier)        |
| myperfectcolor.com                      |
| Exterior Trim Paint (A-100 Satin White) |
|                                         |
|                                         |
|                                         |

Floor Stain (Weathered Oak)



#### **INTERIOR DOORS AND HARDWARE**

**Interior Doors** 



Interior Hardware



#### **BASE AND CASING**

**Baseboard and Casing** 



### **KITCHEN CABINETS**

**Kitchen Cabinets** 



### **COUNTERS**

Kitchen Counters



### **APPLIANCES**

Refrigerator



Range



## Hood Vent



### Dishwasher