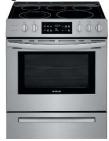

T AND STAIN**

| nterior Wall Paint (Light French Grey)  |
|-----------------------------------------|
| nterior Accent Wall Color (Montpelier)  |
| myperfectcolor.com                      |
| nterior Trim Paint (Pro-Classic White)  |
| Exterior Wall Paint (Montpelier)        |
| myperfectcolor.com                      |
| Exterior Trim Paint (A-100 Satin White) |
|                                         |
|                                         |
|                                         |

Floor Stain (Weathered Oak)



#### **INTERIOR DOORS AND HARDWARE**

**Interior Doors** 



Interior Hardware



#### **BASE AND CASING**

**Baseboard and Casing** 



### **KITCHEN CABINETS**

**Kitchen Cabinets** 



### **COUNTERS**

Kitchen Counters



### **APPLIANCES**

Refrigerator



Range



## Hood Vent



### Dishwasher