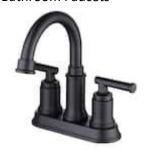

# Finishing Detail 970 Seadrift

\*\*\*\*Disclaimer: There is always a possibility that some items may be out of stock, unavailable or discontinued and builder will replace with like kind product

#### **ELECTRICAL**

Exterior Wall Light



Family Room Ceiling Fan



**Bedroom Ceiling Fans** 



### **PLIMBING**

#### Bathtubs



**Bathroom Vanities** 





**Bathroom Faucets** 



### **Bathroom Toilets**



Bathtub/Shower Faucet Kit



Kitchen Sink



Kitchen Faucet



### INTERIOR WALL FINISH

Shiplap Accent Wall



Bathtub/Shower Walls



### **EXTERIOR FINISH**

**Exterior Wall Finish** 



**Roof Shingles** 



**FLOORING** 

Floor



#### **PAINT AND STAIN**

| nterior Wall Paint (Light French Grey)  |
|-----------------------------------------|
| nterior Accent Wall Color (Montpelier)  |
| myperfectcolor.com                      |
| nterior Trim Paint (Pro-Classic White)  |
| Exterior Wall Paint (Montpelier)        |
| myperfectcolor.com                      |
| Exterior Trim Paint (A-100 Satin White) |
|                                         |
|                                         |
|                                         |

Floor Stain (Weathered