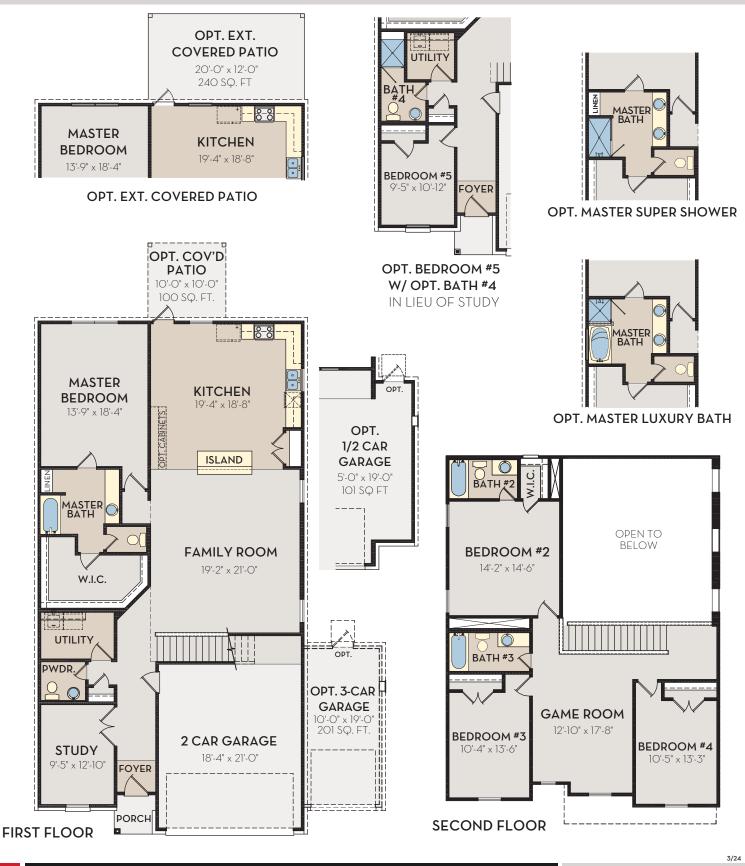

CONCHO 2817 SQ FT













## COMMUNITY BUILDER WITH A ROCK SOLID FOUNDATION



3/24

Depictions of homes are artist conceptions and are representative only. Changes may occur after the rendering has been produced. Optional upgrades may be shown. Square footage and dimensions are approximate and may vary per elevation. Square footage may vary based on as-built dimensions, configurations, plan options and/or method of calculation. Buyer should rely on his or her own evaluation of useable area. Neighborhoods' specific requirements may cause variations on these designs and would overwrite the above images. See Sales Consultant for current plan and elevations.

COMMUNITIES

## CONCHO 2817 SQ FT



## COMMUNITY BUILDER WITH A ROCK SOLID FOUNDATION

C-ROCK.COM

Depictions of homes are artist conceptions and are representative only. Changes may occur after the rendering has been produced. Optional upgrades may be shown. Square footage and dimensions are approximate and may vary per elevation. Square footage may vary based on as-built dimensions, configurations, plan options and/or method of calculation. Buyer should rely on his or her own evaluation of useable area. Neighborhoods' specific requirements may cause variations on these designs and would overwrite the above images. See Sales Consultant for current plan and elevations.