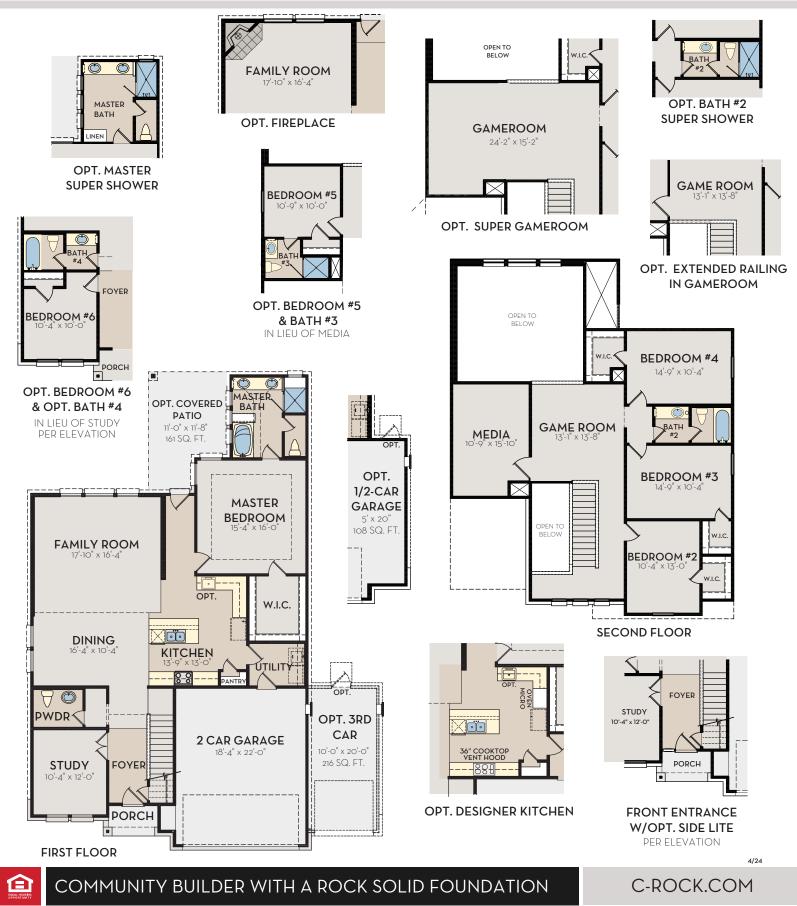

## HAYDEN 2809 SQ FT

## HAYDEN 2809 SQ FT

Depictions of homes are artist conceptions and are representative only. Changes may occur after the rendering has been produced. Optional upgrades may be shown. Square footage and dimensions are approximate and may vary per elevation. Square footage may vary based on as-built dimensions, configurations, plan options and/or method of calculation. Buyer should rely on his or her own evaluation of useable area. Neighborhoods' specific requirements may cause variations on these designs and would overwrite the above images. See Sales Consultant for current plan and elevations.