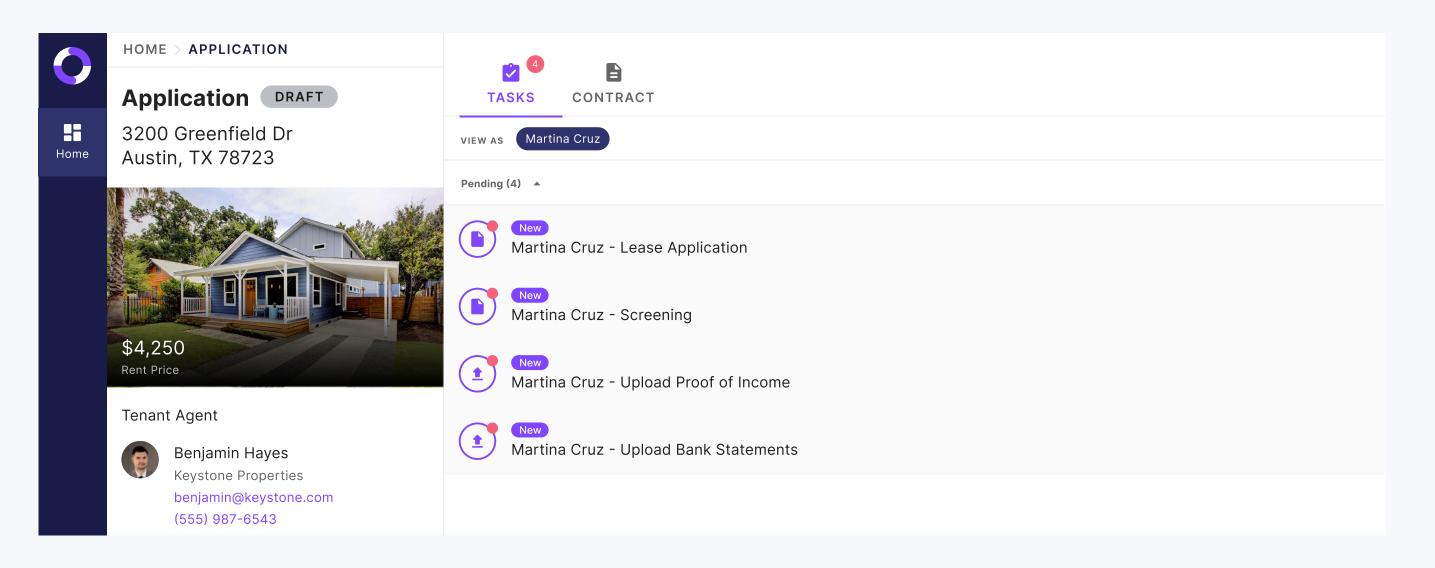

## One person starts the application: <a href="https://joint.ly/x5uc">https://joint.ly/x5uc</a>

1. **Start the application.** Follow the link above and select "Start Application". If multiple tenants are applying together, please have only one tenant start the joint application.

2. Invite any additional co-tenants. Invite up to three additional tenants if applying in a joint application. You will be required to add their first name, last name and email. After adding co-tenants, they will receive an email to start the application.

3. **Complete the application.** The application requirements set by the Listing Agent will be automatically added for you to work on. You will be each able to complete the Lease Application, upload supporting documentation, complete tenant screening powered by TransUnion, and pay the application fee directly on Jointly.

3. **Automatic submission.** After all application requirements have been completed, the Listing Agent will be notified of your application.

4. All done! If you need help during the process, click the support icon in the bottom left hand sidebar of your deal, email support@jointly.com, or call/text us at (888) 880-4550.