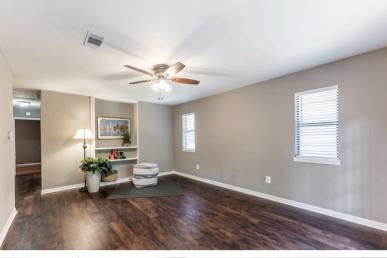

## 2233 EASLEY CIRCLE

Cozy 3 bedroom, 2 bath all brick home located on almost 1/3rd acre in a small shady subdivision that feels a bit like the country. Great kitchen cabinets feature lower pullout drawers, spice rack, tall cabinet for multiple uses, corner lazy susan and a separate door pantry. Granite tile countertops with unique slate/tile floor in kitchen and adjacent dining/flex space. Pedestal sinks in both baths. Double atrium living and dining area doors open to huge 12' x 25' deck overlooking woods and large fenced back yard. Enjoy nature and the occasional sound of water falling on a neighboring pond. Interior, garage and garage floor recently painted, new laminate flooring in living room, new garage door, newer electric range, new dishwasher, bath vents & mirrors. Nice side by side stainless refrigerator included. Super convenient to town, SHSU, SH 19 and I-45 corridors. Great spot for one or two college roommates. Ready for new owner. Come and take a look!