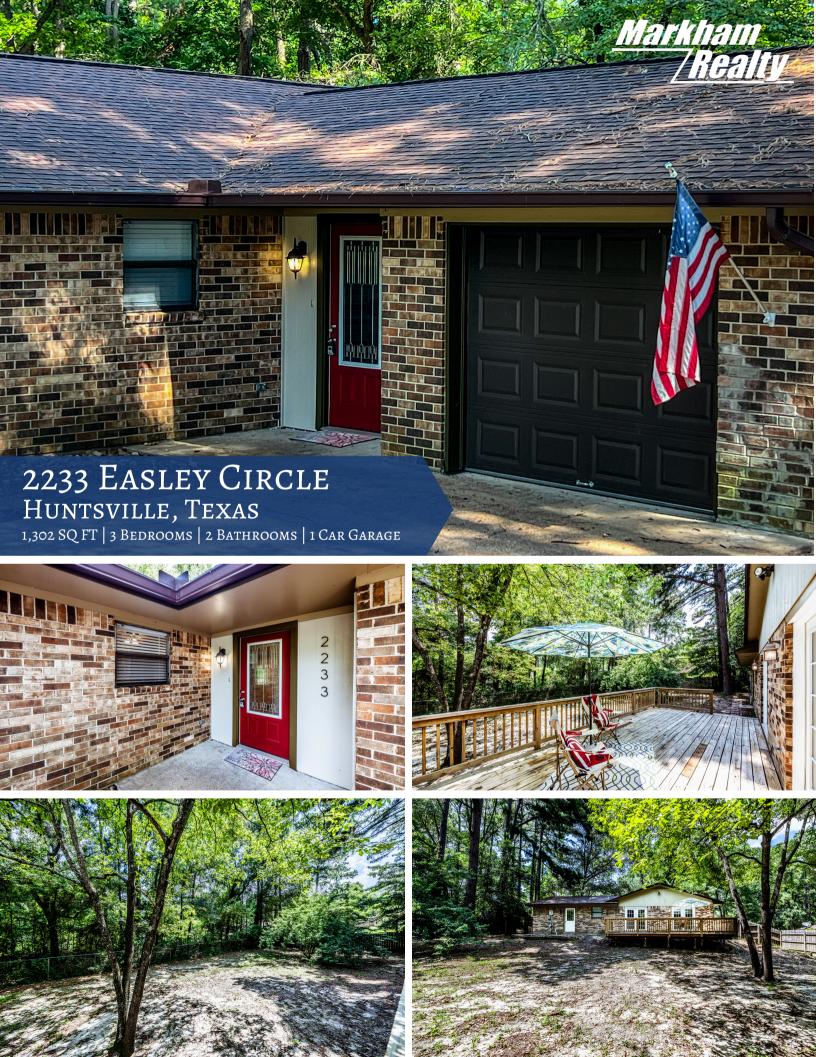

## 2233 EASLEY CIRCLE

Cozy 3 bedroom, 2 bath all brick home located on almost 1/3rd acre in a small shady subdivision that feels a bit like the country. Great kitchen cabinets feature lower pullout drawers, spice rack, tall cabinet for multiple uses, corner lazy susan and a separate door pantry. Granite tile countertops with unique slate/tile floor in kitchen and adjacent dining/flex space. Pedestal sinks in both baths. Double atrium living and dining area doors open to huge 12' x 25' deck overlooking woods and large fenced back yard. Enjoy nature and the occasional sound of water falling on a neighboring pond. Interior, garage and garage floor recently painted, new laminate flooring in living room, new garage door, newer electric range, new dishwasher, bath vents & mirrors. Nice side by side stainless refrigerator included. Super convenient to town, SHSU, SH 19 and I-45 corridors. Great spot for one or two college roommates. Ready for new owner. Come and take a look!