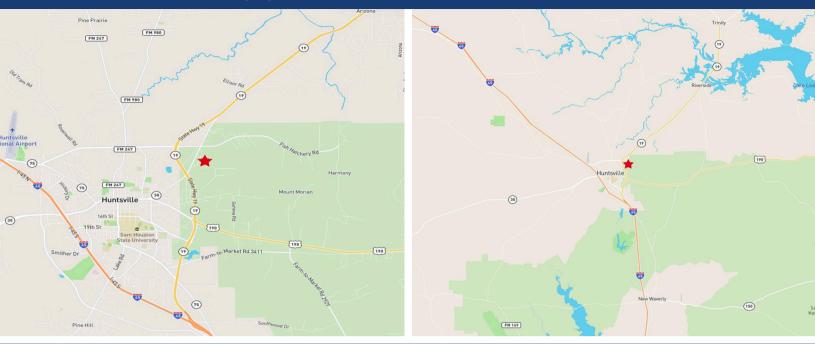

## 2233 EASLEY CIRCLE

Directions: From intersection of FM 2821 and SH30 East, right/south on SH 30 East to Easley Circle and turn left into Hill N Dale Subdivision. Take first right on Easley Circle, then left to continue on Easley Circle. House will be on the right just past a wooded lot.