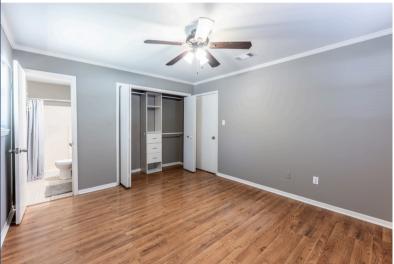

## 2233 EASLEY CIRCLE

Cozy 3 bedroom, 2 bath all brick home located on almost 1/3rd acre in a small shady subdivision that feels a bit like the country. Great kitchen cabinets feature lower pullout drawers, spice rack, tall cabinet for multiple uses, corner lazy susan and a separate door pantry. Granite tile countertops with unique slate/tile floor in kitchen and adjacent dining/flex space. Pedestal sinks in both baths. Double atrium living and dining area doors open to huge 12' x 25' deck overlooking woods and large fenced back yard. Enjoy nature and the occasional sound of water falling on a neighboring pond. Interior, garage and garage floor recently painted, new laminate flooring in living room, new garage door, newer electric range, new dishwasher, bath vents & mirrors. Nice side by side stainless refrigerator included. Super convenient to town, SHSU, SH 19 and I-45 corridors. Great spot for one or two college roommates. Ready for new owner. Come and take a look!