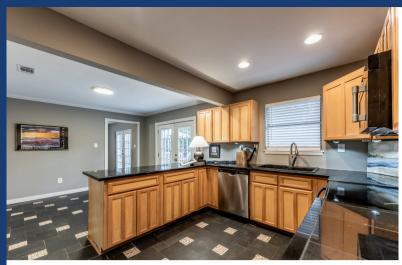

## 2233 EASLEY CIRCLE

Cozy 3 bedroom, 2 bath all brick home located on almost 1/3rd acre in a small shady subdivision that feels a bit like the country. Great kitchen cabinets feature lower pullout drawers, spice rack, tall cabinet for multiple uses, corner lazy susan and a separate door pantry. Granite tile countertops with unique slate/tile floor in kitchen and adjacent dining/flex space. Pedestal sinks in both baths. Double atrium living and dining area doors open to huge 12' x 25' deck overlooking woods and large fenced back yard. Enjoy nature and the occasional sound of water falling on a neighboring pond. Interior, garage and garage floor recently painted, new laminate flooring in living room, new garage door, newer electric range, new dishwasher, bath vents & mirrors. Nice side by side stainless refrigerator included. Super convenient to town, SHSU, SH 19 and I-45 corridors. Great spot for one or two college roommates. Ready for new owner. Come and take a look!