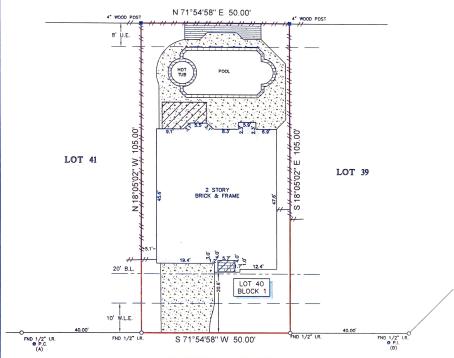

## HARD ROCK DRIVE

(60' R.O.W.)

- ALL BEARINGS SHOWN HEREON ARE REFERENCED TO THE SUBDIVISION PLAT NAMED BELOW, POINTS (A) AND (B) WERE ASSTRANCE OF THE SUBJECT TRACT WAS PROMOTED BY THE TITLE INSURANCE COMPANY LISTED AGOVE ASSTRANCE INFORMATION FOR THE SUBJECT HEREOFTED AGOVE OF THE SUBJECT OF THE SUBJECT OF THE SUBJECT ASSTRANCE TO ADDITIONAL INSTITUTIONS OF SUBSCOUGHT OWNERS. PLAT UNLESS OTHERWISE HOULD ASSTRANCE TO ADDITIONAL INSTITUTIONS OF SUBSCOUGHT OWNERS. PLAT UNLESS OTHERWISE HOULD ASSTRANCE TO ADDITIONAL INSTITUTIONS OF SUBSCOUGHT OWNERS. PLAT UNLESS OTHERWISE HOULD ASSTRANCE TO ADDITIONAL INSTITUTIONS OF SUBSCOUGHT OWNERS. PLAT UNLESS OTHERWISE HOULD ASSTRANCE TO THE RESTRICTIVE COMPANIATE AS LISTED IN SOCIEDULE B OF THE TITLE COMMITTANT WANDER OF ASSTRANCE AS A STATE OF THE TITLE COMMITTANT WANDER OF ASSTRANCE AS A STATE OF THE TITLE COMMITTANT WANDER OF ASSTRANCE AS A STATE OF THE TITLE COMMITTANT WANDER OF ASSTRANCE AS A STATE OF THE TITLE COMMITTANT WANDER OF ASSTRANCE AS A STATE OF THE TITLE COMMITTANT WANDER OF ASSTRANCE AS A STATE OF THE TITLE COMMITTANT WANDER OF ASSTRANCE AS A STATE OF THE OWNER OF THE TITLE COMMITTANT WANDER OF THE OWNER.

- AGREEMENT FOR UNDERGROUND/OVERHEAD ELECTRICAL SERVICE DISTRIBUTION SYSTEM AS SET FORCE IN CA. NO. P872102.

PRIZIONAL LOT 40, IN BLOCK 1, OF HEARTHSTONE, SECTION 5, A SUSDIVISION OF HARRIS COUNTY, TEXAS, ACCORDING TO THE MAP OR PLAT THEREOF RECORDED IN FILM CODE NO. 353008, OF THE MAP OR PLAT THEREOF RECORDED IN FILM CODE NO. 353008, OF THE MAP RECORDED OF HARRIS COUNTY, TEXAS.